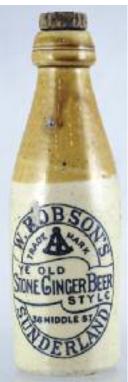

**ABSENTEE BIDS** Absentee bids to be with

PICTORIAL BEERS. All 1/2 pint shouldered style. 1. BRADFORD BROS/ NEWCASTLE stags head - superb 2. Wm ROBSON SUNDERLAND - sextant pict. Ayers Quay Makers 3. WM Ross & Co/ NEWCASTLE rearing horse 4. GILPIN & CO/ GATESHEAD & NEWCASTLE - 3 turrets (4) £1.18