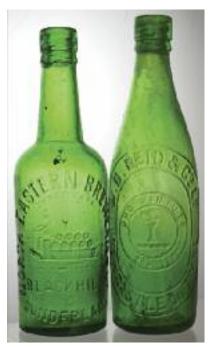

32. DUO OF GREEN GLASS PINT BEERS. 1. Shouldered type NORTH eastern breweries/ Blackhill/ sunderland, lrg beer dray pict. 2. Ch shape WB REID & CO LD/ NEWCASTLE ON TYNE, hand holding book t.m. (2) £4.72