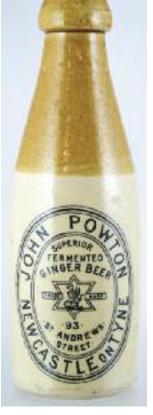

10. BERWICK/ BORDER BREWERY strange bulb neck aqua 60z codd - very pronounced neck indents? Great pict. trade mark featuring animals. Very good £29.50

Buchan p.m Very good. (KB) £14.16

11. JOHN POWTON/ NEWCASTLE ON TYNE g.b. ch, t.t., cork closure. Delightful crisp Buchan transfer - small Griffin pict. t.m. Buchan p.m. Very good. (KB) £25.96