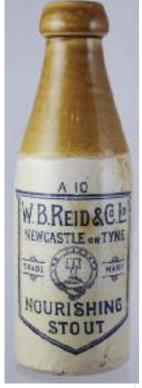

34. W B REID & CO LD/ NEWCASTLE ON TYNE/ NOURISHING/ STOUT. Ch, t.t. detailed central pict. t.m. of arm holding

book within buckled belt - within 'Pro Virtue'. Buchan p.m. 'A10' to rear & above main transfer. Needs a little clean - overall very good. (KB) £1.18