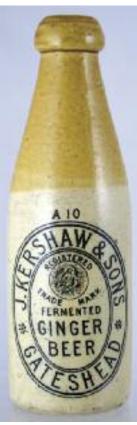

### 43. GILPIN & COMPY/ NEWCASTLE ON TYNE.

9.25ins tall elegant black glass shape, cork closure acid etched beer. Central pict of 3 castle turreted towers. Very good (KB)

**44. J KERSHAW & SONS/ GATESHEAD.** Ch, t.t. cork closure. crisp & detailed central pict. image of a bird on a branch, A10 above oval transfer. No damages. Good (KB) £23.60