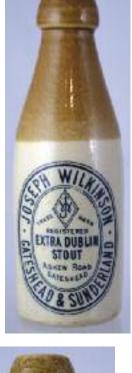

20. N ELSDON/ INVALID STOUT/ DELVES LANE/ CONSETT. Ch, t.t. Familiar bird with chain pict. t.m. to centre. Very strong black transfer - this the Port Dundas made variant. (KB) £14.16

21. JOSEPH WILKINSON/ GATESHEAD & SUNDERLAND/ EXTRA DUBLIN/ STOUT/ ASKEW ROAD/ GATESHEAD. Ch. t.t. Clean crisp transfer in oval border, entwined initials to centre. Buchan p.m. Very good. (KB) £11.80