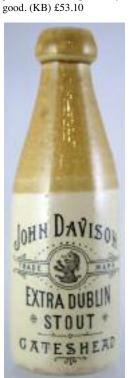

6. JOHN DAVISON/ EXTRA DUBLIN/ STOUT/ GATESHEAD **g.b.** Ch, t.t. upright lion pictorial. Buchan p.m. Very

WILKINSON/ GINGER BEER/ GATESHEAD Ch narrow neck c.c. type, t.t. Overall transfer with entwined initials within diamond shape to middle. (KB) £11.80