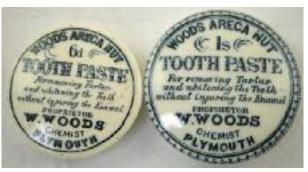

16. GEORGE FOGG/PERCY MAIN. Ch, t.t., 2 lines impressed heavily to shoulder. Rear base flake. (KB) £3.54

17. PAIR OF WOODS ARECA NUT TOOTH PASTE POT LIDS. One 6d the other 1s size. Decorative outer borders. Both very good (2) (C Mac) £9.44