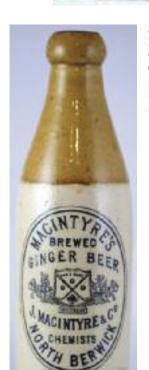

36A. NORTH BEWICK/ MACINTYRES/ BREWED GINGER BEER. Ch, t.t., cor closure. unusual chemist named stonie. Detailed crossed golf/ hockey sticks t.m. Gray p.m. Very good. (IM) £23.60

37. GROUP OF SIX NORTH EAST BEERS. 3 of 1/2 pint. 1. Aqua WILKINSON/ NORTH SHIELDS 2. GRAHAM BRADLEY, blk glass, blg pict. 3 of pint capacity. 1. Clear glass DARLINGTON BOTTLING... lge train pict. Best looking late beer I've ever seen? 2. R THOMPSON BISHOP AUCKLAND, blk glass, rooster pict. 3. ROSS & CO NEWCASTLE, green glass, raised lion pict. (6) £1.18