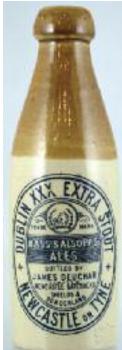

## **BBR** 'on the road' Entirely Unreserved Auction

THURLOW/ DURHAM. All white, taller than normal standard & rear transfer. top section restored. Buchan p.m. (KB) £35.40

2. JAMES DEUCHAR 'BASS & ALSOPPS/ ALES'. Ch, t.t. 'DUBLIN XXX EXTRA STOUT/ NEWCASTLE ON TYNE' (plus Gateshead Shields &/ Sunderland). Boars head t.m. Buchan p.m. Exc/ A1. (KB) £8.26