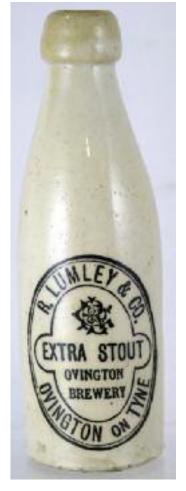

50. R LUMLEY & CO/ EXTRA STOUT/ OVINGTON/ BREWERY/

OVINGTON ON TYNE. Ch,

all white, blob top. Strong crisp

black transfer. Very good (KB)

**48. MIXED TRAY OF ASSORTED INKS.** A good varied selection - coloured, embossed, glass, pottery etc. (22) (CMac) £7.08