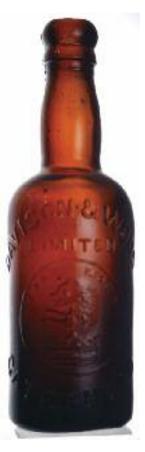

## 40. DAVISON & WOOD/ GATESHEAD. Half pint shouldered cork closure beer with large central pict. t.m. of upright lion within a crown. A late production but in a glorious vibrant mid amber with a reddish hue? Good. £1.18