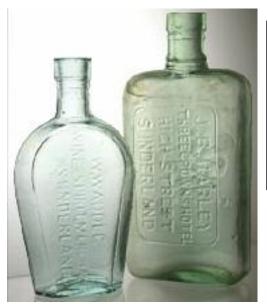

4. N ELSDON/ DELVES LANE/ CONSETT pair of stouts variations. Ch, t.t. pict. t.m. of bird with chain. Buchan & Port Dundas p.m. (2) £37.76

3. W H WOOD/ **DURHAM &** SUNDERLAND 1/2 pint screw top beer. Heavily embossed with lrg Durham Cathedral pict. Unusually mid bluey green colour. Fantastic (KB) £9 44