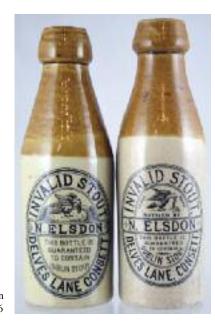

4. N ELSDON/ DELVES LANE/ CONSETT pair of stouts variations. Ch, t.t. pict. t.m. of bird with chain. Buchan & Port Dundas p.m. (2) £37.76

3. W H WOOD/ **DURHAM &** SUNDERLAND 1/2 pint screw top beer. Heavily embossed with lrg Durham Cathedral pict. Unusually mid bluey green colour. Fantastic (KB) £9 44