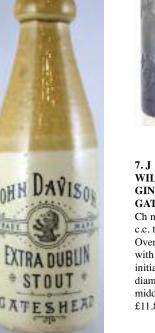

6. JOHN DAVISON/ EXTRA DUBLIN/ STOUT/ GATESHEAD **g.b.** Ch, t.t. upright lion pictorial. Buchan p.m. Very

WILKINSON/ GINGER BEER/ GATESHEAD Ch narrow neck c.c. type, t.t. Overall transfer with entwined initials within diamond shape to middle. (KB) £11.80