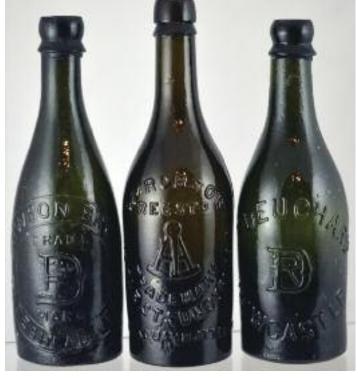

31. T ARMSTRONG & SON/ XXX/ DIPTON/ LINTZ GREEN/ INVALID DUBLIN STOUT. Ch, t.t. cork closure. Oval transfer with train pict. to centre. buchan p.m. Very good (KB) £29.50

28. TRIO OF BLACK GLASS BEERS. All pict size & ch shape. 1. Gilpin - 3 castle turrets 2. Ross & Co - upright lion 3. W B REID hand holding book. Very good (3) £1.18

### 43. GILPIN & COMPY/ NEWCASTLE ON TYNE.

9.25ins tall elegant black glass shape, cork closure acid etched beer. Central pict of 3 castle turreted towers. Very good (KB)

**44. J KERSHAW & SONS/ GATESHEAD.** Ch, t.t. cork closure. crisp & detailed central pict. image of a bird on a branch, A10 above oval transfer. No damages. Good (KB) £23.60