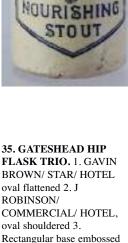

a little clean - overall very good. (KB) £1.18





36A. NORTH BEWICK/ MACINTYRES/ BREWED GINGER BEER. Ch, t.t., cor closure. unusual chemist named stonie. Detailed crossed golf/ hockey sticks t.m. Gray p.m. Very good. (IM) £23.60



37. GROUP OF SIX NORTH EAST BEERS. 3 of 1/2 pint. 1. Aqua WILKINSON/ NORTH SHIELDS 2. GRAHAM BRADLEY, blk glass, blg pict. 3 of pint capacity. 1. Clear glass DARLINGTON BOTTLING... lge train pict. Best looking late beer I've ever seen? 2. R THOMPSON BISHOP AUCKLAND, blk glass, rooster pict. 3. ROSS & CO NEWCASTLE, green glass, raised lion pict. (6) £1.18



38. DOWSON BROS/ GATESHEAD/ MEDICAL DUBLIN STOUT, ch, t.t. fabulous ornate black transfer within oval border, various embellishments, entwined initials to centre. Must be a Buchan? Very good (KB) £23.60





G Ellis. Good (3) (KB)

£25.96



**39. SUNDERLAND PUB FLASK DUO.** Both aqua 1. round shouldered - 3 vertical lines W WADDLE/WINE & SPIRIT MERCHANT/ SUNDERLAND 2. Rectangular 6.7ins tall, 4 vertical lines in panel J B HARLEY/ THREE CROWNS HOTEL/ HIGH STREET/ SUNDERLAND. Large crown embossed to rear. Good (2) (KB) £7.08

# AS.MCKIE&SON AS.MCKIE AS.MCKIE AS.MCKIE AS.MCKIE AS.MCKIE AS.MCKIE AS.MCKIE AS.MCKIE AS.MCK

41. JAS MCKIE & SONS/ GINGER BEER/ NORTHUMBERLAND ROAD/ NEWCASTLE / TELEPHONE NO. 1631, ch, t.t., cork closure. six lines of writing entwined initials to centre various foliage/ swirls etc. Buchan. Very good (KB) £14.16

42. JAS MCKIE & SONS/ NORTHUMBERLAND ROAD/ NEWCASTLE. Variant to previous lot but not Buchan made - interesting comparison? Very good. (KB) £14.16

## CONDITIO