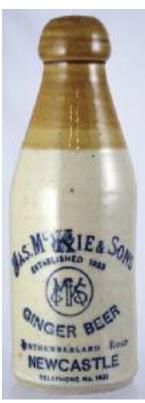

# AS.MCKIE&SON AS.MCKIE AS.MCKIE AS.MCKIE AS.MCKIE AS.MCKIE AS.MCKIE AS.MCKIE AS.MCKIE AS.MCK

41. JAS MCKIE & SONS/ GINGER BEER/ NORTHUMBERLAND ROAD/ NEWCASTLE / TELEPHONE NO. 1631, ch, t.t., cork closure. six lines of writing entwined initials to centre various foliage/ swirls etc. Buchan. Very good (KB) £14.16

42. JAS MCKIE & SONS/ NORTHUMBERLAND ROAD/ NEWCASTLE. Variant to previous lot but not Buchan made - interesting comparison? Very good. (KB) £14.16

## CONDITION

Before bidding please ensure items meet your condition requirements -INSPECT on sale day ALL items sold AS SEEN - NO

**RETURNS** 