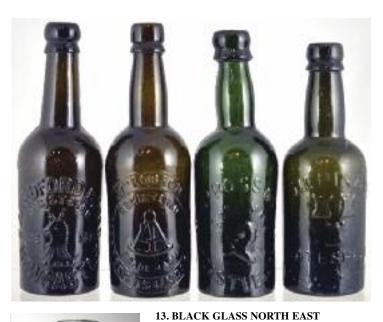

31. T ARMSTRONG & SON/ XXX/ DIPTON/ LINTZ GREEN/ INVALID DUBLIN STOUT. Ch, t.t. cork closure. Oval transfer with train pict. to centre. buchan p.m. Very good (KB) £29.50

28. TRIO OF BLACK GLASS BEERS. All pict size & ch shape. 1. Gilpin - 3 castle turrets 2. Ross & Co - upright lion 3. W B REID hand holding book. Very good (3) £1.18