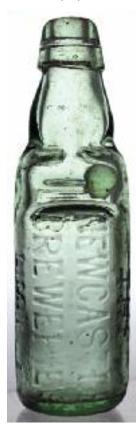

**18. LAING & COMPANY/ 23 FAWCETT STREET/ SUNDERLAND.**Ch, t.t. Nine lines of transfer listing 'Our noted blends/ of/ Scotch Whisky'. Buchan p.m. Small hairline (KB) £3.54

19. NEWCASTLE 'ODD CODD'?
6oz aqua glass 'THE / NEWCASTLE/
BREWERIES/ LIMITED', Turner & Co
Makers Dewsbury. Extraordinary 4
pushed in neck dimples - most unusual.
Good (KB) £47.20