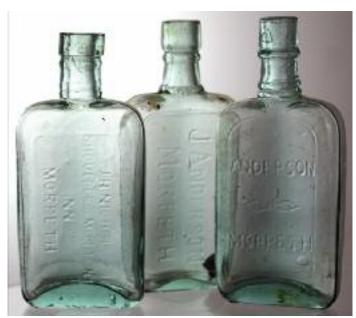

**24. MORPETH HIP FLASK TRIO.** All aqua, all flattened rectangular form with round shoulders 1. J R NICHOL/SHOULDER OF MUTTON/INN... 2. J ANDERSON/ MORPETH horizontal, centre logo (3) (KB) £3.54

24A. GROUP OF 10 EYEBATHS. Blue, green, clear, stemmed & unstemmed. moulded & freeblown (1) (NL) £29.50