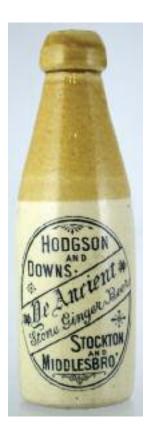

27. N ELSDON/ INVALID STOUT/ DELVES LANE CONSETT Ch, t.t. 8 lines of black lettering within oval border. Buchan p.m. Note: the non pictorial variant. very good (KB) £47.20

29. HODGSON AND DOWNS/ YE **ANCIENT/ Stone Ginger Beer/ Stockton** and Middlesboro. Ch, t.t. oval transfer with embellishments. Buchan p.m. Very good (KB) £20.06