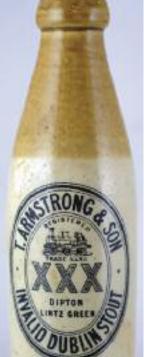

31. T ARMSTRONG & SON/ XXX/ DIPTON/ LINTZ GREEN/ INVALID DUBLIN STOUT. Ch, t.t. cork closure. Oval transfer with train pict. to centre. buchan p.m. Very good (KB) £29.50

28. TRIO OF BLACK GLASS BEERS. All pict size & ch shape. 1. Gilpin - 3 castle turrets 2. Ross & Co - upright lion 3. W B REID hand holding book. Very good (3) £1.18