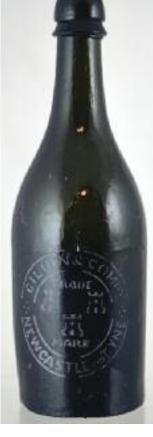

## **BBR** 'on the road' Entirely Unreserved Auction

THURLOW/ DURHAM. All white, taller than normal standard & rear transfer. top section restored. Buchan p.m. (KB) £35.40

2. JAMES DEUCHAR 'BASS & ALSOPPS/ ALES'. Ch, t.t. 'DUBLIN XXX EXTRA STOUT/ NEWCASTLE ON TYNE' (plus Gateshead Shields &/ Sunderland). Boars head t.m. Buchan p.m. Exc/ A1. (KB) £8.26