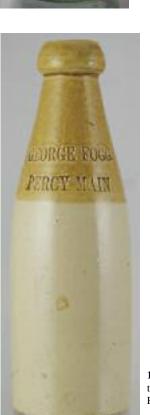

16. GEORGE FOGG/PERCY MAIN. Ch, t.t., 2 lines impressed heavily to shoulder. Rear base flake. (KB) £3.54

17. PAIR OF WOODS ARECA NUT TOOTH PASTE POT LIDS. One 6d the other 1s size. Decorative outer borders. Both very good (2) (C Mac) £9.44