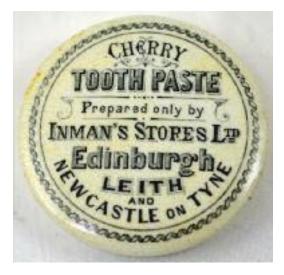

47. INMAN'S STORES LTD/ CHERRY TOOTH PASTE... EDINBURGH/ LEITH/ and/ Newcastle on Tyne. Black transfer with 8 lines of writing & various swirls. Bit of rust overall 9.5/10 (CMac) £14.16

49. TRIO OF NORTH EAST
BLACK GLASS BEERS. All elegant
long ch. neck types, cork closure 1.
DOWSON BROS/ GATESHEAD ON
TYNE, entwined initials t.m. 2. WM
ROBSON/ SUNDERLAND sextant
t.m. Sunderland makers name all
around 3. R DEUCHAR/
NEWCASTLE entwined initials t.m.
(3) £1.18