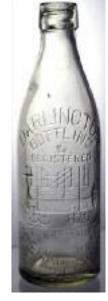

36A. NORTH BEWICK/ MACINTYRES/ BREWED GINGER BEER. Ch, t.t., cor closure. unusual chemist named stonie. Detailed crossed golf/ hockey sticks t.m. Gray p.m. Very good. (IM) £23.60

37. GROUP OF SIX NORTH EAST BEERS. 3 of 1/2 pint. 1. Aqua WILKINSON/ NORTH SHIELDS 2. GRAHAM BRADLEY, blk glass, blg pict. 3 of pint capacity. 1. Clear glass DARLINGTON BOTTLING... lge train pict. Best looking late beer I've ever seen? 2. R THOMPSON BISHOP AUCKLAND, blk glass, rooster pict. 3. ROSS & CO NEWCASTLE, green glass, raised lion pict. (6) £1.18