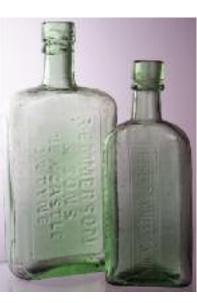

12. R EMMERSON hip flask duo, both aqua. Tallest 7.25ins, flattened rectangular front embossed 'R EMMERSON/ & SONS/ NEWCASTLE/ ON TYNE'. Other curved flask shape -'ROBERT EMMERSON JUNR' to front. Very good (2) (KB) £3.54