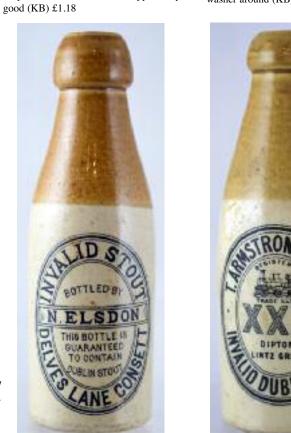

4. N ELSDON/ DELVES LANE/ CONSETT pair of stouts variations. Ch, t.t. pict. t.m. of bird with chain. Buchan & Port Dundas p.m. (2) £37.76

3. W H WOOD/ **DURHAM &** SUNDERLAND 1/2 pint screw top beer. Heavily embossed with lrg Durham Cathedral pict. Unusually mid bluey green colour. Fantastic (KB) £9 44

20. N ELSDON/ INVALID STOUT/ DELVES LANE/ CONSETT. Ch, t.t. Familiar bird with chain pict. t.m. to centre. Very strong black transfer - this the Port Dundas made variant. (KB) £14.16

21. JOSEPH WILKINSON/ GATESHEAD & SUNDERLAND/ EXTRA DUBLIN/ STOUT/ ASKEW ROAD/ GATESHEAD. Ch. t.t. Clean crisp transfer in oval border, entwined initials to centre. Buchan p.m. Very good. (KB) £11.80

27. N ELSDON/ INVALID STOUT/ DELVES LANE CONSETT Ch, t.t. 8 lines of black lettering within oval border. Buchan p.m. Note: the non pictorial variant. very good (KB) £47.20

29. HODGSON AND DOWNS/ YE **ANCIENT/ Stone Ginger Beer/ Stockton** and Middlesboro. Ch, t.t. oval transfer with embellishments. Buchan p.m. Very good (KB) £20.06