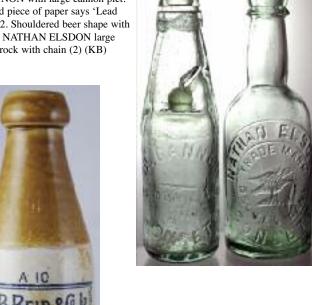

### POSTAL or email BIDS

to reach BBR no later than Thurs. prior - email/ tel to double check

33. CONSETT AQUA DUO. 1. 6oz W CANNON with large cannon pict. Attached piece of paper says 'Lead Lined!' 2. Shouldered beer shape with familiar NATHAN ELSDON large bird on rock with chain (2) (KB) £53.10