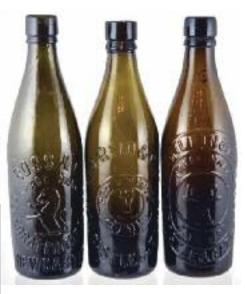

47. INMAN'S STORES LTD/ CHERRY TOOTH PASTE... EDINBURGH/ LEITH/ and/ Newcastle on Tyne. Black transfer with 8 lines of writing & various swirls. Bit of rust overall 9.5/10 (CMac) £14.16

49. TRIO OF NORTH EAST
BLACK GLASS BEERS. All elegant
long ch. neck types, cork closure 1.
DOWSON BROS/ GATESHEAD ON
TYNE, entwined initials t.m. 2. WM
ROBSON/ SUNDERLAND sextant
t.m. Sunderland makers name all
around 3. R DEUCHAR/
NEWCASTLE entwined initials t.m.
(3) £1.18