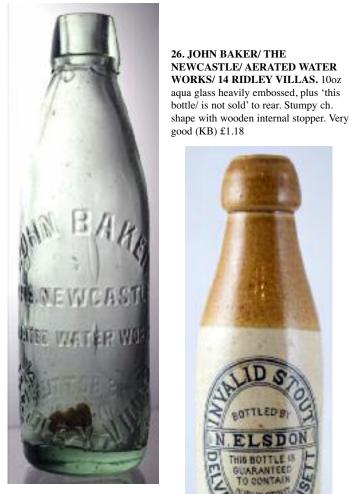

4. N ELSDON/ DELVES LANE/ CONSETT pair of stouts variations. Ch, t.t. pict. t.m. of bird with chain. Buchan & Port Dundas p.m. (2) £37.76

3. W H WOOD/ **DURHAM &** SUNDERLAND 1/2 pint screw top beer. Heavily embossed with lrg Durham Cathedral pict. Unusually mid bluey green colour. Fantastic (KB) £9 44