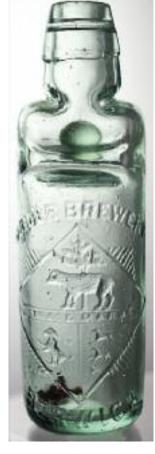

mins.



6. JOHN DAVISON/ EXTRA DUBLIN/ STOUT/ GATESHEAD **g.b.** Ch, t.t. upright lion pictorial. Buchan p.m. Very



WILKINSON/ GINGER BEER/ GATESHEAD Ch narrow neck c.c. type, t.t. Overall transfer with entwined initials within diamond shape to middle. (KB) £11.80





SON/ NEWCASTLE glass beers. One long neck, one standard 1/2 pint ch. shape. both with entwined hands pict. t.m. Two different green colours. (2) £2.36



8. J KERSHAWS GROUP **NEWCASTLE &** LEADGATE. 3 aqua, 1 black glass. Two upright cylinders, one just Leadgate, 10oz Beavis codd (sick) & a 1/2 pint black glass beer. (4) (KB) £1.18



10. BERWICK/ BORDER BREWERY strange bulb neck aqua 60z codd - very pronounced neck indents? Great pict. trade mark featuring animals. Very good £29.50



Buchan p.m Very good. (KB) £14.16



11. JOHN POWTON/ NEWCASTLE ON TYNE g.b. ch, t.t., cork closure. Delightful crisp Buchan transfer - small Griffin pict. t.m. Buchan p.m. Very good. (KB) £25.96



12. R EMMERSON hip flask duo, both aqua. Tallest 7.25ins, flattened rectangular front embossed 'R EMMERSON/ & SONS/ NEWCASTLE/ ON TYNE'. Other curved flask shape -'ROBERT EMMERSON JUNR' to front. Very good (2) (KB) £3.54





**ABSENTEE BIDS** Absentee bids to be with



PICTORIAL BEERS. All 1/2 pint shouldered style. 1. BRADFORD BROS/ NEWCASTLE stags head - superb 2. Wm ROBSON SUNDERLAND - sextant pict. Ayers Quay Makers 3. WM Ross & Co/ NEWCASTLE rearing horse 4. GILPIN & CO/ GATESHEAD & NEWCASTLE - 3 turrets (4) £1.18

14. A SKIDMORE/ BLAYDON, 6oz (?) aqua glass bullet patent. Unusual shape - fat champagne form. Pagoda pict.