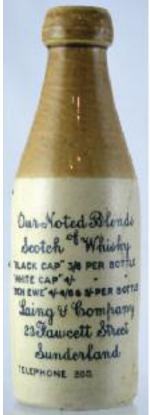

**18. LAING & COMPANY/ 23 FAWCETT STREET/ SUNDERLAND.**Ch, t.t. Nine lines of transfer listing 'Our noted blends/ of/ Scotch Whisky'. Buchan p.m. Small hairline (KB) £3.54

19. NEWCASTLE 'ODD CODD'?
6oz aqua glass 'THE / NEWCASTLE/
BREWERIES/ LIMITED', Turner & Co
Makers Dewsbury. Extraordinary 4
pushed in neck dimples - most unusual.
Good (KB) £47.20