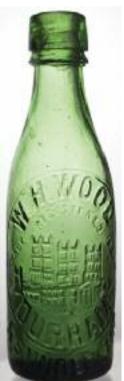

4. N ELSDON/ DELVES LANE/ CONSETT pair of stouts variations. Ch, t.t. pict. t.m. of bird with chain. Buchan & Port Dundas p.m. (2) £37.76

3. W H WOOD/ **DURHAM &** SUNDERLAND 1/2 pint screw top beer. Heavily embossed with lrg Durham Cathedral pict. Unusually mid bluey green colour. Fantastic (KB) £9 44