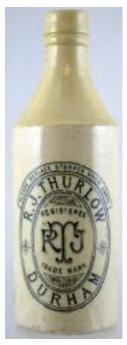

## **BBR** 'on the road' Entirely Unreserved Auction

THURLOW/ DURHAM. All white, taller than normal standard & rear transfer. top section restored. Buchan p.m. (KB) £35.40

2. JAMES DEUCHAR 'BASS & ALSOPPS/ ALES'. Ch, t.t. 'DUBLIN XXX EXTRA STOUT/ NEWCASTLE ON TYNE' (plus Gateshead Shields &/ Sunderland). Boars head t.m. Buchan p.m. Exc/ A1. (KB) £8.26