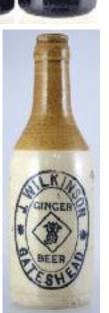

6. JOHN DAVISON/ EXTRA DUBLIN/ STOUT/ GATESHEAD **g.b.** Ch, t.t. upright lion pictorial. Buchan p.m. Very

WILKINSON/ GINGER BEER/ GATESHEAD Ch narrow neck c.c. type, t.t. Overall transfer with entwined initials within diamond shape to middle. (KB) £11.80