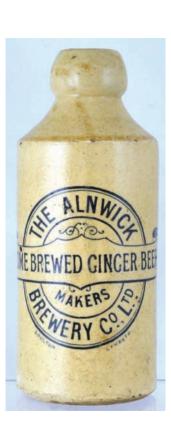

S11. 'C. Jordison & Cos/ Brewed Ginger Beer/ white. Buchan p.m. Faint hairline & shoulder chip. Needs a rate good clean!

Stockton-on-Tees'. Std, all

THIS BOTTI

GUARANTEEL

TO CONTAIN

BLIN STOU

Ginger Beer/ Makers/ Brewery Co Ltd'. Std., all cream. Doulton Lambeth transfer below. Would benefit from a good clean, overall good.

**S9.** 'The Alnwick Home Brewed

S15. 'Turnbull & Son / Stone Ginger/ Green Street/ Consett' swing stoppered g.b. Cockerel pict. t.m. to centre. Tall std, t.t. Buchan p.m. Good.

S16. Acid etched black glass beer 'J. Jobson & Co/ Gallow Gate/ Newcastle on Tyne'. Good.