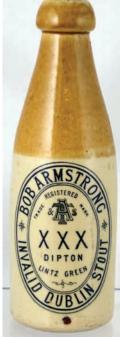

**S2.** 'R J. Thurlow/ Durham', 'Property warning...' to rear. Ch., t.t. Slight rust stains otherwise good.

S3

S1. 'Bob Armstrong/ Invalid

Dubline Stout/ Dipton/ Lintz

Green'. T.t., ch, strong black

transfer. Buchan p.m. Very good.