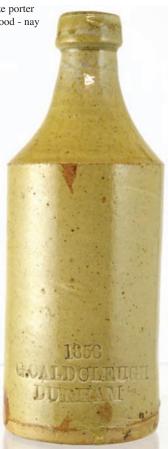

 ${\bf S23.} \ {\rm Durham\ imp'd\ grey\ green\ slip\ glaze\ porter}$ '1858/ G. Caldcleugh/ Durham'. Very good - nay fabulous!

S19. 'The A.1./ Dublin Stout/ Bottled by W. Davidson Hudson St Tyne Dock'. Ch., t.t. Buchan p.m. 2 base flakes, rear touch mark. Superb strong/ crisp black transfer.