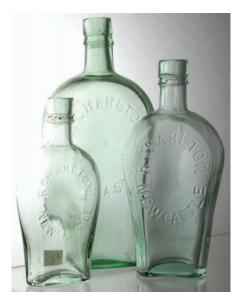

S45. Newcastle pub flask trio, large, medium & small, each one flat bodied, round shouldered, type. Embossed across the fronts 'R. Charlton/ Newcastle'. (3) Good.

**S46.** Stoneware, t.t., wide necked jar containing lots & lots of stoppers "& stuff!!" NOT sorted. NO removing cling film or shaking permitted!