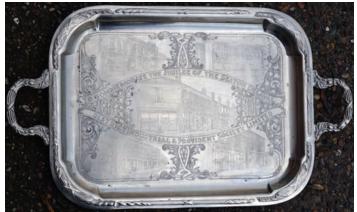

**S47.** 'Handysides/ Blood/ Purifier.' Hevily embossed, long neck, square body, dark olive green glass. Very good. Very crude.

**S44.** Engraved silver plated tray 'To Commemorate the Jubilee of the Seaton Delval/ District Industrial & Provident Society Limited/ 1864 1914.' A fabulous regional Co-operative survivor!