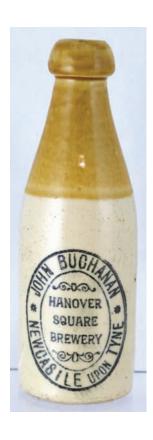

S21. 'John Buchanan/ Hanover/ Square/ Brewery/ Newcastle Upon Tyne'. Ch., t.t. Buchan p.m. Rear base chip.

S22. Pair of aqua pub flasks 'J. Crisp/ 191/ High Street Sunderland' & 'W. Waddle/ Wine & Spirit Merchant Sunderland. (2) Good.