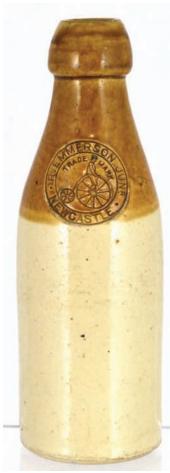

S50, R. Emmerson Junr Newcastle imp'd g.b, featuring a pictorial of man on penny farthing in centre - very well struck. Buchan p.m. Good.