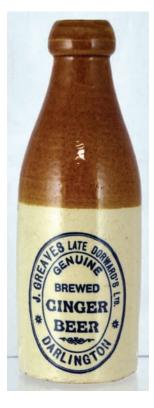

 ${\bf S40}.$  Black glass should ered cork closure beer. Heavily embossed 'Henry Burton Darlington' with large pict t.m to centre. Very good.

**S42.** 'J. Greaves Late Dorwards Ltd/ Genuine/ Brewed/ Ginger/ Beer/ Darlington'. Ch., t.t. (*darker top than usual*). Bourne Denby p.m. Firing flaw on the L side, otherwise excellent.