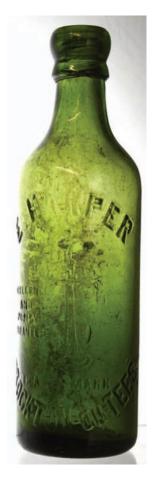

**S27**. 'E. Harper Stockton-on-Tees,' olive green glass, tal squat necked, blob lip, cylinder. Inside dirty. Good.

**S29.** 'N. Elsdon Consett' group: stout, codd & beer & 'Wood & Sons/ & Co/ Bedlington/ Newcastle/ & Consett' black glass beer & 'W Thompson/ Consett' beer. Aqua, green & black glass, stout is a t.t., ch. (5) Good.