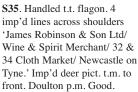

S37. Black glass cork closure shouldered type beer. Embossed 'Geo Brewis/ Morpeth' to front, 'G. Moore & Sons/ Makers/ Blyth' to rear. Good.

S38. 'John Geo Manners/ Buck Hotel/ Great Ayton' imp'd stout/ g.b. Ch., t.t. Buchan p.m. Good.