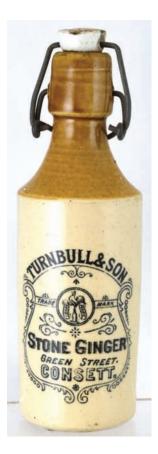

**S9.** 'The Alnwick Home Brewed

S15. 'Turnbull & Son / Stone Ginger/ Green Street/ Consett' swing stoppered g.b. Cockerel pict. t.m. to centre. Tall std, t.t. Buchan p.m. Good.

S16. Acid etched black glass beer 'J. Jobson & Co/ Gallow Gate/ Newcastle on Tyne'. Good.