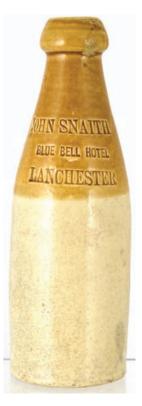

**S41.** Pub flask, tall rectangular form. Aqua glass 'Bryan McNalty/ Royal Oak Hotel/ Middlesbrough'. Needs a bit of a clean, otherwise good.

**S43**. 'John Snaith/ Blue Bell Hotel/ Lanchester' imp'd stout/ g.b. Ch., t.t.. Good.