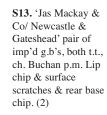

**S2.** 'R J. Thurlow/ Durham', 'Property warning...' to rear. Ch., t.t. Slight rust stains otherwise good.

S3

S1. 'Bob Armstrong/ Invalid

Dubline Stout/ Dipton/ Lintz

Green'. T.t., ch, strong black

transfer. Buchan p.m. Very good.