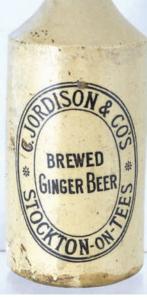

**ABSENTEE BIDS** Absentee bids to be with BBR no later than Thursday prior or email: sales@onlinebbr.com

S12. Hartlepool bluey aqua pub flask, tall rectangular shape. 'W. J. Derry Spirit Merchant Northgate/ Hartlepool'. Very good.