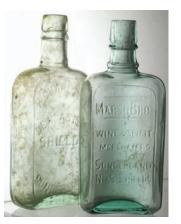

**S7**. 'William Row/ Newcastle on Tyne' imp'd g.b. Ch., t.t. Buchan p.m. Good

**S8.** Pair aqua glass pub flasks 'Marsh Bro Wine & Spirit Merchants Sunderland No & So Shields' & 'R. Charltons Newcastle Shields & Sunderland' (internal staining). (2)