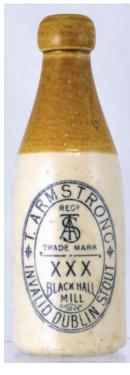

**S4.** 'T. Armstrong Invalid Dublin Stout/ Black Hall/ Mill'.Ch., t.t. Very good

'Townley Mineral Water Co Stanley' heavily embossed. Aqua glass int. screw mineral water bottle. Very good

**S5.** 'R. Fenwick & Co/ Brewers Sunderland'. Ch., t.t. Buchan p.m. Nibbles to lip, body scuffs etc. Base unusually transferred with initials.