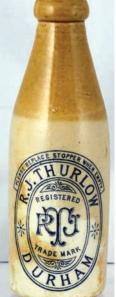

**S2.** 'R J. Thurlow/ Durham', 'Property warning...' to rear. Ch., t.t. Slight rust stains otherwise good.

S3

S1. 'Bob Armstrong/ Invalid

Dubline Stout/ Dipton/ Lintz

Green'. T.t., ch, strong black

transfer. Buchan p.m. Very good.