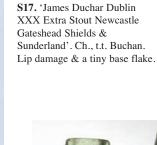

**S2.** 'R J. Thurlow/ Durham', 'Property warning...' to rear. Ch., t.t. Slight rust stains otherwise good.

S3

S1. 'Bob Armstrong/ Invalid

Dubline Stout/ Dipton/ Lintz

Green'. T.t., ch, strong black

transfer. Buchan p.m. Very good.