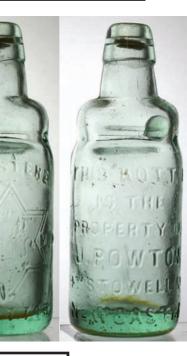

**S6.** 'J. Powton/ 43 Stowell St/ Newcastle' aqua glass dumpy bulb neck codd bottle. Very rare N.E. mineral - cleaned.

S10. 'N. Elsdon/ Invalid Stout/ Delves Lane Consett'. Ch., t.t. Buchan p.m. Faint hairline to right. Rare non pictorial variant.