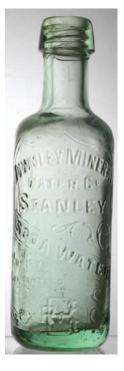

**S4.** 'T. Armstrong Invalid Dublin Stout/ Black Hall/ Mill'.Ch., t.t. Very good

'Townley Mineral Water Co Stanley' heavily embossed. Aqua glass int. screw mineral water bottle. Very good

**S5.** 'R. Fenwick & Co/ Brewers Sunderland'. Ch., t.t. Buchan p.m. Nibbles to lip, body scuffs etc. Base unusually transferred with initials.