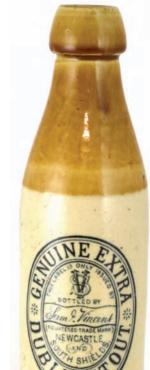

S20. Black glass beer 'Alex R. R. Fleet Estd 1869/ Birtley', arm & arrow pict. t.m. Embossed all round bottle. Very good.

S24. 'Genuine Extra/ Dublin Stout/ Sam Vincent/ Newcastle/ and/ South Shields.' Ch., t.t. Buchan p.m.