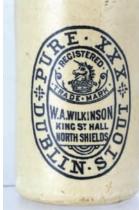

## www.onlinebbr.com

**S26.** 'W.A. Wilkinson/ King St Hall North Shields/ Pure XXX/ Dublin Stout.'. Ch., t.t. Buchan. Strong & crisp blacktransfer, staining to top. Some markings to the neck cleanable? Overall good.