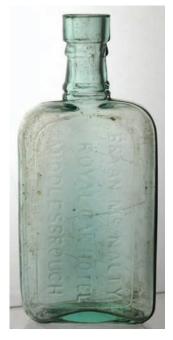

**S41.** Pub flask, tall rectangular form. Aqua glass 'Bryan McNalty/ Royal Oak Hotel/ Middlesbrough'. Needs a bit of a clean, otherwise good.

**S43**. 'John Snaith/ Blue Bell Hotel/ Lanchester' imp'd stout/ g.b. Ch., t.t.. Good.