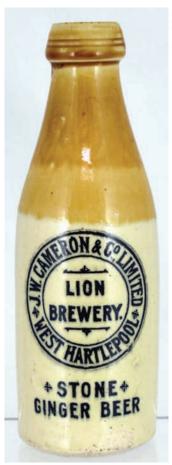

S48. Trio of 'N. Elsdon/ Invalid Stout/ Delves Lane Consett' stout variants. Ch., t.t.. One with lip chip. 2 Buchan pm's, 1 Port Dundas p.m's. (3)

S49. 'J.W. Cameron & Co Limited/ Lion/ Brewery/ West Hartlepool/ Stone/ Ginger Beer.' Ch., t.t. Buchan p.m. Minor lip roughness.