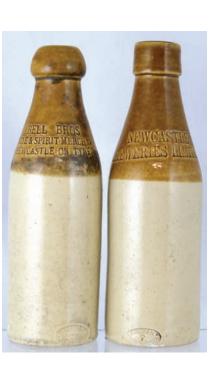

**S28.** Pair imp'd g.b's 'Bell Bros/ Wine & Spirit Merchts/ Newcastle on Tyne' & 'Newcastle Breweries Limited'. GBoth ch, t.t. (2) Good.

**S25.** Pair of aqua pub flasks, tall rectangular form. Embossed 'Henry Titman/ Wine & Spirit Mercht/ "Brass Man" + 'Stokoe & Co High Bridge Newcastle'. (2) Good.