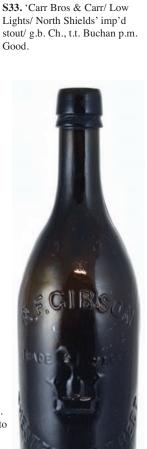

S34. Black glass beer embossed 'R. F. Gibson/ Chester Le Street,' t.m. to centre. Good.

S36. 'M Sutherland/ Houghton-Le-Spring' imp'd stout/ g.b. Ch., t.t. Buchan p.m. Minute lip flake, otherwise good.