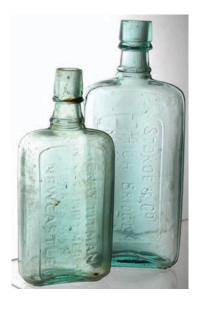

**ABSENTEE BIDS** Absentee bids to be with BBR no later than Thursday prior or email: sales@onlinebbr.com

S12. Hartlepool bluey aqua pub flask, tall rectangular shape. 'W. J. Derry Spirit Merchant Northgate/ Hartlepool'. Very good.

S14. Wallsend large size aqua pub flask, tsll rectangle shape. 'E Seymour/ Station Hotel/ Wallsend'. Bit of inside muck, otherwise good.

S18. 'W. Everton West Hartlepool' aqua glass Dobson Patent codd & W. Everton aqua glass cylinder.Each with the famed greyhound within horseshoe pictorial t.m. (2) Good.