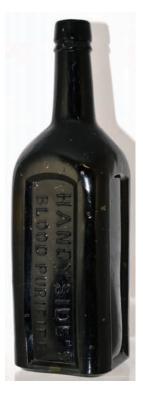

**S47.** 'Handysides/ Blood/ Purifier.' Hevily embossed, long neck, square body, dark olive green glass. Very good. Very crude.

**S44.** Engraved silver plated tray 'To Commemorate the Jubilee of the Seaton Delval/ District Industrial & Provident Society Limited/ 1864 1914.' A fabulous regional Co-operative survivor!