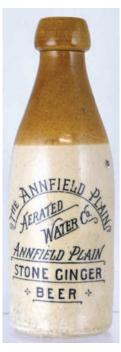

**S30.** 'The Annfield Plain/ Aerated/ Water Co/ Annfield Plain/ Stone Ginger/ Beer.' Ch., t.t. Good.

**S31**. 'Walter Roche/ Wheat Sheaf Inn/ Shotley Bridge,' aqua glass pub flask. Tall rectangular form. Good.