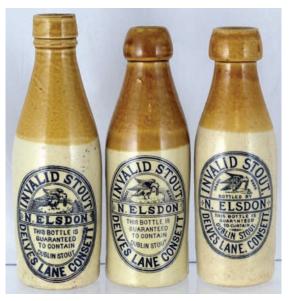

**S6.** 'J. Powton/ 43 Stowell St/ Newcastle' aqua glass dumpy bulb neck codd bottle. Very rare N.E. mineral - cleaned.

S10. 'N. Elsdon/ Invalid Stout/ Delves Lane Consett'. Ch., t.t. Buchan p.m. Faint hairline to right. Rare non pictorial variant.

S48. Trio of 'N. Elsdon/ Invalid Stout/ Delves Lane Consett' stout variants. Ch., t.t.. One with lip chip. 2 Buchan pm's, 1 Port Dundas p.m's. (3)

S49. 'J.W. Cameron & Co Limited/ Lion/ Brewery/ West Hartlepool/ Stone/ Ginger Beer.' Ch., t.t. Buchan p.m. Minor lip roughness.