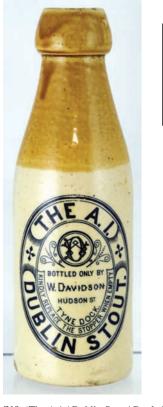

 ${\bf S23.} \ {\rm Durham\ imp'd\ grey\ green\ slip\ glaze\ porter}$ '1858/ G. Caldcleugh/ Durham'. Very good - nay fabulous!

S19. 'The A.1./ Dublin Stout/ Bottled by W. Davidson Hudson St Tyne Dock'. Ch., t.t. Buchan p.m. 2 base flakes, rear touch mark. Superb strong/ crisp black transfer.