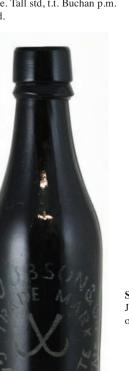

**S9.** 'The Alnwick Home Brewed

S15. 'Turnbull & Son / Stone Ginger/ Green Street/ Consett' swing stoppered g.b. Cockerel pict. t.m. to centre. Tall std, t.t. Buchan p.m. Good.

S16. Acid etched black glass beer 'J. Jobson & Co/ Gallow Gate/ Newcastle on Tyne'. Good.