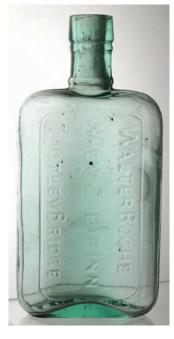

**S30.** 'The Annfield Plain/ Aerated/ Water Co/ Annfield Plain/ Stone Ginger/ Beer.' Ch., t.t. Good.

**S31**. 'Walter Roche/ Wheat Sheaf Inn/ Shotley Bridge,' aqua glass pub flask. Tall rectangular form. Good.