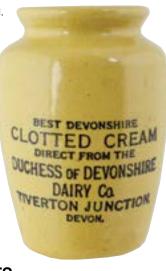

E8. DEVON CREAM POT. 3.75ins tall. Pale tan glaze with black transfer BEST DEVONSHIRE/ CLOTTED CREAM/ DIRECT FROM THE/ DUCHESS OF DEVONSHIRE/ DAIRY CO/TIVERTON JUNCTION/ DEVON. Very good. (CC)