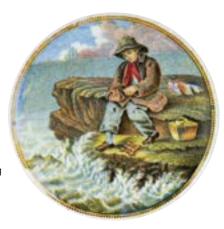

E1. PAIGNTON FOOTWARMER, 11ins tall, brown top & stopper W.W.VARWELL/ TORBAY STORES/ PAIGNTON transferred in black. Small flake off top L corner. (GM)

**E2. THE FISHERBOY** POT LID. (KM 291) 3ins diam. Multicoloured lid produced by the Pratt factory. Underside flange flake & crazing. Good strong colours. (7.5/10) (RC)