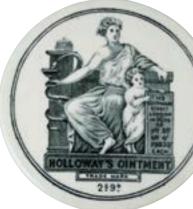

#### **E4. HOLLOWAYS OINTMENT DUO.**

1.5ins tall. Strong black transfers all round for HOLLOWAYS/ FOR THE CURE OF/ GOUT/ AND/ RHEUMATISM/... to front, other usages & prices to rear. Familiar seated 'busty lady' pictorial trade mark to side. One has small rear hairlin, both overall very good. (9/10) (GJSC)