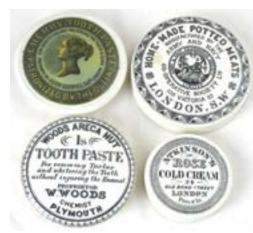

E35.
HENLOW
FLOUR
SACKS.
Hessian flour
sacks with
red lettering
JOHN
HARE'S/...
FLOUR/
HENLOW/
BEDS. (20)
(NL)

E40. POT LIDS GROUP. Largest 3.5ins diam. INC. Atkinsons Cold Cream, John Gosnell Cherry Tooth Paste, Woods Areca Nut Tooth Paste & Army & Navy Home Made Potted Meats. Minor flange imperfections. (4)