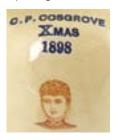

**E23. DATED 1898 JUG.** 7ins tall. Cream glaze, sepia riverside scene either side & C.P COSGROVE/ XMAS/ 1898 impressed in blue & ladys head below. Presumed to be a Plymouth area store? Rear handle. Small flake to top L edge.