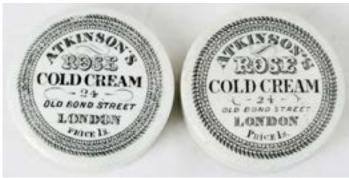

**E48. COLD CREAM POT LID DUO.** 2.5ins diam. Two very slight variations of ATKINSONS/ ROSE/ COLD CREAM.../ LONDON in **black** with decorative outer border. Generally good. (2) (9/10) (GJSC)

LATE ENTRIES taken early please consign soon as to allow previewing