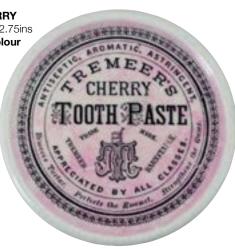

E25. BARNSTABLE CHERRY TOOTH PASTE POT LID. 2.75ins diam. Faded pink base colour with black lettering for

with black lettering for TREMMER'S/ CHERRY/ TOOTH PASTE.... with entwined initals t.m. & double line & decorative outer border. Minute flange glaze nick @ 4 o'clock. (8.5/10) (GJSC)