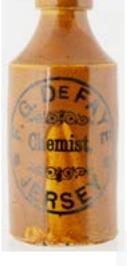

**E5. WEYMOUTH GLASS** BEER JUG. 6ins tall. Clear glass, rear handle, etched GROVES/ EXTRA STOUT/ WEYMOUTH - some colour

E6. JERSEY GINGER BEER. 7ins tall. St, all tan glaze, black transfer for F.G. DE FAYE/ CHEMIST/ JERSEY within circular border with decorative scrolling. Price Bristol p.m. Inmanufacture glaze flaw front & small area to base of rear, & couple of rear base flakes. (KB)