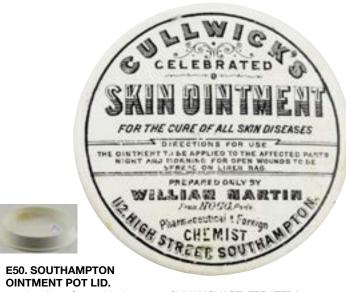

2.75ins diam. Strong black transfer CULLWICK/ CELEBRATED/ SKIN OINTMENT/....PREPARED ONLY BY/ WILLIAM MARTIN/... SOUTHAMPTON. Slight wear/ pitting. (8.5/10) (GJSC)

BBR attends
ALL UK Shows
& also makes
regular trips
around the
country picking up
consignments.
Contact Alan
Blakeman: alan@
onlinebbr.com