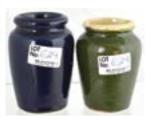

PLYMOUTH GIN

PLYMOUTH GIN

E28. TRAY OF INKS & GLUES. Various sizes, all circular shape, clear, aqua, blue, some embossed have a good "root thro". (40)

**E29. SOUTH WEST** CREAM POT DUO. Tallest 3.75ins. One blue, one green glaze, both base transferred - one 'ROYAL DAIRY' & the other 'SOUTH WESTERN DAIRIES'. Very good. (CC)