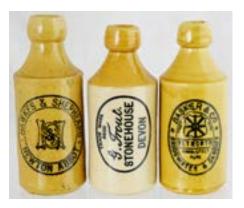

**E5. WEYMOUTH GLASS** BEER JUG. 6ins tall. Clear glass, rear handle, etched GROVES/ EXTRA STOUT/ WEYMOUTH - some colour

E6. JERSEY GINGER BEER. 7ins tall. St, all tan glaze, black transfer for F.G. DE FAYE/ CHEMIST/ JERSEY within circular border with decorative scrolling. Price Bristol p.m. Inmanufacture glaze flaw front & small area to base of rear, & couple of rear base flakes. (KB)

chipping. (2)

E46. IL PENSEROSO POT LID. (KM 325) 4.25ins diam. Multicoloured pot lid produced by the Pratt factory. This being later variant. Very good condition. (10/10)

E47. DEVON
GINGER BEER
GROUP. Tallest
7.25ins. All st, two
all tan one t.t.,
black transfers inc.
Hawkes & Shepheard/
Newton Abbott Price
Bristol p.m., J Trout/
Devon & Basker
& Co/ Plymouth.
Minor imperfections,
generally good. (3)