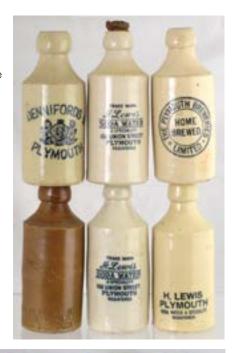

E26. PLYMOUTH FOOTWARMER. 10ins tall. Brown top & stopper, leaf detail around & cream glaze below. Black transfer for

BANNISTER/ WYNDHAM SQUARE/ PLYMOUTH within oval border. Very good. (GM)

E31. PLYMOUTH GINGER BEER GROUP. 7ins tall. All st, 5 all white, (3 H. Lewis, Dennifords & The Plymouth Breweries). Plus 1 brown salt glaze impressed (Home Breweries). Various p.m's. (6) (GM)