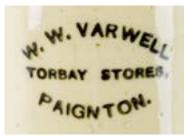

E1. PAIGNTON FOOTWARMER, 11ins tall, brown top & stopper W.W.VARWELL/ TORBAY STORES/ PAIGNTON transferred in black. Small flake off top L corner. (GM)

**E2. THE FISHERBOY** POT LID. (KM 291) 3ins diam. Multicoloured lid produced by the Pratt factory. Underside flange flake & crazing. Good strong colours. (7.5/10) (RC)