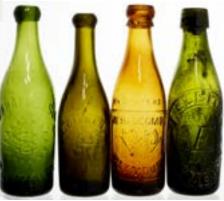

E7. PLYMOUTH **BEER GROUP.** Tallest 8.5ins. W. Biscombe (amber), W.H. Harris (green), V Elliott (greeney/ amber) & E Gibbens, pictorial (greeny/ amber). Some internal dirt but overall no damages. (4) (GM)