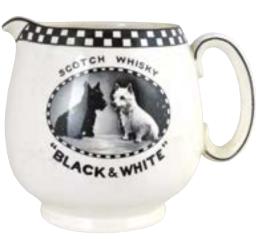

E14. CRATE
OF PLYMOUTH
BOTTLES. Includes
codds, beers etc.
Have a good root
thro' - useful stall/
ebay stock? Includes
the crate! (20) (GM)

**E15. YOUNGER & COS PUB JUG.** 4ins tall, all **white glaze** edged in gold to top edge & below lip & rear handle. Side transfers WM YOUNGER & CO .../ NO3 SCOTCH ALE & pict. t.m. centre. No. 3 below lip area. Some gold wear. Shelley base mark.