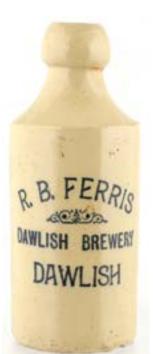

# **E12. DAWLISH BREWERY GINGER BEER.** 7ins tall. All white, st, **black transfer** R.B FERRIS/ DAWLISH BREWERY/ DAWLISH. Small front bottom edge flake. Unusual Brewery assignation on a stonie? (GM)