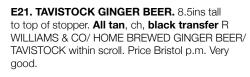

**E5. WEYMOUTH GLASS** BEER JUG. 6ins tall. Clear glass, rear handle, etched GROVES/ EXTRA STOUT/ WEYMOUTH - some colour

E6. JERSEY GINGER BEER. 7ins tall. St, all tan glaze, black transfer for F.G. DE FAYE/ CHEMIST/ JERSEY within circular border with decorative scrolling. Price Bristol p.m. Inmanufacture glaze flaw front & small area to base of rear, & couple of rear base flakes. (KB)