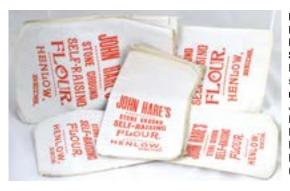

E35.
HENLOW
FLOUR
SACKS.
Hessian flour
sacks with
red lettering
JOHN
HARE'S/...
FLOUR/
HENLOW/
BEDS. (20)
(NL)

E40. POT LIDS GROUP. Largest 3.5ins diam. INC. Atkinsons Cold Cream, John Gosnell Cherry Tooth Paste, Woods Areca Nut Tooth Paste & Army & Navy Home Made Potted Meats. Minor flange imperfections. (4)