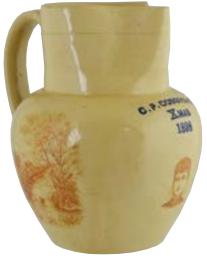

**E23. DATED 1898 JUG.** 7ins tall. Cream glaze, sepia riverside scene either side & C.P COSGROVE/ XMAS/ 1898 impressed in blue & ladys head below. Presumed to be a Plymouth area store? Rear handle. Small flake to top L edge.