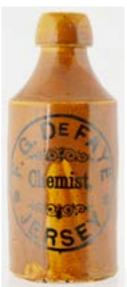

**E5. WEYMOUTH GLASS** BEER JUG. 6ins tall. Clear glass, rear handle, etched GROVES/ EXTRA STOUT/ WEYMOUTH - some colour

E6. JERSEY GINGER BEER. 7ins tall. St, all tan glaze, black transfer for F.G. DE FAYE/ CHEMIST/ JERSEY within circular border with decorative scrolling. Price Bristol p.m. Inmanufacture glaze flaw front & small area to base of rear, & couple of rear base flakes. (KB)