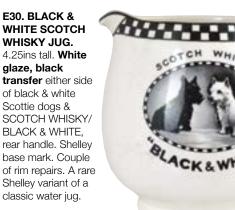

E14. CRATE
OF PLYMOUTH
BOTTLES. Includes
codds, beers etc.
Have a good root
thro' - useful stall/
ebay stock? Includes
the crate! (20) (GM)

**E15. YOUNGER & COS PUB JUG.** 4ins tall, all **white glaze** edged in gold to top edge & below lip & rear handle. Side transfers WM YOUNGER & CO .../ NO3 SCOTCH ALE & pict. t.m. centre. No. 3 below lip area. Some gold wear. Shelley base mark.