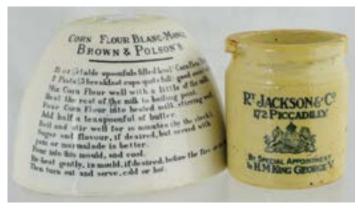

**E19. BLANC-MANGE OULD & CAVIAR JAR.** Off white glaze, **black transfer** CORN FLOUR BLANC-MANGE/ BROWN & POLSONS.../ directions below. Some slight general wear/ staining. **Plus** RT JACKSON & CO caviar jar. with coat of arms t.m. Doulton Lambeth p.m. (2) (GM)