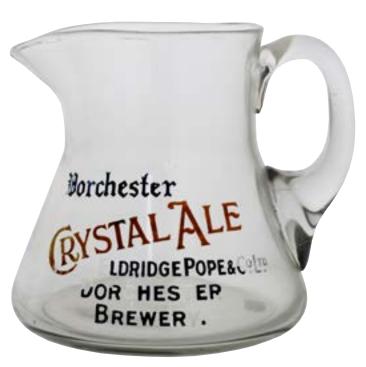

**E49. DORCHESTER ALE JUG. 5.25ins tall.** Clear glass with enamelled lettering DORCHESTER/ CRYSTAL ALE/ ELDRIDGE POPE & CO LTD/ DORCHESTER/ BREWERY in **black & red**. Some wear/ colour loss. Rear handle. Very good.