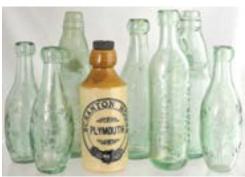

**E36. PRATT LID DUO.** 4.25ins diam. Multicoloured images Dr. Johnson (KM 190) & The Shepherd Boy (KM 280) - rim flakes. (2) (7/10) (RC)

E41. PLYMOUTH BOTTLE GROUP.

E42. PUB JUG
GROUP. Tallest 7ins.
various shapes, sizes &
colours inc. Queen Anne,
J & B, Seagrams etc. Bit of
muck but all very good. (6)