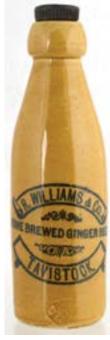

# **E12. DAWLISH BREWERY GINGER BEER.** 7ins tall. All white, st, **black transfer** R.B FERRIS/ DAWLISH BREWERY/ DAWLISH. Small front bottom edge flake. Unusual Brewery assignation on a stonie? (GM)