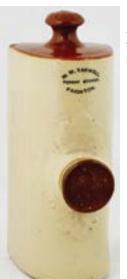

E1. PAIGNTON FOOTWARMER, 11ins tall, brown top & stopper W.W.VARWELL/ TORBAY STORES/ PAIGNTON transferred in black. Small flake off top L corner. (GM)

**E2. THE FISHERBOY** POT LID. (KM 291) 3ins diam. Multicoloured lid produced by the Pratt factory. Underside flange flake & crazing. Good strong colours. (7.5/10) (RC)