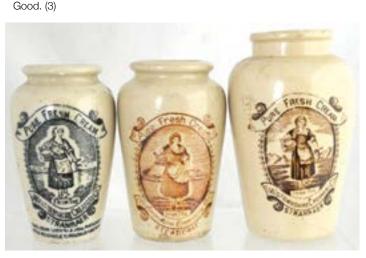

E33. STRANRAER CREAM POT TRIO. Tallest 5.5ins. Three variations of size, and colour transfer, pictorial image of dairymaid & PURE FRESH

CREAM/ WIGTOWNSHIRE CREAMERY/ STRANRAER. 2 with p.m's.