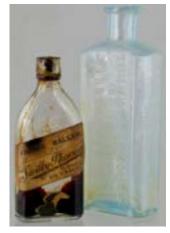

#### **ALL** items in this Auction offered with NO RESERVE

measurements, clear glass & the wonderfully titled FRIARS/ BALSAM/ THE SWILLY PHARMACY/... sloping shouldered. Some contents remain. (2)