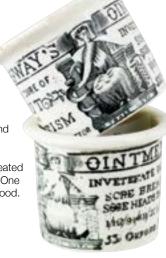

#### **E4. HOLLOWAYS OINTMENT DUO.**

1.5ins tall. Strong black transfers all round for HOLLOWAYS/ FOR THE CURE OF/ GOUT/ AND/ RHEUMATISM/... to front, other usages & prices to rear. Familiar seated 'busty lady' pictorial trade mark to side. One has small rear hairlin, both overall very good. (9/10) (GJSC)