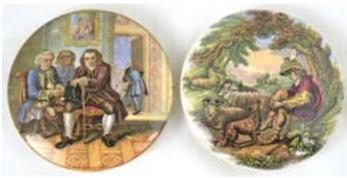

**E36. PRATT LID DUO.** 4.25ins diam. Multicoloured images Dr. Johnson (KM 190) & The Shepherd Boy (KM 280) - rim flakes. (2) (7/10) (RC)

E41. PLYMOUTH BOTTLE GROUP.

E42. PUB JUG
GROUP. Tallest 7ins.
various shapes, sizes &
colours inc. Queen Anne,
J & B, Seagrams etc. Bit of
muck but all very good. (6)