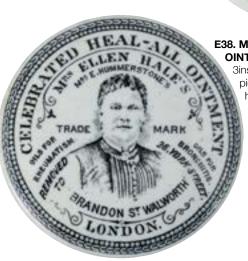

## E38. MRS ELLEN HALES OINTMENT POT LID.

3ins diam. Crisp black pict. transfer of the lady herself & CELEBRATED HEAL-ALL OINTMENT/ MRS ELLEN HALES.... LONDON & decorative outer border. Very good. (10/10) (GJSC)