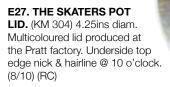

E1. PAIGNTON FOOTWARMER, 11ins tall, brown top & stopper W.W.VARWELL/ TORBAY STORES/ PAIGNTON transferred in black. Small flake off top L corner. (GM)

**E2. THE FISHERBOY** POT LID. (KM 291) 3ins diam. Multicoloured lid produced by the Pratt factory. Underside flange flake & crazing. Good strong colours. (7.5/10) (RC)