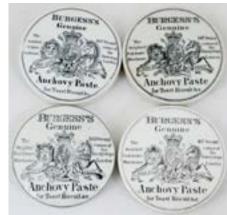

#### E11. ANCHOVY PASTE POT LID GROUP. 3.5ins diam. White glaze, black transfer for BURGESS'S/ GENUINE/ ANCHOVY PASTE... & central coat of arms t.m. All generally good condition. (9/10) (GJSC)