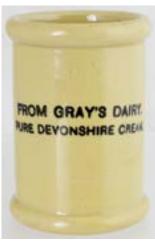

E8. DEVON CREAM POT. 3.75ins tall. Pale tan glaze with black transfer BEST DEVONSHIRE/ CLOTTED CREAM/ DIRECT FROM THE/ DUCHESS OF DEVONSHIRE/ DAIRY CO/TIVERTON JUNCTION/ DEVON. Very good. (CC)