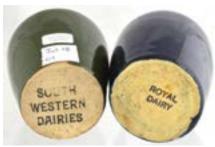

PLYMOUTH GIN

PLYMOUTH GIN

E28. TRAY OF INKS & GLUES. Various sizes, all circular shape, clear, aqua, blue, some embossed have a good "root thro". (40)

**E29. SOUTH WEST** CREAM POT DUO. Tallest 3.75ins. One blue, one green glaze, both base transferred - one 'ROYAL DAIRY' & the other 'SOUTH WESTERN DAIRIES'. Very good. (CC)