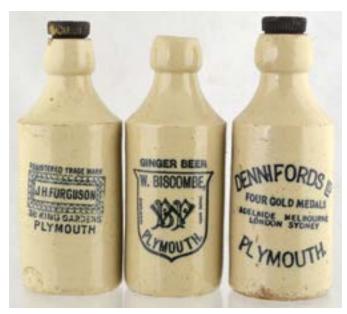

**E16. TRIO OF PLYMOUTH GINGER BEERS.** 7ins tall. All white, st, black transfers. JH FURGUSSON, W. BISCOMBE & DENNIFORDS LD. Midland & Price Bristol p.m's. Some wear. (3)

E to fa

**E17. PLYMOUTH SODA SYPHON.** 13ins tall to top of impressed metal trigger. Clear glass, facetted body, acid etched MASONS/ TABLE/ WATERS CO/...PLYMOUTH. Good. (GM)