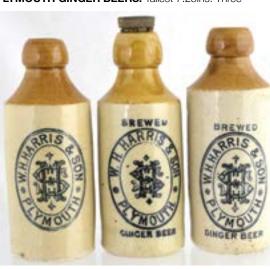

#### E20. TRIO OF PLYMOUTH GINGER BEERS. Tallest 7.25ins. Three

variations of W.H. HARRIS & SONS/ **PLYMOUTH** ginger beers. t.t, st, all with central entwined initials to centre. Two Midland Potteries & one Price Bristol p.m. 2 blob top, 1 screw top. Generally good. (3) (GM)