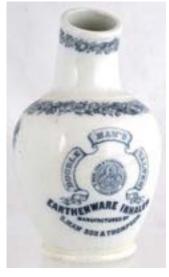

E18. MAWS EARTHENWARE INHALER.
9ins tall. Off white glaze, decorative floral
blue transfer & DOUBLE MAWS VALVED/
EARTHENWARE INHALER/.../ S. MAW SON
& THOMPSON & central entwined initials t.m.
Directions to rear. All over light crazing. (GM)