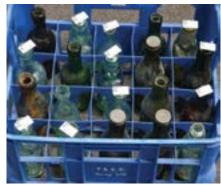

E14. CRATE
OF PLYMOUTH
BOTTLES. Includes
codds, beers etc.
Have a good root
thro' - useful stall/
ebay stock? Includes
the crate! (20) (GM)

**E15. YOUNGER & COS PUB JUG.** 4ins tall, all **white glaze** edged in gold to top edge & below lip & rear handle. Side transfers WM YOUNGER & CO .../ NO3 SCOTCH ALE & pict. t.m. centre. No. 3 below lip area. Some gold wear. Shelley base mark.