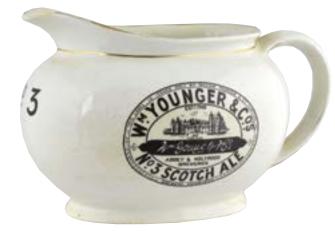

E14. CRATE
OF PLYMOUTH
BOTTLES. Includes
codds, beers etc.
Have a good root
thro' - useful stall/
ebay stock? Includes
the crate! (20) (GM)

**E15. YOUNGER & COS PUB JUG.** 4ins tall, all **white glaze** edged in gold to top edge & below lip & rear handle. Side transfers WM YOUNGER & CO .../ NO3 SCOTCH ALE & pict. t.m. centre. No. 3 below lip area. Some gold wear. Shelley base mark.