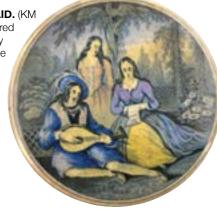

## **BBR Auctions**

Tried • Tested • Trusted

More sales More often

Supporting our

hobby since 1979

E13. MUSICAL TRIO POT LID. (KM

120) 3.25ins diam. Multicoloured lid, possibly made by Ridgway when at Cauldon. Some flange discolouration/ re-touching & outer edge wear. (7.5/10) (RC)