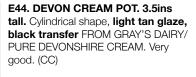

E43. CORNISH CREAM POT. 3.25ins tall. Squat shape cream pot, all tan glaze, black transfer PALMERS STORES/ SPECIAL/ CORNISH CREAM. A rare regional pie4ce? Very good. (CC)

E45. TORQUAY GINGER BEERS
DUO. Tallest 7.25ins. Both st, all white,
black transfers, E.S PERROTT &
W. VOYSEY. Price Bristol p.m. Lip

chipping. (2)

E46. IL PENSEROSO POT LID. (KM 325) 4.25ins diam. Multicoloured pot lid produced by the Pratt factory. This being later variant. Very good condition. (10/10)

E47. DEVON
GINGER BEER
GROUP. Tallest
7.25ins. All st, two
all tan one t.t.,
black transfers inc.
Hawkes & Shepheard/
Newton Abbott Price
Bristol p.m., J Trout/
Devon & Basker
& Co/ Plymouth.
Minor imperfections,
generally good. (3)