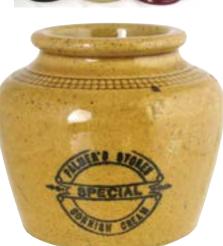

E43. CORNISH CREAM POT. 3.25ins tall. Squat shape cream pot, all tan glaze, black transfer PALMERS STORES/ SPECIAL/ CORNISH CREAM. A rare regional pie4ce? Very good. (CC)

E45. TORQUAY GINGER BEERS
DUO. Tallest 7.25ins. Both st, all white,
black transfers, E.S PERROTT &
W. VOYSEY. Price Bristol p.m. Lip