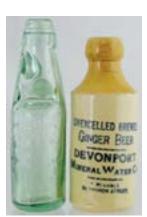

**E24. DEVONPORT DUO.** Inc. 6oz codd bottle embossed W. DUBBIN'S/ MINERAL WATER. Cnnington Shaw makers to reverse. **Plus** st, t.t. ginger beer for DEVONPORT/ MINERAL WATER CO. Price Bristol p.m. (2) (GM)