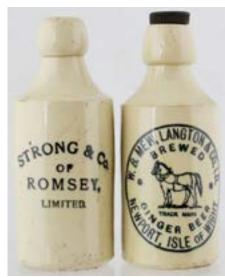

#### E10. GINGER BEER DUO. 7ins tall.

All white, st, black transfers, WB MEW, LANGTON & CO LD/...NEWPORT, ISLE OF WIGHT (central horse pict. t.m.) side lip flake & STRONG & CO/ OF/ ROMSEY/ LIMITED. Powell Bristol p.m's. (2)