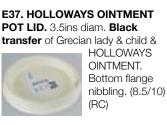

## E38. MRS ELLEN HALES OINTMENT POT LID.

3ins diam. Crisp black pict. transfer of the lady herself & CELEBRATED HEAL-ALL OINTMENT/ MRS ELLEN HALES.... LONDON & decorative outer border. Very good. (10/10) (GJSC)