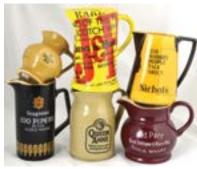

**E36. PRATT LID DUO.** 4.25ins diam. Multicoloured images Dr. Johnson (KM 190) & The Shepherd Boy (KM 280) - rim flakes. (2) (7/10) (RC)

E41. PLYMOUTH BOTTLE GROUP.

E42. PUB JUG
GROUP. Tallest 7ins.
various shapes, sizes &
colours inc. Queen Anne,
J & B, Seagrams etc. Bit of
muck but all very good. (6)