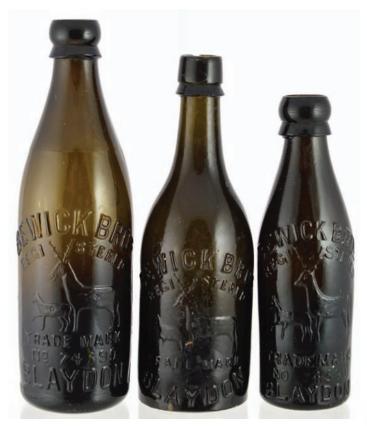

**B43. RICHARDSON & CO/** BAMBO ST/ BYKER/ NEWCASTLE ch, t.t, cork closure stout. All wording within oval transfer. Buchan p.m. Very good. (KB)

B49. BLAYDON/ BEWICK BROS black glass beers trio all featuring the familiar 2 stags pict. t.m. Good. (3) (KB)