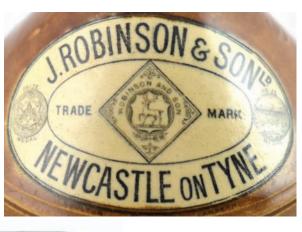

**B56. BRADFORD BROS/** 

**NEWCASTLE ON TYNE.** Pair

of acid etched black glass beers variants, familiar stags head pict. t.m. Some damage (2) (KB)

**B60. NEWCASTLE ON TYNE 1 gallon** flagon, t.t., rare handle. Oval shoulder transfer

set on white background 'J ROBINSON & SON LTD' with pictorial t.m. to centre and pict. medals each side. Doulton p.m. Exc/A1. (KB)

B56. BLYTH DUBLIN STOUT, ch, t., cork closure. '...bottled by/ Thomas Lisle/ Wholesale & Retail/ Wine & Spirit Merchant...' Buchan p.m. Rear hairline.