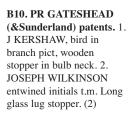

B15. PAIR OF STOUTS, both ch, t.t. 1. Bob Armstrong Dipton/ Lintz Green'. Strong crisp transfer. Rear hairlines. 2. 'J Kershaw/ Gateshead' bird pict. t.m. Buchan. No chips

or cracks (2)

B14. DURHAM teapot