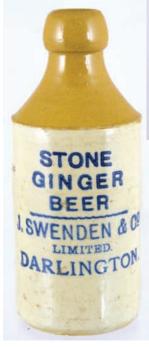

stand (?). Circular

ceramic 6.5ins diam.

Blue transfer to centre

**B16. DARLINGTON g.b. std, t.t.** A definate blueish tinged transfer for 'J Swenden & Co/Limited'. An unusually palin transfer for the North East. Boune Denby p.m.