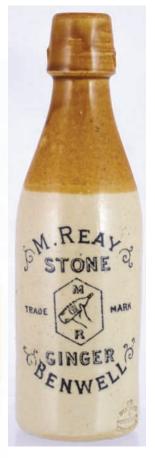

#### **CONDITION REPORTS** Absentee bidders can

tel: 01226 745156 or email: sales@onlinebbr.com

**B29. GEO BLAIR/ SHIP INN/ WALKER/** ON TYNE curved shoulder type aqua glass hip flask. very good. (KB)

B30. BENWELL ch, t.t, g.b. Swing stopper closure. 'M REAY/ STONE/ GINGER' pict. t.m. of hand holding bottle. Buchan p.m. Very