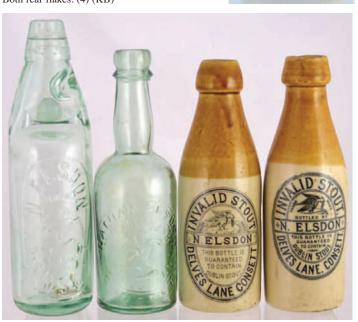

#### CONDITION

Before bidding please ensure items meet your condition requirements - INSPECT! On sale day ALL items sold AS SEEN - NO RETURNS

B11. J T WINTON & SON/ INVALID STOUT/ WOOLER/ TRY OUR/ NOTED BLENDS OF/ SCOTCH WHISKY', taller than std, t.t. Buchan p.m. Very good.