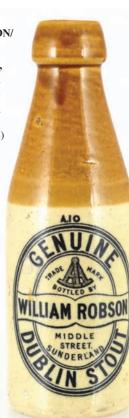

**B21. WATSON BECKWITH &** 

Ch, int screw, golden amber pict.

beer - large standing man with a drink. Neck detached (good clean

break). (KB)

WILKINSON/ SPENNYMOOR.

B19. 'W ROBSON/ **36 MIDDLE** STREET/ SUNDERLAND' ch, t.t, int. screw **g.b.** Heavy black oval transfer with pict. sextant t.m. Buchan p.m. (KB)