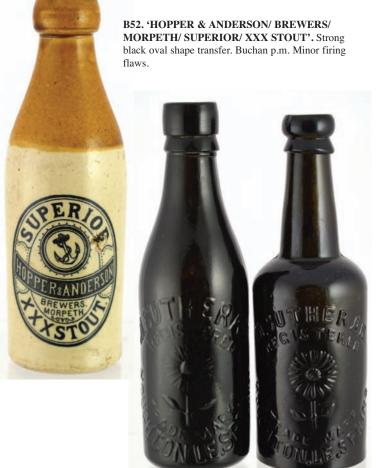

B53. 'M SOUTHERAN HOUGHTON LE SPRING pair of black glass beer variants one champagne shape, one shouldered type. Both with large flower pict. (2) (KB)