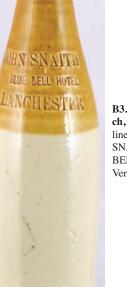

**B6. NEWCASTLE ON TYNE 1 gallon t.t.** flagon. Imp'd to shoulder 'BLAYNEY & CO/ Wine & Spirit Merchants/ 32 Grainger Street...' Buchan p.m. Exc. (KB)

good. (2) (KB)

**B3. LANCHESTER ch, t.t., g.b.** Imp'd 3 lines 'JOHN SNAITH/ BLUE BELL HOTEL...'. Very good. (KB)