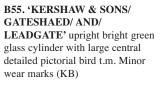

B15. PAIR OF STOUTS, both ch, t.t. 1. Bob Armstrong Dipton/ Lintz Green'. Strong crisp transfer. Rear hairlines. 2. 'J Kershaw/ Gateshead' bird pict. t.m. Buchan. No chips

or cracks (2)

B14. DURHAM teapot