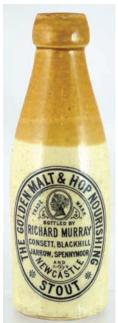

B4. RICHARD MURRAY ch, t.t, stout. 'The Golden Malt & Hop Nourishing Stout/ Consett, Blackhill, Jarrow, Spennymoor/ AND/ Newcastle'. Female haed pict. t.m. Buchan p.m. Good.

**B9. DARLINGTON t.t, std imp'd g.b.** 4 lines vertically 'The Executors of/ Thornes firth/ Darlington PLUS a 2 coloured label for 'Whiteways/ Devonshire Cyder'. Buchan p.m.