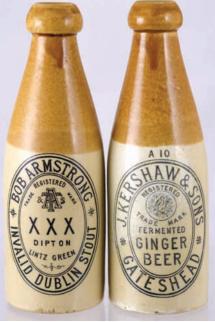

B15. PAIR OF STOUTS, both ch, t.t. 1. Bob Armstrong Dipton/ Lintz Green'. Strong crisp transfer. Rear hairlines. 2. 'J Kershaw/ Gateshead' bird pict. t.m. Buchan. No chips

or cracks (2)

B14. DURHAM teapot