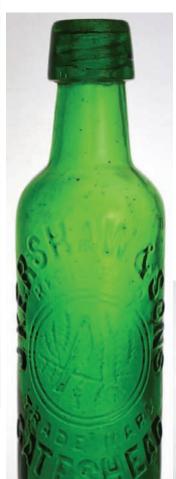

B15. PAIR OF STOUTS, both ch, t.t. 1. Bob Armstrong Dipton/ Lintz Green'. Strong crisp transfer. Rear hairlines. 2. 'J Kershaw/ Gateshead' bird pict. t.m. Buchan. No chips

or cracks (2)

B14. DURHAM teapot

& Sons/ Superior/ Brewed/ Ginger Beer' & glazed screw stopper. Bottle cleanly in two halves. (3) (KB)

STAR BLEND

LIQUEUR SCOTCH WHISK

Latablished 1824-Telephone No2

49 FOWLER ST

B37. WEST HARTLEPOOL ch, t.t, g.b. 'Kershaw