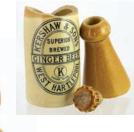

& Sons/ Superior/ Brewed/ Ginger Beer' & glazed screw stopper. Bottle cleanly in two halves. (3) (KB)

STAR BLEND

LIQUEUR SCOTCH WHISK

Latablished 1824-Telephone No2

49 FOWLER ST

B37. WEST HARTLEPOOL ch, t.t, g.b. 'Kershaw

B38. SOUTH SHIELDS std, t.t. screw top g.b. 'Metcalfe & Sons/ ... Invalid Stout/ Star Blend/ and/ Liquer Scotch Whisky...' 10 lines of writing. Buchan p.m. Tiny rear base flakes.

**B36. NESTAR** CREAM/ BEVERAGE COMPANY/ LIMITED/ NEWCASTLE' embossed across front in an oval border. To rear 'RILEY'S PATENT/ SCREW STOPPERED/ BOTTLE'. Very good. (KB)