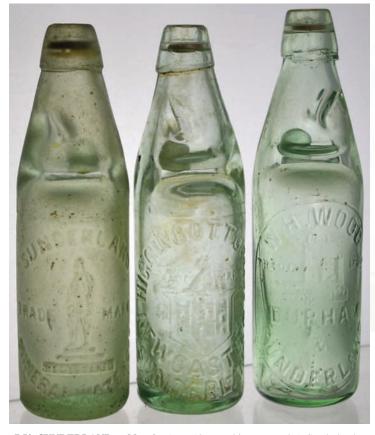

**B50. SUNDERLAND codds trio.** Aqua 10oz marble stoppered. 1. Sunderland Mineral Water Co, man pict. (sick). 2. Higginbottom & Co coat of arms pict. 3. WH Wood, cathedral pict. (3) (KB)

**B51. RIDLEY CUTTER & FIRTH/ NEWCASTLE/ MANOR BREWERY'** ch, t.t, (2 cork & 1 screw tops) g.b's. 3 variants. 2 Buchanp.m. 1 Gray. (3) (KB)