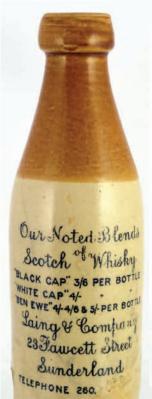

B31. GATESHEAD ch, t.t, g.b. 'John Davison/ Stone Ginger/ Beer'. Rearing lion pict. t.m. Buchan p.m. Good. (KB)

**B34. LAING & COMPANY...** SUNDERLAND ch, t.t, g.b. bottle with 10 lines of writing advertising Scotch Whisky in various bottles, & tel number. Buchan p.m. Good (KB)