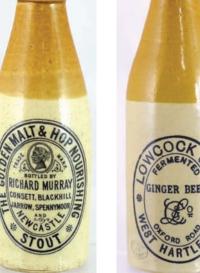

B4. RICHARD MURRAY ch, t.t, stout. 'The Golden Malt & Hop Nourishing Stout/ Consett, Blackhill, Jarrow, Spennymoor/ AND/ Newcastle'. Female haed pict. t.m. Buchan p.m. Good.

**B9. DARLINGTON t.t, std imp'd g.b.** 4 lines vertically 'The Executors of/ Thornes firth/ Darlington PLUS a 2 coloured label for 'Whiteways/ Devonshire Cyder'. Buchan p.m.

B8. WEST HARTLEPOOL ch, t.t, blob top g.b. 'LOWCOCK & CO/ Fermented/ Ginger Beer/ Oxford Road'. Bourne Denby p.m. Exc/ A1

B7. 'R F

GIBSON/ A10/

STREET' half

Very good.

Tried • Tested • Trusted www.onlinebbr.com more sales... more often