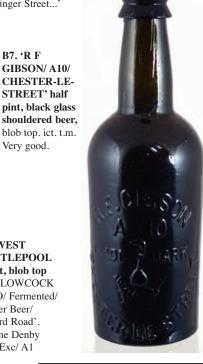

B8. WEST HARTLEPOOL ch, t.t, blob top g.b. 'LOWCOCK & CO/ Fermented/ Ginger Beer/ Oxford Road'. Bourne Denby p.m. Exc/ A1

B7. 'R F

GIBSON/ A10/

STREET' half

Very good.

Tried • Tested • Trusted www.onlinebbr.com more sales... more often