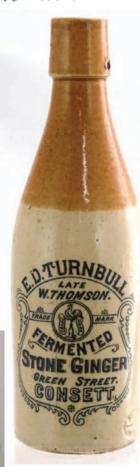

B26. CONSETT ch, t.t, swing stopper g.b. 'E.D. TURNBULL/ LATE W THOMSON/... GREEN STREET'. Cockrel on bottle pict. t.m. Buchan p.m. Very good. (KB)

B27. TRIO OF NEWCASTLE PICTORIAL CODDS. All 3 aqua glass, 6oz: 'J Collinson' shaking hands t.m. 'Gilpin & Co, 3 castle turrets t.m. 'W Row' seated lion t.m. (3) (KB)