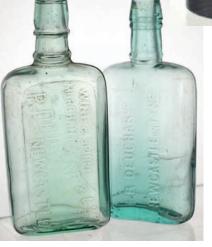

**B6. NEWCASTLE ON TYNE 1 gallon t.t.** flagon. Imp'd to shoulder 'BLAYNEY & CO/ Wine & Spirit Merchants/ 32 Grainger Street...' Buchan p.m. Exc. (KB)

good. (2) (KB)

**B3. LANCHESTER ch, t.t., g.b.** Imp'd 3 lines 'JOHN SNAITH/ BLUE BELL HOTEL...'. Very good. (KB)

B4. RICHARD MURRAY ch, t.t, stout. 'The Golden Malt & Hop Nourishing Stout/ Consett, Blackhill, Jarrow, Spennymoor/ AND/ Newcastle'. Female haed pict. t.m. Buchan p.m. Good.

**B9. DARLINGTON t.t, std imp'd g.b.** 4 lines vertically 'The Executors of/ Thornes firth/ Darlington PLUS a 2 coloured label for 'Whiteways/ Devonshire Cyder'. Buchan p.m.