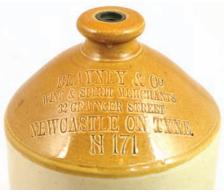

**B6. NEWCASTLE ON TYNE 1 gallon t.t.** flagon. Imp'd to shoulder 'BLAYNEY & CO/ Wine & Spirit Merchants/ 32 Grainger Street...' Buchan p.m. Exc. (KB)

good. (2) (KB)

**B3. LANCHESTER ch, t.t., g.b.** Imp'd 3 lines 'JOHN SNAITH/ BLUE BELL HOTEL...'. Very good. (KB)