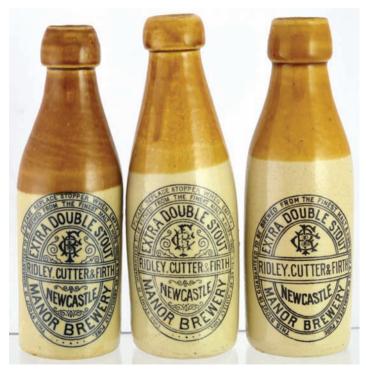

**B50. SUNDERLAND codds trio.** Aqua 10oz marble stoppered. 1. Sunderland Mineral Water Co, man pict. (sick). 2. Higginbottom & Co coat of arms pict. 3. WH Wood, cathedral pict. (3) (KB)

**B51. RIDLEY CUTTER & FIRTH/ NEWCASTLE/ MANOR BREWERY'** ch, t.t, (2 cork & 1 screw tops) g.b's. 3 variants. 2 Buchanp.m. 1 Gray. (3) (KB)