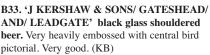

B15. PAIR OF STOUTS, both ch, t.t. 1. Bob Armstrong Dipton/ Lintz Green'. Strong crisp transfer. Rear hairlines. 2. 'J Kershaw/ Gateshead' bird pict. t.m. Buchan. No chips

or cracks (2)

B14. DURHAM teapot