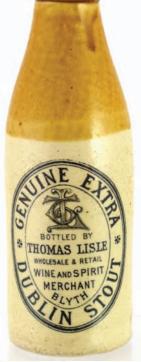

set on white background 'J ROBINSON & SON LTD' with pictorial t.m. to centre and pict. medals each side. Doulton p.m. Exc/A1. (KB)

B56. BLYTH DUBLIN STOUT, ch, t., cork closure. '...bottled by/ Thomas Lisle/ Wholesale & Retail/ Wine & Spirit Merchant...' Buchan p.m. Rear hairline.