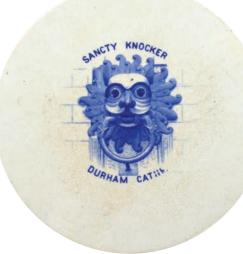

'Sancty Knocker/
Durham Cathl' pictorial
of Cathedral door knocker.
Good (GM)

B12. R J THURLOW/ DURHAM split size ch, t.t. g.b. Black transfer fills the full front. Ownership transfer to rear. Buchan p.m. 2 lip nibbles (KB)