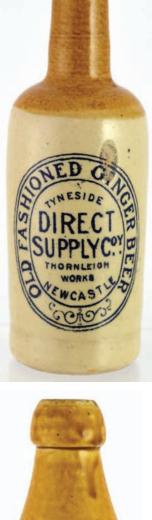

ed type. Both with large flower pict. (2) (KB)

# LATE ENTRIES TAKEN ON SHOW DAY - catch AB EARLY SAME DAY PAY OUT







**B59. R DEUCHAR & CO/ NEWCASTLE** rectangualr aqua glass hip flask variants one with 'Wine & Spirit/ Merchants' embossed too. Very good. (2) (KB)

**B56. BRADFORD BROS/** 

**NEWCASTLE ON TYNE.** Pair

of acid etched black glass beers variants, familiar stags head pict. t.m. Some damage (2) (KB)



**B60. NEWCASTLE ON TYNE 1 gallon** flagon, t.t., rare handle. Oval shoulder transfer

set on white background 'J ROBINSON & SON LTD' with pictorial t.m. to centre and pict. medals each side. Doulton p.m. Exc/A1. (KB)





B56. BLYTH DUBLIN STOUT, ch, t., cork closure. '...bottled by/ Thomas Lisle/ Wholesale & Retail/ Wine & Spirit Merchant...' Buchan p.m. Rear hairline.











#### Bowburn Show BBR 'On the Road' Auction absentee bidding form

### Saturday 4 June Bowburn

Provide FULL credit/ debit card details below & post instructions Commision 15% **ALL** bids must carry the lot prefix letter **A** + brief description of item & maximum bid

IMPORTANT if you fax, tel, or email POST this sheet ALSO VAT added to p & p

signature on this form indicates acceptance of BBR Terms & Conditions

| Lot No                                                   | Description | max. bid £ | Lot No                                                                                                                                                                                                                       | Description |  | max. bid £ |  |
|----------------------------