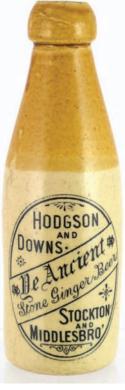

**B46. STOCKTON** & MIDDLESBRO ch, t.t. c.c. g.b. 'Hodgson/ and/ Downs/ Ye Ancient/ Stone Ginger Beer' Buchan p.m. Very good.

**B44.** M SUTHERAN/ HOUGHTON-LE-SPRING ch, t.t, g.b. Shoulder imp'd within diamond border. rear hairline. (KB)