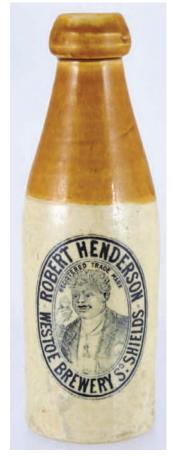

**B18. ROBERT HENDERSON/** WESTHOE BREWERY SO SHIELDS, ch, t.t. g.b. Black oval transfer with lrg central pict. of a gent drinking a foaming glass of ginger beer! Medium transser quality. Buchan p.m.

(KB) \*XXX\* HEWCASTLE **B23. 'BORDER** BREWERY/ LIMITED/ BERWICK UPON TWEED' tall elegant ch, cork