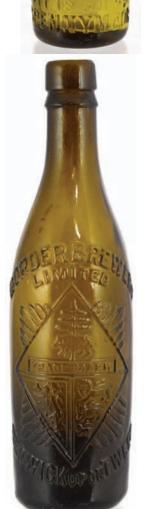

**B18. ROBERT HENDERSON/** WESTHOE BREWERY SO SHIELDS, ch, t.t. g.b. Black oval transfer with lrg central pict. of a gent drinking a foaming glass of ginger beer! Medium transser quality. Buchan p.m.

(KB) \*XXX\* HEWCASTLE **B23. 'BORDER** BREWERY/ LIMITED/ BERWICK UPON TWEED' tall elegant ch, cork