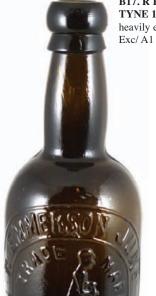

# ABSENTEE BIDS Absentee bids to be with BBR no later than Thursday prior or email: sales@onlinebbr.com

B17. R EMMERSON JUNR/ NEWCASTLE ON TYNE 1/2 pint black glass, shouldered beer. Very heavily embossed, pict of man on pennt farthing. Exc/ A1 - superbly embossed.