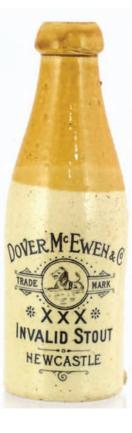

**B22. DOVER** McEWEN & CO/ XXX/ INVALID STOUT/ NEWCASTLE, ch, t.t., int screw. Seated lion pict. t.m. Very good.

closure g.b. Dark

heavily embossed

diamond shaped

(KB)

glass with enormous

pict. t.m. Very good.