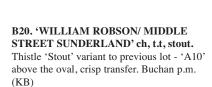

**B21. WATSON BECKWITH &** 

Ch, int screw, golden amber pict.

beer - large standing man with a drink. Neck detached (good clean

break). (KB)

WILKINSON/ SPENNYMOOR.

B19. 'W ROBSON/ **36 MIDDLE** STREET/ SUNDERLAND' ch, t.t, int. screw **g.b.** Heavy black oval transfer with pict. sextant t.m. Buchan p.m. (KB)