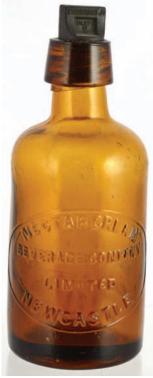

B38. SOUTH SHIELDS std, t.t. screw top g.b. 'Metcalfe & Sons/ ... Invalid Stout/ Star Blend/ and/ Liquer Scotch Whisky...' 10 lines of writing. Buchan p.m. Tiny rear base flakes.

**B36. NESTAR** CREAM/ BEVERAGE COMPANY/ LIMITED/ NEWCASTLE' embossed across front in an oval border. To rear 'RILEY'S PATENT/ SCREW STOPPERED/ BOTTLE'. Very good. (KB)