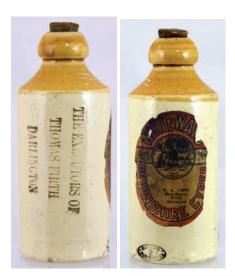

B4. RICHARD MURRAY ch, t.t, stout. 'The Golden Malt & Hop Nourishing Stout/ Consett, Blackhill, Jarrow, Spennymoor/ AND/ Newcastle'. Female haed pict. t.m. Buchan p.m. Good.

**B9. DARLINGTON t.t, std imp'd g.b.** 4 lines vertically 'The Executors of/ Thornes firth/ Darlington PLUS a 2 coloured label for 'Whiteways/ Devonshire Cyder'. Buchan p.m.