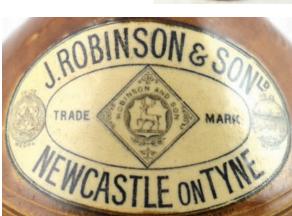

**B56. BRADFORD BROS/** 

**NEWCASTLE ON TYNE.** Pair

of acid etched black glass beers variants, familiar stags head pict. t.m. Some damage (2) (KB)

**B60. NEWCASTLE ON TYNE 1 gallon** flagon, t.t., rare handle. Oval shoulder transfer

set on white background 'J ROBINSON & SON LTD' with pictorial t.m. to centre and pict. medals each side. Doulton p.m. Exc/A1. (KB)

B56. BLYTH DUBLIN STOUT, ch, t., cork closure. '...bottled by/ Thomas Lisle/ Wholesale & Retail/ Wine & Spirit Merchant...' Buchan p.m. Rear hairline.