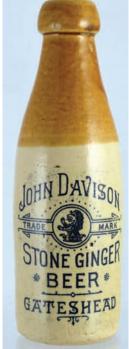

B31. GATESHEAD ch, t.t, g.b. 'John Davison/ Stone Ginger/ Beer'. Rearing lion pict. t.m. Buchan p.m. Good. (KB)

**B34. LAING & COMPANY...** SUNDERLAND ch, t.t, g.b. bottle with 10 lines of writing advertising Scotch Whisky in various bottles, & tel number. Buchan p.m. Good (KB)