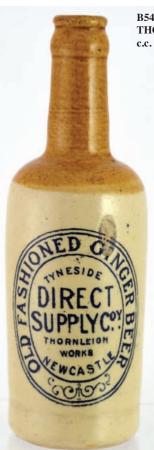

stand (?). Circular

ceramic 6.5ins diam.

Blue transfer to centre

**B16. DARLINGTON g.b. std, t.t.** A definate blueish tinged transfer for 'J Swenden & Co/Limited'. An unusually palin transfer for the North East. Boune Denby p.m.