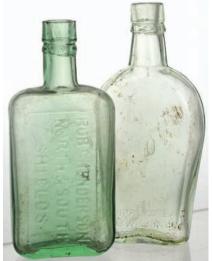

B5. SKIDMORE & SONS/ STONE/ GINGER/ BEER/ BLAYDON ON TYNE, ch, t.t, swing stopper g.b. Buchan p.m. Very good.

**B2. JOHN S ROY/ WINE & SPIRIT/** MERCHANT/ HEBBURN lrg & small rectangular aqua glass hip flasks. Very