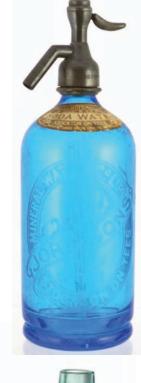

B45. STOCKTON ON TEES soda syphon. Bright mid blue glass. 'Jordisons/ Mineral Water Co Ltd/ Table Waters'. Pewter top & shoulder label. Very good. (GM)

**B47. 'JOHN REID/ SPIRIT** 

MERCHANT/ NEWCASTLE'

pair of rectangular aqua glass hip