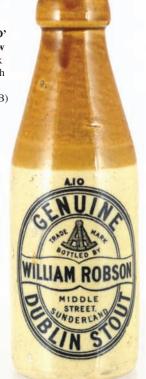

**B21. WATSON BECKWITH &** 

Ch, int screw, golden amber pict.

beer - large standing man with a drink. Neck detached (good clean

break). (KB)

WILKINSON/ SPENNYMOOR.

B19. 'W ROBSON/ **36 MIDDLE** STREET/ SUNDERLAND' ch, t.t, int. screw **g.b.** Heavy black oval transfer with pict. sextant t.m. Buchan p.m. (KB)