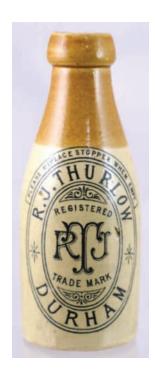

'Sancty Knocker/
Durham Cathl' pictorial
of Cathedral door knocker.
Good (GM)

B12. R J THURLOW/ DURHAM split size ch, t.t. g.b. Black transfer fills the full front. Ownership transfer to rear. Buchan p.m. 2 lip nibbles (KB)