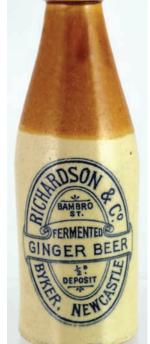

**B43. RICHARDSON & CO/** BAMBO ST/ BYKER/ NEWCASTLE ch, t.t, cork closure stout. All wording within oval transfer. Buchan p.m. Very good. (KB)

B49. BLAYDON/ BEWICK BROS black glass beers trio all featuring the familiar 2 stags pict. t.m. Good. (3) (KB)