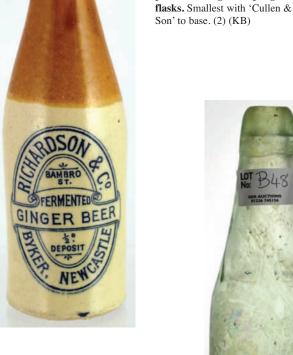

**B43. RICHARDSON & CO/** BAMBO ST/ BYKER/ NEWCASTLE ch, t.t, cork closure stout. All wording within oval transfer. Buchan p.m. Very good. (KB)

B49. BLAYDON/ BEWICK BROS black glass beers trio all featuring the familiar 2 stags pict. t.m. Good. (3) (KB)

B48. OLIVER & CAMPBELL/ **DURHAM**/ **SUTCLIFFES** PATENT, aqua glass, 4 slender shoulder indents & glass stopper in base. Rear embossed 'Registered Trade Mark' with 3 pict. elements & '1879' - leafy branch, a boat & a bell. Around base Sutcliffes Patent Barnsley. An early & rare mineral. (KB)