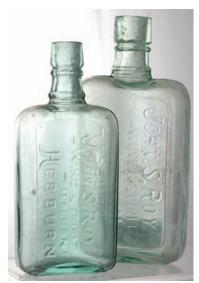

B5. SKIDMORE & SONS/ STONE/ GINGER/ BEER/ BLAYDON ON TYNE, ch, t.t, swing stopper g.b. Buchan p.m. Very good.

**B2. JOHN S ROY/ WINE & SPIRIT/** MERCHANT/ HEBBURN lrg & small rectangular aqua glass hip flasks. Very