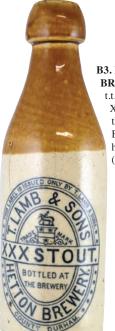

B7. Jar of stoppers. Lrg aqua glass jar filled with a variety of bottle tops & stoppers (inc. transferred swing stoppers). A lot! £14.16

**B3. HETTON** BREWERY stout. Ch, t.t. 'T Lamb & Sons/ XXX Stout/ Bottle st the Brewery...'. Buchan p.m. Rear hairline & base chip. (KB) £23.60