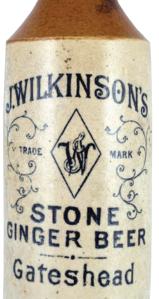

B49. GATESHEAD g.b., std, t.t. 'J WILKINSONS/ STONE/ GINGER BEER', entwined initials t.m. Buchan p.m. (KB) £14.16

**B46. HOLLIDAY & CO/** NORTHUMBERLAND. shouldered shape, 1/2 pint, blob top beer. Heavily embossed winged Glooorious red amber colour - superb. £11.80