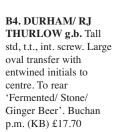

**B11. MIDDLETON IN TEESDALE Mazawattee framed Tea Calendar for** 1900. Framed multi-coloured image of elderly lady with 3 young girls - all in period attire. 19.5 x 27ins. £70.80