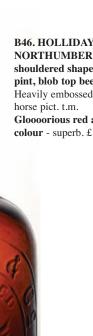

B49. GATESHEAD g.b., std, t.t. 'J WILKINSONS/ STONE/ GINGER BEER', entwined initials t.m. Buchan p.m. (KB) £14.16

**B46. HOLLIDAY & CO/** NORTHUMBERLAND. shouldered shape, 1/2 pint, blob top beer. Heavily embossed winged Glooorious red amber colour - superb. £11.80