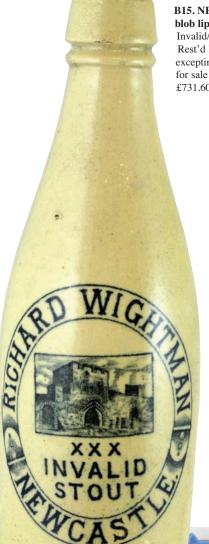

B15. NEWCASTLE all white, ch, blob lip. 'Richard Wightman/ XXX/ Invalid/ Stout...' Lrg ruin pict. t.m. Rest'd lip & side ding but still an exceptinal N.E. stonie rarely seen for sale. Kennedy p.m. (KB) £731.60