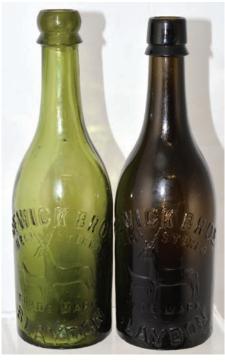

**CONDITION REPORTS** Absentee bidders can tel: 01226 745156 or email: sales@onlinebbr.com

B37. BEWICK BROS/ BLAYDON trio. Lrg & sml aqua codd + all white, ch, t.t., transferred g.b. All depict 2 stags pict. t.m. (3) £14.16

B39. BEWICK BROS/ BLAYDON lrg size, ch, beers. One very dark/ black, other green glass. Both with large 2 deer pict. t.m. (2) (KB) £8.26

B38. ''T FORBES/ ASHINGTON', ch, t.t., screw top. '...BOTTLER OF/ BEST/ LONDON & DUBLIN/ STOUTS'. Buchan p.m. Exc/ A1. £35.40