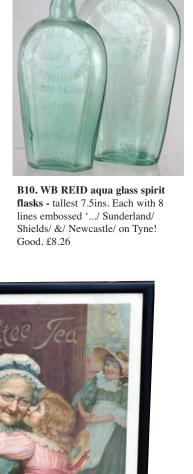

B20. NORTH SHIELDS ch, t.t. blob top g.b. Shoulder imp'd 'Robert Russell/ 20 Boro Road/ North Shields'. Buchan p.m. Slight rear hairline. (KB) £8.26

**B21. WB REID & CO LD/ NEWCASTLE ON** TYNE/ BREWED/ GINGER BEER'. Hand holding open book pict. t.m. to centre. 'A10' transferred to rear. Buchan p.m. (KB) £8.26

B28. TYNE DOCK aqua hip flasks trio. 1. J Kennedy/ tyne Dock Hotel...' 2. 'Shakespeare...' 3. 'J Hall/ London/

Hotel...'. Good. (3) £17.70

W.B.REID&GL

NEWCASTLE ON TYNE

**CONDITION REPORTS** Absentee bidders can tel: 01226 745156 or email: