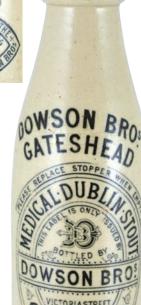

B5. GATESHEAD acid etched black glass ch. shape beer, blob top. Strong oval front design. 'Dowson Brothers...', entwined initials t.m. Very good. (KB) £25.96

**B2.** Wm Row bottle duo. 1. Black glass shouldered beer, Ayres Quay maker to rear. 2. 10oz aqua codd. Both with pict. lion t.m. 'W Row/ Newcastle'. Good. (2) (KB) £17.70

### **B29. GATESHEAD/** DOWSON BROS' all white, ch, blob top.

Highly ornate transfer with entwined initials to centre + rear transfer. Gray p.m. Good. £31.86

B32. 'W ROBSON'S/ YE OLD/ STONE GINGER BEER... SUNDERLAND'. Ch, t.t. screw top. Sextant pict. to middle. Clarence Pottery Stockton on Tees p.m. Good. (KB) £5.90