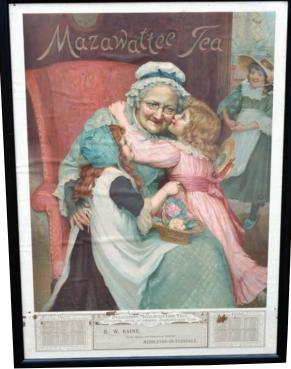

**B11. MIDDLETON IN TEESDALE Mazawattee framed Tea Calendar for** 1900. Framed multi-coloured image of elderly lady with 3 young girls - all in period attire. 19.5 x 27ins. £70.80