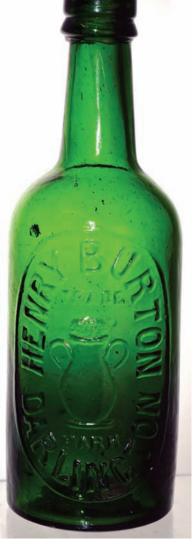

**B47. WILLIAM ROW/** NEWCASTLE ON TYNE, ch, t.t. g.b. Oval imp'd logo to shoulder with seated lion pict. t.m. Gray p.m. Very good. (KB) £8.26

B48. CONSETT aqua minerals trio. 1. J TURNBULL bird pict. t.m. codd 2. N Elsdon bird with chain in beak pict. t.m. codd. 3. W Thompson bird atop bottle pict. t.m. bullet stopper. (3) (KB) £14.16