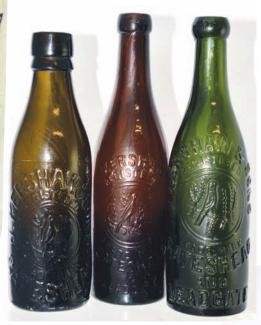

> B22. J KERSHAW & SONS beers trio. Green, amber green, red amber. 2 blob, 1 screw. Three variants depicting bird on branch pict. t.m. to middle. All embossed 'Gateshead & Leadgate'. (3) (CM) £23.60

**B25. R EMMERSON** JUNR ch, t.t. Shoulder imp'd (all within circle) with pictorial of man on penny farthing. Buchan p.m. to front. Very good. (KB) £8.26