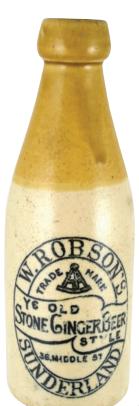

### **B29. GATESHEAD/** DOWSON BROS' all white, ch, blob top.

Highly ornate transfer with entwined initials to centre + rear transfer. Gray p.m. Good. £31.86

B32. 'W ROBSON'S/ YE OLD/ STONE GINGER BEER... SUNDERLAND'. Ch, t.t. screw top. Sextant pict. to middle. Clarence Pottery Stockton on Tees p.m. Good. (KB) £5.90