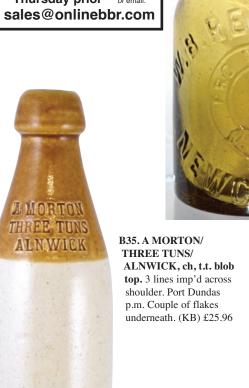

B1. GATESHEAD, ch. t.t. shouldered imp'd stout. 'Wm Dewick/ Plough Inn/ East Street/ Gateshead'. Indistinct p.m. Very good. (KB) £49.56