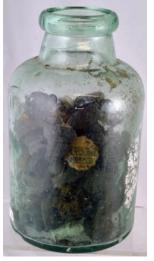

B7. Jar of stoppers. Lrg aqua glass jar filled with a variety of bottle tops & stoppers (inc. transferred swing stoppers). A lot! £14.16

**B3. HETTON** BREWERY stout. Ch, t.t. 'T Lamb & Sons/ XXX Stout/ Bottle st the Brewery...'. Buchan p.m. Rear hairline & base chip. (KB) £23.60