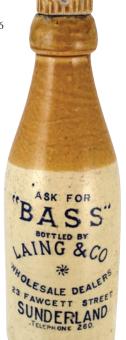

B33. Mixed, mainly unwashed, large cardboard tray of mixed glass & pottery! (16) (KB) £12.98

**ABSENTEE BIDS** Absentee bids to be with BBR no later than Thursday prior or email:

B36. 'ASK FOR/ BASS.../ LAING & CO/ ...SUNDERLAND', ch, t.t., screw lip. Buchan p.m. Side hairline. (KB) £8.26