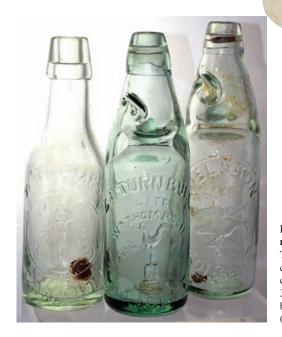

**B47. WILLIAM ROW/** NEWCASTLE ON TYNE, ch, t.t. g.b. Oval imp'd logo to shoulder with seated lion pict. t.m. Gray p.m. Very good. (KB) £8.26

B48. CONSETT aqua minerals trio. 1. J TURNBULL bird pict. t.m. codd 2. N Elsdon bird with chain in beak pict. t.m. codd. 3. W Thompson bird atop bottle pict. t.m. bullet stopper. (3) (KB) £14.16