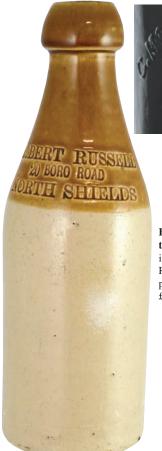

B20. NORTH SHIELDS ch, t.t. blob top g.b. Shoulder imp'd 'Robert Russell/ 20 Boro Road/ North Shields'. Buchan p.m. Slight rear hairline. (KB) £8.26

**B21. WB REID & CO LD/ NEWCASTLE ON** TYNE/ BREWED/ GINGER BEER'. Hand holding open book pict. t.m. to centre. 'A10' transferred to rear. Buchan p.m. (KB) £8.26