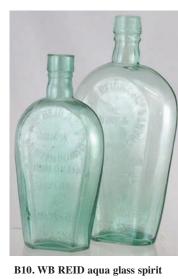

B20. NORTH SHIELDS ch, t.t. blob top g.b. Shoulder imp'd 'Robert Russell/ 20 Boro Road/ North Shields'. Buchan p.m. Slight rear hairline. (KB) £8.26

**B21. WB REID & CO LD/ NEWCASTLE ON** TYNE/ BREWED/ GINGER BEER'. Hand holding open book pict. t.m. to centre. 'A10' transferred to rear. Buchan p.m. (KB) £8.26

B28. TYNE DOCK aqua hip flasks trio. 1. J Kennedy/ tyne Dock Hotel...' 2. 'Shakespeare...' 3. 'J Hall/ London/

Hotel...'. Good. (3) £17.70

W.B.REID&GL

NEWCASTLE ON TYNE

**CONDITION REPORTS** Absentee bidders can tel: 01226 745156 or email: