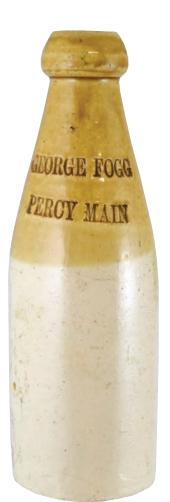

pictorial archer t.m. Delightful mid brown colour.

Few rear scuffs. (KB) £8.26

B13. PERCY MAIN, ch, t.t., int. screw stout. Two lines imp'd in neck 'George Fogg/ Percy Main'. Buchan p.m. Very good. (KB) £8.26