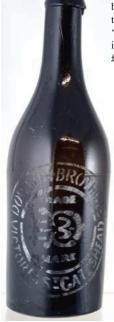

B5. GATESHEAD acid etched black glass ch. shape beer, blob top. Strong oval front design. 'Dowson Brothers...', entwined initials t.m. Very good. (KB) £25.96

**B2.** Wm Row bottle duo. 1. Black glass shouldered beer, Ayres Quay maker to rear. 2. 10oz aqua codd. Both with pict. lion t.m. 'W Row/ Newcastle'. Good. (2) (KB) £17.70