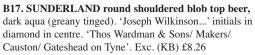

## CONDITION

Before bidding please ensure items meet your condition requirements - INSPECT! On sale day ALL items sold **AS SEEN - NO RETURNS** 

B12. SPENNYMOOR 1/2 pint shouldered blob top beer. Embossed to front 'Wm Archer...' with

pictorial archer t.m. Delightful mid brown colour.

Few rear scuffs. (KB) £8.26

B13. PERCY MAIN, ch, t.t., int. screw stout. Two lines imp'd in neck 'George Fogg/ Percy Main'. Buchan p.m. Very good. (KB) £8.26