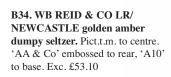

B20. NORTH SHIELDS ch, t.t. blob top g.b. Shoulder imp'd 'Robert Russell/ 20 Boro Road/ North Shields'. Buchan p.m. Slight rear hairline. (KB) £8.26

**B21. WB REID & CO LD/ NEWCASTLE ON** TYNE/ BREWED/ GINGER BEER'. Hand holding open book pict. t.m. to centre. 'A10' transferred to rear. Buchan p.m. (KB) £8.26