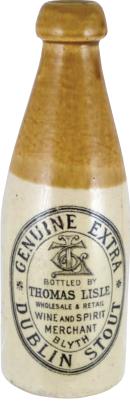

blob top. Buchan p.m. Front hairline. (KB) £5.90

**B27. SUNDERLAND/ NORTH** 

**B26. BLYTH/ DUBLIN** STOUT/ BOTTLED BY/ THOMAS LISLE ... 'Ch, t.t.,

> EASTERN BREWERIES'1/2pt screw top beer. Golden amber. Detailed pict. of driver on a beer dray. Exceptionally heavily embossed. Very good. (KB) £20.06