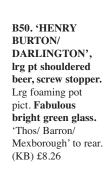

**B47. WILLIAM ROW/** NEWCASTLE ON TYNE, ch, t.t. g.b. Oval imp'd logo to shoulder with seated lion pict. t.m. Gray p.m. Very good. (KB) £8.26

B48. CONSETT aqua minerals trio. 1. J TURNBULL bird pict. t.m. codd 2. N Elsdon bird with chain in beak pict. t.m. codd. 3. W Thompson bird atop bottle pict. t.m. bullet stopper. (3) (KB) £14.16