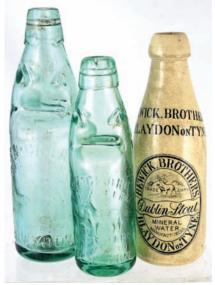

**CONDITION REPORTS** Absentee bidders can tel: 01226 745156 or email: sales@onlinebbr.com

B37. BEWICK BROS/ BLAYDON trio. Lrg & sml aqua codd + all white, ch, t.t., transferred g.b. All depict 2 stags pict. t.m. (3) £14.16