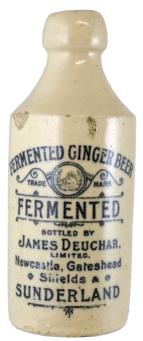

B6. 'SUNDERLAND, Newcastle, Gateshead, Shields' all white, std g.b. 9 lines of writing -'Bottles by/ James Deuchar...' boarshead t.m. Side hairline & couple of inmanufacture (/) touch marks. Stiff p.m. (KB) £11.80