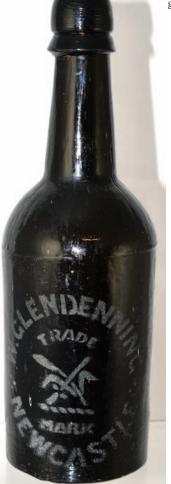

B43. W GLEN DENNING/ NEWCASTLE acid etched 1/2 pint black glass shouldered beer. Pict. t.m. to centre. Good. (KB) £14.16

B45. JARROW hip flasks, aqua. 2 rect, 2 curve topped. 2 from the Royal Hotel, 1 from 'E Talbot/ railway hotel, other Queens Arms (rear heavuly embossed with Q Victoria - dated 1887). Good (4) (KB) £76.70