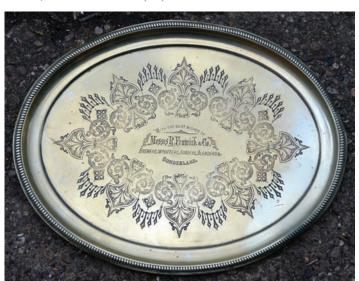

**B40. FENWICK & CO/ SUNDERLAND heavy plated metal tray.** Highly ornately decorated serving tray - 'With the best wishes of... Brewers, Importer, Banders, Blenders & C'. Good. (KB) £8.26

B44. 'BLYTH FRUIT CREAM/ A1 FERMENTED/ GINGER BEER'. Ch, t.t., blob lip. Port Dundas p.m. Rear hairline. (KB) £14.16