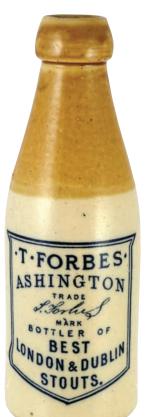

B39. BEWICK BROS/ BLAYDON lrg size, ch, beers. One very dark/ black, other green glass. Both with large 2 deer pict. t.m. (2) (KB) £8.26

B38. ''T FORBES/ ASHINGTON', ch, t.t., screw top. '...BOTTLER OF/ BEST/ LONDON & DUBLIN/ STOUTS'. Buchan p.m. Exc/ A1. £35.40