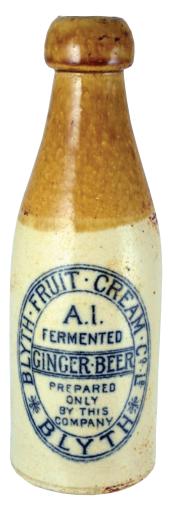

**B40. FENWICK & CO/ SUNDERLAND heavy plated metal tray.** Highly ornately decorated serving tray - 'With the best wishes of... Brewers, Importer, Banders, Blenders & C'. Good. (KB) £8.26

B44. 'BLYTH FRUIT CREAM/ A1 FERMENTED/ GINGER BEER'. Ch, t.t., blob lip. Port Dundas p.m. Rear hairline. (KB) £14.16