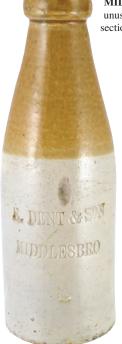

B41. E DENT & SON/ MIDDLESBORO, ch, t.t., stout. Imp'd unusually across cream coloured middle section. Buchan p.m. Good. (KB) £14.16

**B42.** Collection of KERSHAWS/ GATESHEAD bottles. Codds, bullet, coloured beers, g.b. etc. All featuring bird pict. to centre. All good. (11) (GM) £94.40