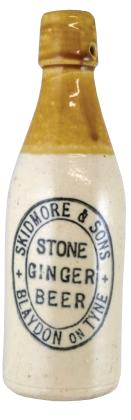

B8. BLAYDON ON TYNE, ch, t.t., swing stopper g.b. 'Skidmore & Sons...' Oval bordered transfer. Buchan p.m. Very good. (KB) £11.80

Tried • Tested • Trusted www.onlinebbr.com more sales... more often

B9. NORTH SHIELDS grey/ green slip glazed porter. 10.5ins tall, imp'd near base 'Bartleman & Crighton/ North Shields'. Needs a careful/ good clean to bring it up to perfection! Good. (KB)