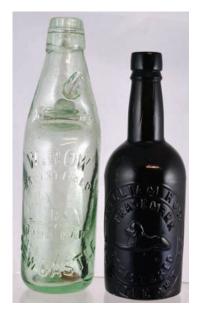

. Started 'noon 'ish' (when the Show feels to be rounding off/ quetening down) take approx 40 mins.



B1. GATESHEAD, ch. t.t. shouldered imp'd stout. 'Wm Dewick/ Plough Inn/ East Street/ Gateshead'. Indistinct p.m. Very good. (KB) £49.56

#### **Provenance stickers**

BBR is currently dispersing several collections with provenance initals:

**NL = Norman Lewis** 

**KB= Kevin Boyle CM= Chris Mortimer GM= Garth Morrison** MH= Michael Harris AB= Alan Blakeman



B5. GATESHEAD acid etched black glass ch. shape beer, blob top. Strong oval front design. 'Dowson Brothers...', entwined initials t.m. Very good. (KB) £25.96



**B2.** Wm Row bottle duo. 1. Black glass shouldered beer, Ayres Quay maker to rear. 2. 10oz aqua codd. Both with pict. lion t.m. 'W Row/ Newcastle'. Good. (2) (KB) £17.70



B6. 'SUNDERLAND, Newcastle, Gateshead, Shields' all white, std g.b. 9 lines of writing -'Bottles by/ James Deuchar...' boarshead t.m. Side hairline & couple of inmanufacture (/) touch marks. Stiff p.m. (KB) £11.80



B7. Jar of stoppers. Lrg aqua glass jar filled with a variety of bottle tops & stoppers (inc. transferred swing stoppers). A lot! £14.16



**B3. HETTON** BREWERY stout. Ch, t.t. 'T Lamb & Sons/ XXX Stout/ Bottle st the Brewery...'. Buchan p.m. Rear hairline & base chip. (KB) £23.60





B8. BLAYDON ON TYNE, ch, t.t., swing stopper g.b. 'Skidmore & Sons...' Oval bordered transfer. Buchan p.m. Very good. (KB) £11.80

Tried • Tested • Trusted www.onlinebbr.com more sales... more often



B9. NORTH SHIELDS grey/ green slip glazed porter. 10.5ins tall, imp'd near base 'Bartleman