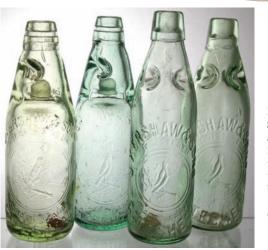

> B22. J KERSHAW & SONS beers trio. Green, amber green, red amber. 2 blob, 1 screw. Three variants depicting bird on branch pict. t.m. to middle. All embossed 'Gateshead & Leadgate'. (3) (CM) £23.60

**B25. R EMMERSON** JUNR ch, t.t. Shoulder imp'd (all within circle) with pictorial of man on penny farthing. Buchan p.m. to front. Very good. (KB) £8.26

sales@onlinebbr.com

**B23. BREIDENBACH** 

& CO/ ORIENTAL

TOOTH/ PASTE' pot

lid. 'J H Inman & Co/

good. (KB) £31.86

Newcastle on tyne. Very

**B24. J KERSHAW &** SONS grp of lrg size aqua glass minerals -2 std codds, 2 with 4 neck indents. each with familiar bird on branch t.m. 'Gateshead' etc. Good. (4) (KB) £20.06

B41. E DENT & SON/ MIDDLESBORO, ch, t.t., stout. Imp'd unusually across cream coloured middle section. Buchan p.m. Good. (KB) £14.16

**B42.** Collection of KERSHAWS/ GATESHEAD bottles. Codds, bullet, coloured beers, g.b. etc. All featuring bird pict. to centre. All good. (11) (GM) £94.40