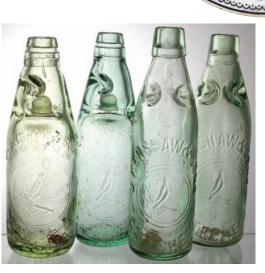

> B22. J KERSHAW & SONS beers trio. Green, amber green, red amber. 2 blob, 1 screw. Three variants depicting bird on branch pict. t.m. to middle. All embossed 'Gateshead & Leadgate'. (3) (CM) £23.60

**B25. R EMMERSON** JUNR ch, t.t. Shoulder imp'd (all within circle) with pictorial of man on penny farthing. Buchan p.m. to front. Very good. (KB) £8.26

sales@onlinebbr.com

**B23. BREIDENBACH** 

& CO/ ORIENTAL

TOOTH/ PASTE' pot

lid. 'J H Inman & Co/

good. (KB) £31.86

Newcastle on tyne. Very

**B24. J KERSHAW &** SONS grp of lrg size aqua glass minerals -2 std codds, 2 with 4 neck indents. each with familiar bird on branch t.m. 'Gateshead' etc. Good. (4) (KB) £20.06

B41. E DENT & SON/ MIDDLESBORO, ch, t.t., stout. Imp'd unusually across cream coloured middle section. Buchan p.m. Good. (KB) £14.16

**B42.** Collection of KERSHAWS/ GATESHEAD bottles. Codds, bullet, coloured beers, g.b. etc. All featuring bird pict. to centre. All good. (11) (GM) £94.40