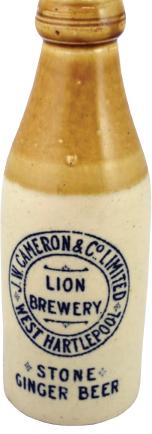

B18. WEST HARTLEPOOL ch,

t.t., int screw, g.b. 'J Cameron &

Co Limited/ Lion/ Brewery...' etc.

Buchan p.m. Very good. £17.70

B16. A tantalizing mix of N.E. glass - codds, bullet, beer, mineral water etc. Most unwashed! (24) (KB) £29.50