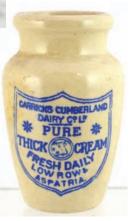

## CONDITION REPORTS Absentee bidders can

tel: **01226 745156** or email: sales@onlinebbr.com

D32. 'CARRICKS CUMBERLAND/ ... THICK CREAM.../ LOW ROW/ ASPATRIA'. Curved body shape, cream glaze, very strong & crisp blue transfer. Good. (KB)