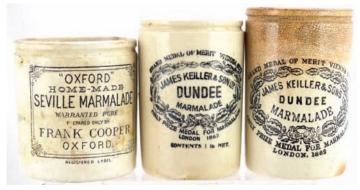

Bottom edge damage, very crude. An extremely rare mini example, displays fine

**D29. MARMALADES TRIO.** Group of 3 all white marmalade pots with black transfers. One Frank Coopers, 2 James Keiller variants. (3) (IM)