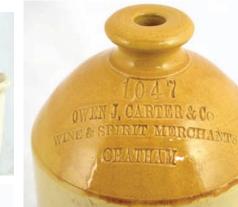

**D10. HOME POTTED MEATS** pots each with black transfer. Lrg & sml 'GW Plumtree/ Southport' & sml 'SPRINGFIELD/ SOUTHPORT'.

D14. OWEN J CARTER & CO/ Wine & Spirit Merchant/ CHATHAM'. 1 gallon flagon, t.t., imp'd to shoulder '1047'. Very good