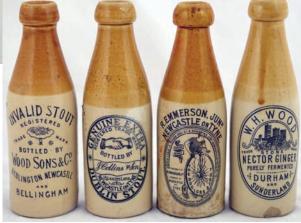

D31. NORTH EAST STOUTS GROUP. 1. 'WOOD SONS & CO', bouquet t.m. 2. 'J COLLINS' shaking hands t.m. 3. Classic R EMMERSON, man on penny farthing t.m. (rear lip chip). 4. 'WA WOOD' Durham Cathedral (damaged) (4)