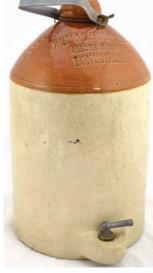

N BROWN'S DAIRIES/ TONBRIDGE WELLS'.

Pair of black cream pots both with black transfers - one with



name other variant without. Card closure type. Very good. (2)

#### Provenance stickers

BBR is currently dispersing several collections - these carry provenance initals:

> NL = Norman Lewis **KB= Kevin Boyle CM= Chris Mortimer GM= Garth Morrison MH= Michael Harris** AB= Alan Blakeman

D5. NEWCHURCH 4 way pourer aqua codd embossed 'James Bowness' rebus t.m. Dobson Bros patentee to rear. (CM)

> D6. J MILLS & SONS LTD/

**OSSARY** 

ROAD/



D2. 4 LONDON HAMILTONS. Lrg & sml HD Rawlings/ Nassau St. Sml Barrett & Co (bottle pict.) & lrg Mills & Son (beehive top). Sickness (4)



D3. STRASBURG multicoloured Pratt type pot lid with detailed riverside/ city scene. marbled border, very good.



LONDON SE. impressed both sides of a t.t. flagon. Base spigot, metal handle. Doulton & Co p.m. Good.



D7. INKS GROUP. 6 glass inks, various shapes. Deep blue, light blue, green, aqua & flint glass. Good. (MH)



D4. Stoneware group - 5 salt glaze, other 2 shiny brown glaze (cream jugs) - 3 inks, 2 utilities. (7)



D8. CP WEAVER/ VILLAGE/ PLUMSTEAD 6oz aqua 'LAMONT'S/ PATENT' (pict. t.m.) Some sickness

> Tried • Tested • Trusted www.onlinebbr.com more sales... more often



**D9. PURITY small cream glazed straight sided pot**, black transfer cream pot. Lip with retainer for card insert. Very good.





**D10. HOME POTTED MEATS** pots each with black transfer. Lrg & sml 'GW Plumtree/ Southport' & sml 'SPRINGFIELD/ SOUTHPORT'.



D14. OWEN J CARTER & CO/ Wine & Spirit Merchant/ CHATHAM'