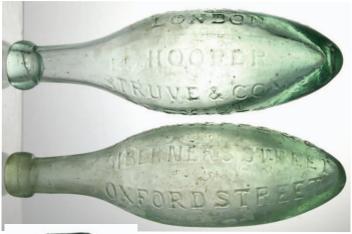

D15. Mixed group.
Dicey & Co + Mrs
Winstows + 6 small
green bottles, 2
stoppers & a light blue
'H Sharp/ & Son/
Leeds'. (14)

**D11. PAIR LARGE AQUA LONDON HAMILTONS.** One Hooper/ Struve & Co', other 'Schweppes 51 Bernier Street'. (CM)