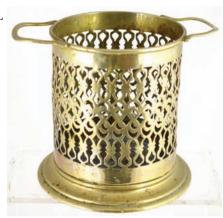

### D46, DECORATIVE METAL SODA SYPHON STAND,

overall pierced decoration, two carrying handles to side.Impressed base markings.

D47. A LARGE MIXED **GROUP** of minerals, aqua glass & g.b's - some local 'ish included - have a good root thro' these.