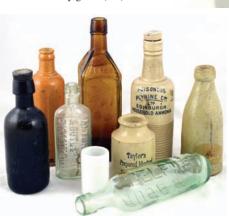

D3. STRASBURG multicoloured Pratt type pot lid with detailed riverside/ city scene. marbled border, very good.

LONDON SE. impressed both sides of a t.t. flagon. Base spigot, metal handle. Doulton & Co p.m. Good.