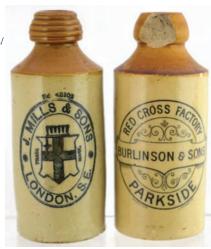

**D10. HOME POTTED MEATS** pots each with black transfer. Lrg & sml 'GW Plumtree/ Southport' & sml 'SPRINGFIELD/ SOUTHPORT'.

D14. OWEN J CARTER & CO/ Wine & Spirit Merchant/ CHATHAM'. 1 gallon flagon, t.t., imp'd to shoulder '1047'. Very good