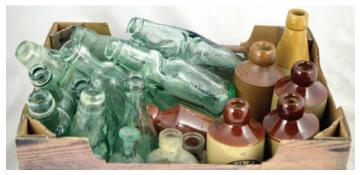

### D46, DECORATIVE METAL SODA SYPHON STAND,

overall pierced decoration, two carrying handles to side.Impressed base markings.

D47. A LARGE MIXED **GROUP** of minerals, aqua glass & g.b's - some local 'ish included - have a good root thro' these.