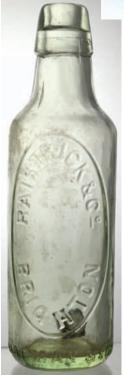

**D40. AN ECLECTIC MIXED GROUP** of various pottery & glass items. (9)

D36. RAISTRICK & CO/ BRIGHTON patent - white ceramic cup like stopper, flat one side, with attached rubber ring at end. CHAPMAN & SON BIRKENHEAD (makers).