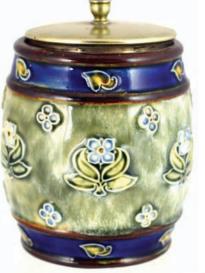

ARRETTS/ ...VAUXHALL 10oz aqua codd. Similarly heavily embossed all over to previous this featuring a prominent '87' to shoulder. Empress patent. Superb.



D43. BATEY & CO 10oz aqua codd. heavily embossed (emblazoned all over). Lrg '29' to shoulder, to rear 'RYLANDS PATENT' & strange lug indent to side. Exc/ A1 (GM)



D45. GRAVES & HILLIER/ THE/ CREAMERY/ MAIDSTONE cream pot. Inward taper to base, lower off white, top red brown, inner lip card design. Very good.



**LATE ENTRIES TAKEN SHOW** DAY - catch **AB EARLY SAME DAY PAY OUT** 

### D46, DECORATIVE METAL SODA SYPHON STAND,

overall pierced decoration, two carrying handles to side.Impressed base markings.





D47. A LARGE MIXED **GROUP** of minerals, aqua glass & g.b's - some local 'ish included - have a good root thro' these.





D49. DUMFRIES std, t.t., g.b. duo each featuring bottle pict. t.m's. 1. J **BURNS, 2. ROBERT** CARUTHERS. Both carry a Buchan p.m. (2)



D50. JOHN HARE'S/STONE GROUND/ SELF RAISING/ FLOUR/ HENLOW/ BEDS'. Small material made flour sacks printed red lettering to front. Good. (30) (NL)





D52. A H HIGGINBOTTOM & CO/ ... CLUB BLEND/ WHISKY/
NEWCASTLE/ ON TYNE. Complex black transfer set within outer shaped border, pict. t.m. to centre. Buchan p.m. A scarce whisky stonie. Good.



D51. HAIG & HAIG/ ... WHISKY water jug. Small, t.t., salt glaze Doulton Lambeth type with 3 lines transferred in black. Inner lip flake, does not really detract. (NL)



D53. WYMAN'S DAIRY/ PURE/ RICH/ CREAM/ 17 HUNTER ST W.C. All off white glazed cream jug pouring lip & handle. Black transfer. Good. D54. LEIGH &