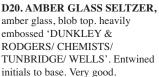

D34. J MILLS & SONS/ OSSORY ROAD/ OLD KENT RD S.E. Small, 5.25ins tall, amber glass seltzer with beehive lip (minor flake). Embossed all

over to both sides. Good.

D33. BUSHELL WATKINS & SMITH LTD/ WEESTERHAM/ KENT, t.t., 2 gall flagon, metal carrying handle. 4 imp'd lines - '1097' at top. Very good.