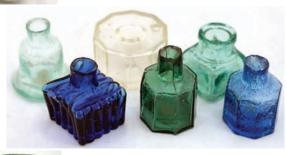

D7. INKS GROUP. 6 glass inks, various shapes. Deep blue, light blue, green, aqua & flint glass. Good. (MH)

D4. Stoneware group - 5 salt glaze, other 2 shiny brown glaze (cream jugs) - 3 inks, 2 utilities. (7)