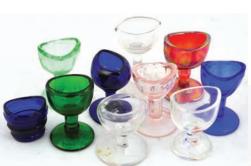

**D40. AN ECLECTIC MIXED GROUP** of various pottery & glass items. (9)

D36. RAISTRICK & CO/ BRIGHTON patent - white ceramic cup like stopper, flat one side, with attached rubber ring at end. CHAPMAN & SON BIRKENHEAD (makers).