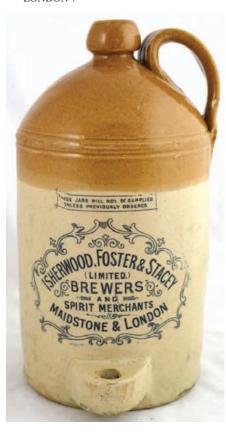

D55. SHERWOOD, FORSTER & STACEY 1 GALLON, T.T. HANDLED (damaged) FLAGON, base spigot. Extremely ornate bordered black transfer '...BREWERS/ AND/ SPIRIT MERCHANTS/ MAIDSTONE & LONDON'.

D56. GEORGE SYKES/ RAMSGATE SYKES MCVAY type metal lip closure mineral water bottle. Leaf pict. t.m. to centre. Embossed to rear 'Sykes Macvay & Co/ Patent/ 1877/ Castleford.' Shoulder 'ding (rear), still a good regional, early, mineral patent. (GM)