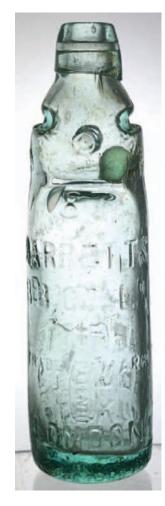

### **FULL RESULTS**

will be posted to BBR website (Mon/ Tues) after, also on all forums, or simply email AB for the pdf

D42. AQUA GLASS FIGURAL PISTOL. Sheared lip. Scarce. Very good.

D44. BARRETTS/ ...VAUXHALL 10oz aqua codd. Similarly heavily embossed all over to previous this featuring a prominent '87' to shoulder. Empress patent. Superb.