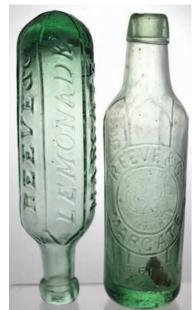

### D30. Pr REEVES & CO/ MARGATE aqua glass bottles. 1. Round bottomed lemonade cylinder heavily embossed to all 6 panels with entwined initials t.m. Superb! 2. Upright cylinder 'AERATED WATERS' variant. (GM)