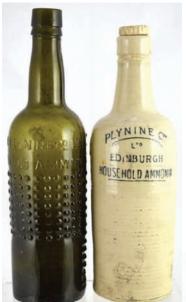

## CONDITION

ABSENTEE BIDS
Absentee bids to be with
BBR no later than
Thursday prior or email:
sales@onlinebbr.com

D17. 'PLYNINE CO/ HOUSEHOLD AMMONIA' pair of bottles 1 stoneware, black transfer, half body ribbed, other dark green glass covered in raised dots. (2) (IM)