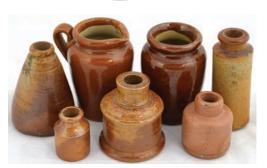

D7. INKS GROUP. 6 glass inks, various shapes. Deep blue, light blue, green, aqua & flint glass. Good. (MH)

D4. Stoneware group - 5 salt glaze, other 2 shiny brown glaze (cream jugs) - 3 inks, 2 utilities. (7)