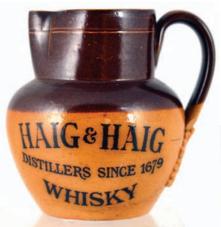

D52. A H HIGGINBOTTOM & CO/ ... CLUB BLEND/ WHISKY/
NEWCASTLE/ ON TYNE. Complex black transfer set within outer shaped border, pict. t.m. to centre. Buchan p.m. A scarce whisky stonie. Good.

D51. HAIG & HAIG/ ... WHISKY water jug. Small, t.t., salt glaze Doulton Lambeth type with 3 lines transferred in black. Inner lip flake, does not really detract. (NL)