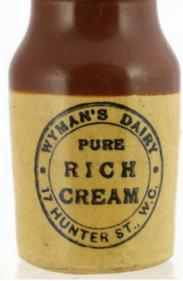

D28. WYMANS
DAIRY/ PURE/ RICH/
CREAM/ 17 HUNTER
ST W.C. 4.25ins tall,
straight sides, lower
cream, upper red brown.
Card insert to place
inside lip. Very good.

D53. WYMAN'S DAIRY/ PURE/ RICH/ CREAM/ 17 HUNTER ST W.C. All off white glazed cream jug pouring lip & handle. Black transfer. Good. D54. LEIGH & CO/ SALFORD 10oz AMBER GLASS

**CODD** emblazoned with 'GLOBE' in sunburst, world globe t.m. to other side. Redfearn makers to rear. Very good. (KB)