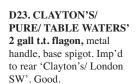

D3. STRASBURG multicoloured Pratt type pot lid with detailed riverside/ city scene. marbled border, very good.

LONDON SE. impressed both sides of a t.t. flagon. Base spigot, metal handle. Doulton & Co p.m. Good.