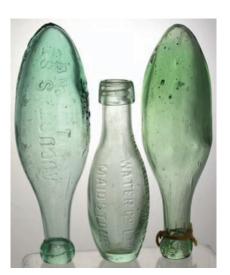

D5. NEWCHURCH 4 way pourer aqua codd embossed 'James Bowness' rebus t.m. Dobson Bros patentee to rear. (CM)

> D6. J MILLS & SONS LTD/

**OSSARY** 

ROAD/

D2. 4 LONDON HAMILTONS. Lrg & sml HD Rawlings/ Nassau St. Sml Barrett & Co (bottle pict.) & lrg Mills & Son (beehive top). Sickness (4)

D15. Mixed group.
Dicey & Co + Mrs
Winstows + 6 small
green bottles, 2
stoppers & a light blue
'H Sharp/ & Son/
Leeds'. (14)

**D11. PAIR LARGE AQUA LONDON HAMILTONS.** One Hooper/ Struve & Co', other 'Schweppes 51 Bernier Street'. (CM)