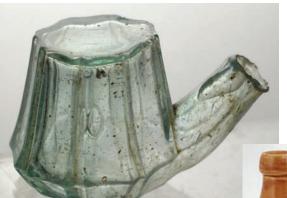

D7. INKS GROUP. 6 glass inks, various shapes. Deep blue, light blue, green, aqua & flint glass. Good. (MH)

D4. Stoneware group - 5 salt glaze, other 2 shiny brown glaze (cream jugs) - 3 inks, 2 utilities. (7)