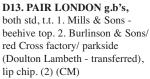

D3. STRASBURG multicoloured Pratt type pot lid with detailed riverside/ city scene. marbled border, very good.

LONDON SE. impressed both sides of a t.t. flagon. Base spigot, metal handle. Doulton & Co p.m. Good.