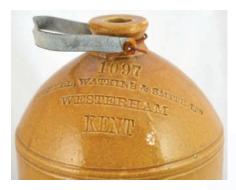

D34. J MILLS & SONS/ OSSORY ROAD/ OLD KENT RD S.E. Small, 5.25ins tall, amber glass seltzer with beehive lip (minor flake). Embossed all

over to both sides. Good.

D33. BUSHELL WATKINS & SMITH LTD/ WEESTERHAM/ KENT, t.t., 2 gall flagon, metal carrying handle. 4 imp'd lines - '1097' at top. Very good.