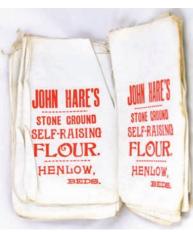

D49. DUMFRIES std, t.t., g.b. duo each featuring bottle pict. t.m's. 1. J **BURNS, 2. ROBERT** CARUTHERS. Both carry a Buchan p.m. (2)

D50. JOHN HARE'S/STONE GROUND/ SELF RAISING/ FLOUR/ HENLOW/ BEDS'. Small material made flour sacks printed red lettering to front. Good. (30) (NL)