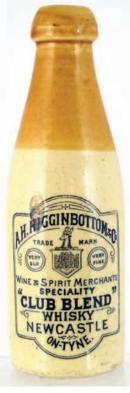

D52. A H HIGGINBOTTOM & CO/ ... CLUB BLEND/ WHISKY/
NEWCASTLE/ ON TYNE. Complex black transfer set within outer shaped border, pict. t.m. to centre. Buchan p.m. A scarce whisky stonie. Good.

D51. HAIG & HAIG/ ... WHISKY water jug. Small, t.t., salt glaze Doulton Lambeth type with 3 lines transferred in black. Inner lip flake, does not really detract. (NL)