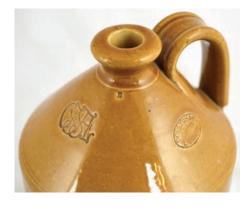

D52. A H HIGGINBOTTOM & CO/ ... CLUB BLEND/ WHISKY/
NEWCASTLE/ ON TYNE. Complex black transfer set within outer shaped border, pict. t.m. to centre. Buchan p.m. A scarce whisky stonie. Good.

D51. HAIG & HAIG/ ... WHISKY water jug. Small, t.t., salt glaze Doulton Lambeth type with 3 lines transferred in black. Inner lip flake, does not really detract. (NL)