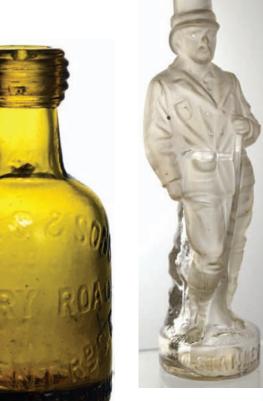

D5. NEWCHURCH 4 way pourer aqua codd embossed 'James Bowness' rebus t.m. Dobson Bros patentee to rear. (CM)

> D6. J MILLS & SONS LTD/

**OSSARY** 

ROAD/

D2. 4 LONDON HAMILTONS. Lrg & sml HD Rawlings/ Nassau St. Sml Barrett & Co (bottle pict.) & lrg Mills & Son (beehive top). Sickness (4)

D34. J MILLS & SONS/ OSSORY ROAD/ OLD KENT RD S.E. Small, 5.25ins tall, amber glass seltzer with beehive lip (minor flake). Embossed all

over to both sides. Good.

D33. BUSHELL WATKINS & SMITH LTD/ WEESTERHAM/ KENT, t.t., 2 gall flagon, metal carrying handle. 4 imp'd lines - '1097' at top. Very good.

Dure Rich Cream

D38. STANLEY Figural bottle, extremely well moulded detasiling, body section frosted. 'DEPOSE' to base. Very good.

D39. EMBOSSED
RECTANGULAR SHEARED LIP
INK, aqua glass, 2 pen rests. Either
side of neck 'YOUNG/ INKS/
GUMS/ & CO'. Full of seed
bubbles. Very good. (NL)