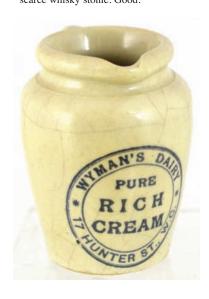

D28. WYMANS
DAIRY/ PURE/ RICH/
CREAM/ 17 HUNTER
ST W.C. 4.25ins tall,
straight sides, lower
cream, upper red brown.
Card insert to place
inside lip. Very good.

D53. WYMAN'S DAIRY/ PURE/ RICH/ CREAM/ 17 HUNTER ST W.C. All off white glazed cream jug pouring lip & handle. Black transfer. Good. D54. LEIGH & CO/ SALFORD 10oz AMBER GLASS

**CODD** emblazoned with 'GLOBE' in sunburst, world globe t.m. to other side. Redfearn makers to rear. Very good. (KB)