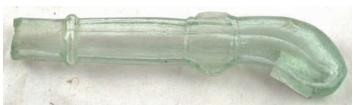

D43. BATEY & CO 10oz aqua codd. heavily embossed (emblazoned all over). Lrg '29' to shoulder, to rear 'RYLANDS PATENT' & strange lug indent to side. Exc/ A1 (GM)

D45. GRAVES & HILLIER/ THE/ CREAMERY/ MAIDSTONE cream pot. Inward taper to base, lower off white, top red brown, inner lip card design. Very good.