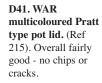

D3. STRASBURG multicoloured Pratt type pot lid with detailed riverside/ city scene. marbled border, very good.

LONDON SE. impressed both sides of a t.t. flagon. Base spigot, metal handle. Doulton & Co p.m. Good.