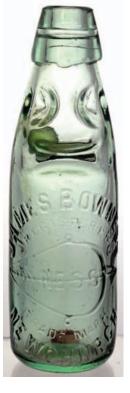

D5. NEWCHURCH 4 way pourer aqua codd embossed 'James Bowness' rebus t.m. Dobson Bros patentee to rear. (CM)

> D6. J MILLS & SONS LTD/

**OSSARY** 

ROAD/

D2. 4 LONDON HAMILTONS. Lrg & sml HD Rawlings/ Nassau St. Sml Barrett & Co (bottle pict.) & lrg Mills & Son (beehive top). Sickness (4)