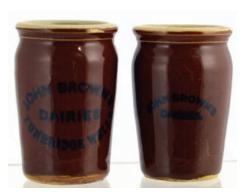

### D1. 'JOHN BROWN'S DAIRIES/ TONBRIDGE WELLS'.

Pair of black cream pots both with black transfers - one with

name other variant without. Card closure type. Very good. (2)