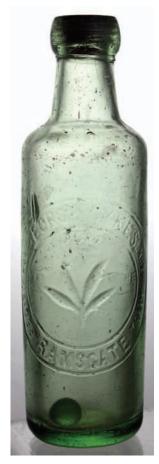

D55. SHERWOOD, FORSTER & STACEY 1 GALLON, T.T. HANDLED (damaged) FLAGON, base spigot. Extremely ornate bordered black transfer '...BREWERS/ AND/ SPIRIT MERCHANTS/ MAIDSTONE & LONDON'.

D56. GEORGE SYKES/ RAMSGATE SYKES MCVAY type metal lip closure mineral water bottle. Leaf pict. t.m. to centre. Embossed to rear 'Sykes Macvay & Co/ Patent/ 1877/ Castleford.' Shoulder 'ding (rear), still a good regional, early, mineral patent. (GM)