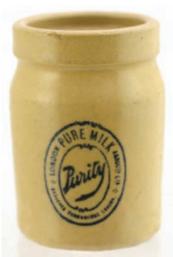

D8. CP WEAVER/ VILLAGE/ PLUMSTEAD 6oz aqua 'LAMONT'S/ PATENT' (pict. t.m.) Some sickness

> Tried • Tested • Trusted www.onlinebbr.com more sales... more often

**D9. PURITY small cream glazed straight sided pot**, black transfer cream pot. Lip with retainer for card insert. Very good.