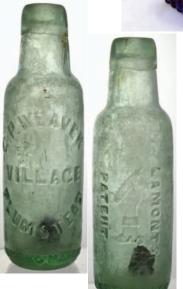

D8. CP WEAVER/ VILLAGE/ PLUMSTEAD 6oz aqua 'LAMONT'S/ PATENT' (pict. t.m.) Some sickness

> Tried • Tested • Trusted www.onlinebbr.com more sales... more often

**D9. PURITY small cream glazed straight sided pot**, black transfer cream pot. Lip with retainer for card insert. Very good.