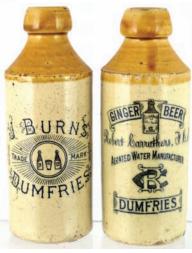

D49. DUMFRIES std, t.t., g.b. duo each featuring bottle pict. t.m's. 1. J **BURNS, 2. ROBERT** CARUTHERS. Both carry a Buchan p.m. (2)

D50. JOHN HARE'S/STONE GROUND/ SELF RAISING/ FLOUR/ HENLOW/ BEDS'. Small material made flour sacks printed red lettering to front. Good. (30) (NL)