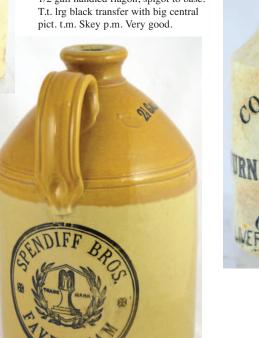

D18. 'SPENDIFF BROS/ FAVERSHAM' black transferred 2 1/2 gall handled flagon, spigot to base. T.t. lrg black transfer with big central pict t m Skey p m Very good

D22. '
FURN
White
'...Gla
Londo clean.

D22. 'COOPER & COS FURNITURE POLISH'. White pot, black transfer '...Glasgow/ Liverpool & London'. Minor rusting should clean.