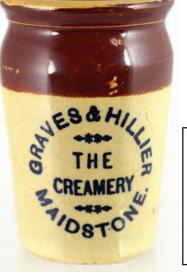

D43. BATEY & CO 10oz aqua codd. heavily embossed (emblazoned all over). Lrg '29' to shoulder, to rear 'RYLANDS PATENT' & strange lug indent to side. Exc/ A1 (GM)

D45. GRAVES & HILLIER/ THE/ CREAMERY/ MAIDSTONE cream pot. Inward taper to base, lower off white, top red brown, inner lip card design. Very good.