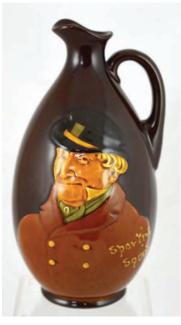

**S9. Sanquhar g.b** 'Sharp's/ Famous/ Stone Ginger/ Sanquhar' ch, t.t. swing stopper type. Black transfer with 3 turreted building to centre, Bourne Denby p.m. Exc/ A1. (IM) £35.40

**S10. Sporting Squire Kingsware pear shaped flask with handle.** Crisply detailed striking front pictorial. Transferred to base 'Dewars Whisky & Doulton lion over mark. £25.96