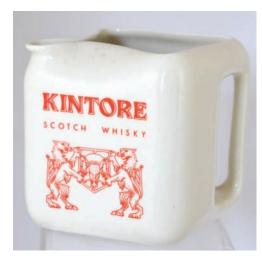

S18. Pratt type multicoloured plate with strong coloured sharply struck, central image 'The Hop Queen' (by WF Witterington RA'. Vibrant malachite border. Very good. £9.44

S22. KINTORE/ SCOTCH WHISKY water jug. Square body incorporating handle to one corner. Red pictorial print to 2 sides. A scarce mint jug. Exc/ A1. (NL) £23.60