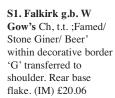

S5. Aberdeen 'James Jefferey/ Jopps Lane' ch, t.t., g.b. Classic pictorial of fireman with horse to centre. Buchan p.m. very good/ A1. (IM) £25.96

> S6. Lossiemouth/ Brewed/ Ginger Beer/ Findlay/ Lossiemouth'. ch, t.t. Strong black transfer H Kennedy p.m. Exc/A1. (IM) £70.80