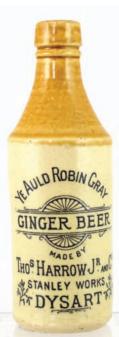

S16. 'Maclay's

**Oatmalt Stout'.** Std, t.t. (darker

top) int. screw

g.b. Delightful

wheatsheaf pict.

Caledonia p.m.

**S17. 'Ye Auld Robin Gray/ Ginger Beer... Dysart'.** Taller than std, t.t. Strong black transfer decorative. Buchan p.m. Very good. (IM) £11.80