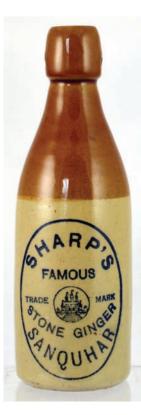

**S9. Sanquhar g.b** 'Sharp's/ Famous/ Stone Ginger/ Sanquhar' ch, t.t. swing stopper type. Black transfer with 3 turreted building to centre, Bourne Denby p.m. Exc/ A1. (IM) £35.40

**S10. Sporting Squire Kingsware pear shaped flask with handle.** Crisply detailed striking front pictorial. Transferred to base 'Dewars Whisky & Doulton lion over mark. £25.96