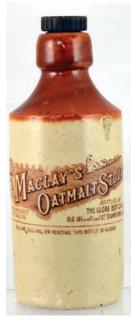

S16. 'Maclay's

**Oatmalt Stout'.** Std, t.t. (darker

top) int. screw

g.b. Delightful

wheatsheaf pict.

Caledonia p.m.

**S17. 'Ye Auld Robin Gray/ Ginger Beer... Dysart'.** Taller than std, t.t. Strong black transfer decorative. Buchan p.m. Very good. (IM) £11.80