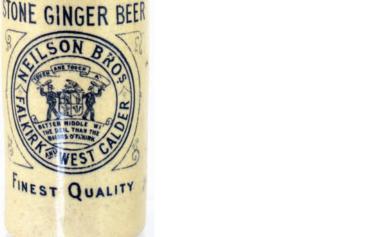

#### S49. FALKIRK & WEST CALDER g.b. Tall std, dark tan lip, original ceramic stopper. 'Stone Ginger Beer' across top, 'Finest Quality' below with main transfer between 'Neilson Bros' & lrg pict. t.m. Buchan p.m. Good. (IM) £129.80