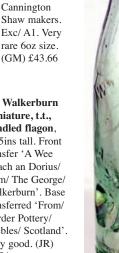

from/ The George/ Walkerburn'. Base Peebles/ Scotland'.

> S4. Glasgow & Dundee G & P Barrie green glass 8.5ins tall, plus chisel stopper, skittle shape mineral. Heavily embossed Britannia pictorial image to rear. (GM) £9.44