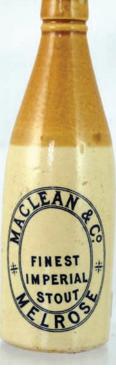

**S26. EDINBURGH g.b.** ch t.t. screw stopper. 'Duncan Flockhart & Co' coat of arms & 'busy' black transfer within shield design. 'Free sample bottle' etc. below. Buchan p.m. Exc/ A1 (IM) £11.80

S27. MELROSE g.b, ch, t.t. An unusually simple & striking design within 2 oval bands 'Maclean & Co/ Finest/ Imperial/ Stout' Buchan p.m. 2 thin lip flakes. (IM) £11.80