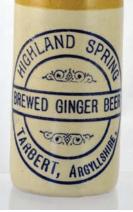

**S28. UNCLE TOBY multicoloured Pratt type pot lid** (KM 197, p104). Strong colours & good strike. Exc. £17.70

**S29. TARBERT g.b.** Unusual ch. shape t.t. Oval bordered black transfer 'Highland Spring/ Brewed Ginger Beer/ Tarbert, Argyllshire' & 2 'warning' lines above. Bourne p.m. Very good. (IM) £41.30