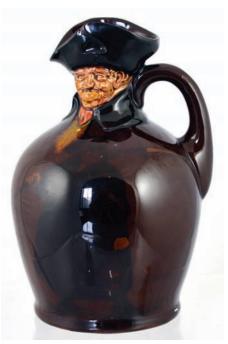

**S9. Sanquhar g.b** 'Sharp's/ Famous/ Stone Ginger/ Sanquhar' ch, t.t. swing stopper type. Black transfer with 3 turreted building to centre, Bourne Denby p.m. Exc/ A1. (IM) £35.40

**S10. Sporting Squire Kingsware pear shaped flask with handle.** Crisply detailed striking front pictorial. Transferred to base 'Dewars Whisky & Doulton lion over mark. £25.96