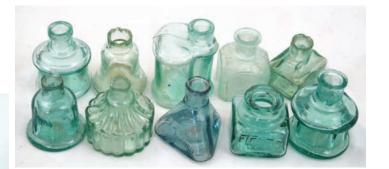

**S31. Group 10 aqua glass inks.** Includes tent with diamond registration mark to base, triangular 'Derby All British' (pale bluey tinged) & 2 bells etc. Good. (10) (MH) £11.80

**S32. EDINBURGH g.b.** Ch, t.t., blob top. Black transfer 'Trussell & Co/ Ginger/ Beer/...' Buchan p.m. Exc/ A1 (IM) £23.60