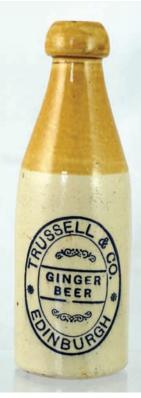

**S31. Group 10 aqua glass inks.** Includes tent with diamond registration mark to base, triangular 'Derby All British' (pale bluey tinged) & 2 bells etc. Good. (10) (MH) £11.80

**S32. EDINBURGH g.b.** Ch, t.t., blob top. Black transfer 'Trussell & Co/ Ginger/ Beer/...' Buchan p.m. Exc/ A1 (IM) £23.60