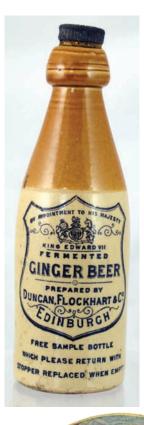

**S26. EDINBURGH g.b.** ch t.t. screw stopper. 'Duncan Flockhart & Co' coat of arms & 'busy' black transfer within shield design. 'Free sample bottle' etc. below. Buchan p.m. Exc/ A1 (IM) £11.80

S27. MELROSE g.b, ch, t.t. An unusually simple & striking design within 2 oval bands 'Maclean & Co/ Finest/ Imperial/ Stout' Buchan p.m. 2 thin lip flakes. (IM) £11.80