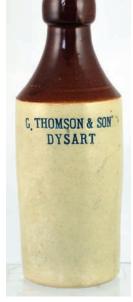

Tried • Tested • Trusted www.onlinebbr.com more sales... more often

S7. Dysart G Thomson & Son t.t. (red brown top) g.b. Imp'd letetering (filled in black). Port Dundas p.m. Exc/ A1. (IM) £17.70

S8. Box assorted ink, glass. Dark blue, 2 mid/ ice blue, green, 2 aqua. Circular, square, octagonal. Good. (MH) £7.08