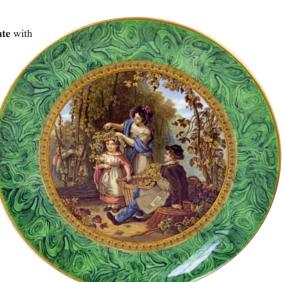

S18. Pratt type multicoloured plate with strong coloured sharply struck, central image 'The Hop Queen' (by WF Witterington RA'. Vibrant malachite border. Very good. £9.44

S22. KINTORE/ SCOTCH WHISKY water jug. Square body incorporating handle to one corner. Red pictorial print to 2 sides. A scarce mint jug. Exc/ A1. (NL) £23.60