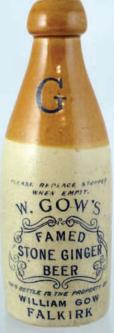

#### S49. FALKIRK & WEST CALDER g.b. Tall std, dark tan lip, original ceramic stopper. 'Stone Ginger Beer' across top, 'Finest Quality' below with main transfer between 'Neilson Bros' & lrg pict. t.m. Buchan p.m. Good. (IM) £129.80