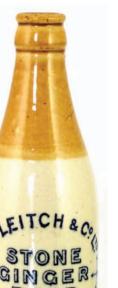

**S47. NIGHTWATCHMAN KINGWARE FLASK.** 8ins tall, globular form with modelled head. Royal Doulton circle mark lion & crown. rear lip flake (easy repair?). £11.80

**S48. EDINBURGH SPLIT SIZE g.b.** Ch, t.t., c.c. Crisply struck black transfer 'W Leitch & Co Ltd/ Stone/ ginger/ Beer/ Edinburgh'. Very good. (IM) £20.06