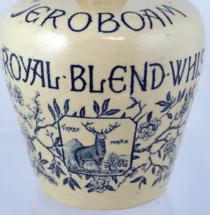

> S12. Jeroboam/ Royal Blend Whisky, t.t. handled stoneware whisky jug. Elaborately transferred all round (deer in @ front). 'AC Thomson/ & Co/ Glasgow to rear. Kennedy p.m. Ex/ A1. £35.40

ABSENTEE BIDS Absentee bids to be with BBR no later than Thursday prior or email: sales@online bbr.com