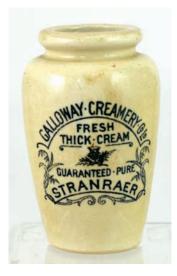

S13. ' Stranraer cream pot 'Galloway Creamery Co Ld/ Fresh/ Thick Cream/ Guaranteed Pure/ Stranraer'. All white cream, strng black transfer. Thistle pict. Exc/ A1 £8.26

**S15. Leslie g.b.** 'Geo Morgan/ Finest/ Stone Ginger/ Central Works/ Leslie'. Ch, t.t. Transfer in shield border. Rear hairline. Body crack. (IM) £53.10