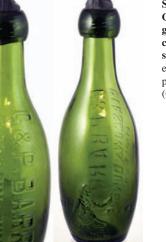

from/ The George/ Walkerburn'. Base Peebles/ Scotland'.

> S4. Glasgow & Dundee G & P Barrie green glass 8.5ins tall, plus chisel stopper, skittle shape mineral. Heavily embossed Britannia pictorial image to rear. (GM) £9.44