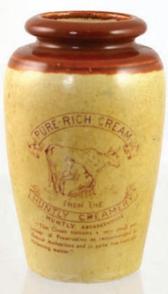

**S33. HUNTLY CREAMERY cream pot. 4.7ins tall.** Off white body (should clean) with reddy brown top. Red brown delicate print depicting milk maid & cow & 8 lines of writing. £9.44

**S30. WEMYSS g.b.** std, dark brown top, int. screw. 'Smarts/ Limited/ Ye Old Stone Beer/ Glenfarg Works...'. Unusually transferred beneath 'Barnett & Foster London'. Couple of 'flaws' on L side (IM) £8.26