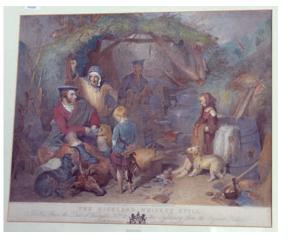

**S21. EYEBATHS grp.** Six varied shapes - pontilled, moulded...' Clear glass (2), blue (2), green (1), 1 amber tinged. All good (6) £5.90

S25. The Highland Whisky Still framed multicoloured Landseer lithoprint 25 x 29ins. Very good. (JR) £37.76