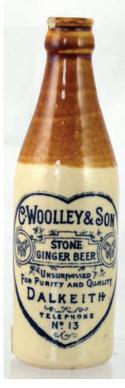

**S34. DALKEITH g.b.** Ch, t.t. split size, crown cap. 'C Wooley & Son/ Stone/ Ginger Beer/ ... telephone. No 13' all with a heart shape shield. Lip chip. Buchan p.m. (IM) £17.70

ABSENTEE BIDS Absentee bids to be with BBR no later than Thursday prior or email: sales@online bbr.com