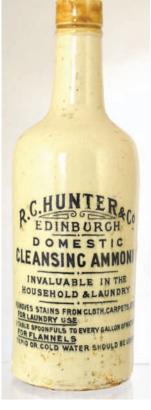

**S23. Edinburgh mmonia.** 11ins tall shouldered stoneware bottle, all white, tan lip, screw stopper. 'RC Hunter/ ...Domestic/ Cleansing Ammonia'. 11 lines of writing. Good. (KB) £20.06

**S24. Glasgow g.b.** ch, green top, swing stopper. 'Charles Moore/ South York St/ Brewed/ ginger Beer...'. Repaired. Ext rare. (IM) £29.50