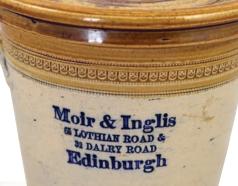

S36. EDINBURGH buttercrock with lid. T.t, handled stoneware crock with wheeled decoration. Front with impressed lettering, picked out in blue, 'Moir & Inglis/ 65 Lothian road &/ 32 Datry road...'. On L below handle '8lb' & large Buchan p.m. (part blue). Overall good, lid chipped. (GM) £55.46