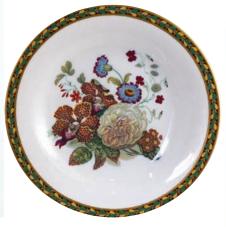

**S42. Multicoloured Pratt type plate.** Decorative border with superbly detailed floral arrangement together £20.06