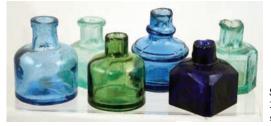

**S21. EYEBATHS grp.** Six varied shapes - pontilled, moulded...' Clear glass (2), blue (2), green (1), 1 amber tinged. All good (6) £5.90

S25. The Highland Whisky Still framed multicoloured Landseer lithoprint 25 x 29ins. Very good. (JR) £37.76