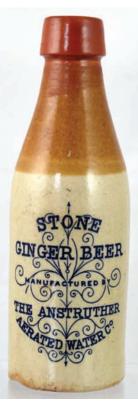

S39. ANSTRUTHER g.b. Ch, t.t. Black transfer 'Stone/ Ginger Beer/ Manufactured by/ The Anstruther/ Aerated Water Co'. Buchan p.m. New top. (IM) £20.06

**CONDITION REPORTS** Absentee bidders can t: 01226 745156 or e: sales@onlinebbr.com