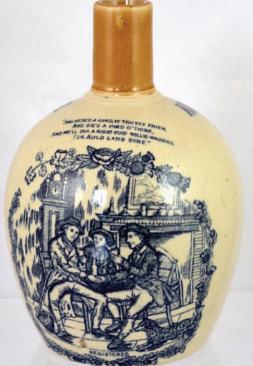

**S41. EDINBURGH g.b.** dark tan/ brown top (swing stoppered) 'HENDRY'S/ Standard.../ Abbey St, Edinburgh/ Dandelion Porter'. Highlander with banner pict. t.m. Buchan. Very good. Rare. (IM) £17.70

S45. AULD LANG SYNE whisky jug. Powerful & detailed image of 3 gents in a country pub playing cards, drinking dog at feet etc. A classic jug. Exc/ A1 £47.20