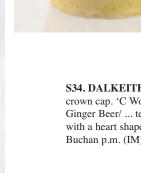

**S34. DALKEITH g.b.** Ch, t.t. split size, crown cap. 'C Wooley & Son/ Stone/ Ginger Beer/ ... telephone. No 13' all with a heart shape shield. Lip chip. Buchan p.m. (IM) £17.70

ABSENTEE BIDS Absentee bids to be with BBR no later than Thursday prior or email: sales@online bbr.com