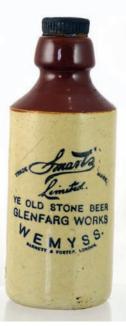

**S33. HUNTLY CREAMERY cream pot. 4.7ins tall.** Off white body (should clean) with reddy brown top. Red brown delicate print depicting milk maid & cow & 8 lines of writing. £9.44

**S30. WEMYSS g.b.** std, dark brown top, int. screw. 'Smarts/ Limited/ Ye Old Stone Beer/ Glenfarg Works...'. Unusually transferred beneath 'Barnett & Foster London'. Couple of 'flaws' on L side (IM) £8.26