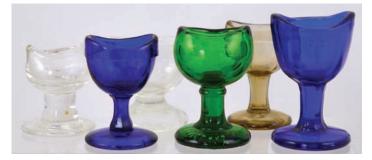

**S21. EYEBATHS grp.** Six varied shapes - pontilled, moulded...' Clear glass (2), blue (2), green (1), 1 amber tinged. All good (6) £5.90

S25. The Highland Whisky Still framed multicoloured Landseer lithoprint 25 x 29ins. Very good. (JR) £37.76