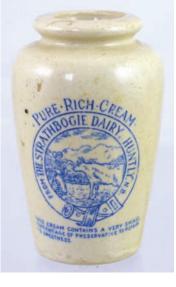

S44. THE STRATHBOGIE DAIRY HUNTLEY cream pot. Good blue transfer with larg pict. t.m. to centre. Port Dundas p.m. to base. Very good. £14.16

> **POSTAL** (or email) BIDS Should reach BBR no later than Thursday prior email/ tel to double check