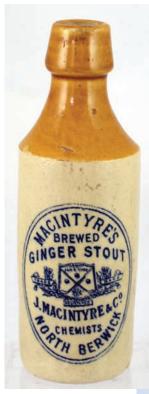

**S11. North Berwick g.b.** 'Macintyre's/ Brewed/ Ginger Stout/... Chemists/ North Berwick'. Std, t.t., g.b. Detailed central pict. of crossed golf clubs (?) & thistles. Gray p.m. Tiny R base nick. (IM) £25.96