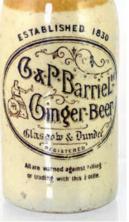

**S46. GLASGOW & DUNDEE g.b.** Ch, t.t. swing stopper (original ceramic). Sepia transfer 'G & P Barrie Ltd/ Ginger Beer'. Seated figure pict. t.m. to L - all within border. very good. rare (IM) £23.60