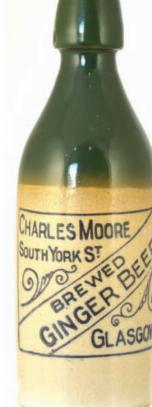

**S23. Edinburgh mmonia.** 11ins tall shouldered stoneware bottle, all white, tan lip, screw stopper. 'RC Hunter/ ...Domestic/ Cleansing Ammonia'. 11 lines of writing. Good. (KB) £20.06

**S24. Glasgow g.b.** ch, green top, swing stopper. 'Charles Moore/ South York St/ Brewed/ ginger Beer...'. Repaired. Ext rare. (IM) £29.50