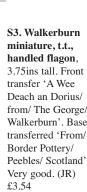

from/ The George/ Walkerburn'. Base Peebles/ Scotland'.

> S4. Glasgow & Dundee G & P Barrie green glass 8.5ins tall, plus chisel stopper, skittle shape mineral. Heavily embossed Britannia pictorial image to rear. (GM) £9.44