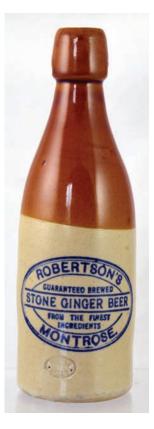

S35. MONTROSE g.b. Ch, t.t. swing stopper. Most unusual bluey black transferred item with a sideways oval enclosed design 'Robertson's/ Guranteed Brewed/ Stone Ginger Beer/ From the Finest/ Ingredients ... ' Bourne Denby p.m. (IM) £47.20