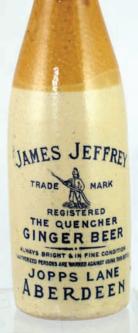

from/ The George/ Walkerburn'. Base Peebles/ Scotland'.

> S4. Glasgow & Dundee G & P Barrie green glass 8.5ins tall, plus chisel stopper, skittle shape mineral. Heavily embossed Britannia pictorial image to rear. (GM) £9.44