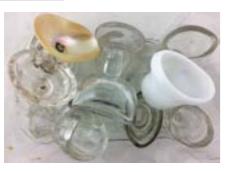

C10. EYE BATHS GROUP. Mainly clear glass, various shapes & sizes, some free blown (12) £11.80

**C11. NORTHAMPTON** GINGER BEER TRIO. Tallest 7.25ins. Three variations of DARTNELS/ NORTHAMPTON crown

cap ginger beers. One with Bourne Denby p.m. (3) (CMac) £9.44