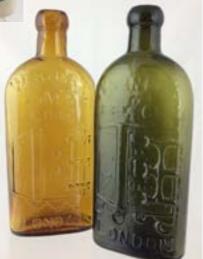

C15. PAIR OF CHERRY TOOTHPASTE POT LIDS. 2.75ins diam, both highly decorative (2) £23.60

**C16. MITCHELLS IRISH** WHISKY JUG. 6.5ins tall. Emerald green coloured glass, clear handled jug. White enmelled lettering one side ASK FOR/ MITCHELLS/ OLD/ IRISH WHISKY. This jug has been in 2 pieces - reglued, a great rarity. £8.26