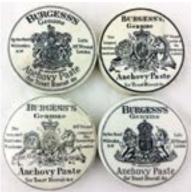

**C30. RARE BEDFORD MUSTARD** 

JAR. 5.25ins tall. All white glaze pot,

black transfer TAYLOR & CUTHBERT/

BEDFORD. Very rare. Exc/ A1 (CMac)

£64.90

C32. BURGESSES POT LIDS GROUP. T3.75ins diam. Two variations of BURGESS'S/ GENUINE/ ANCHOVY PASTE/ FOR TOAST & C. (4) £11.80