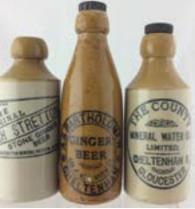

### C46. KETTERING GINGER BEER TRIO.

Tallest 8.25ins. ch. t.t. George Stanley, st, t.t. Miller & Cooke & c.c. all tan Miller & Childs. Bourne Derby p.m's (3) (CMac) £70.80

C47. CHELTENHAM GINGER BEER TRIO. One all tan ch, A.S. BARTHOLOMEW/ GINGER/ BEER/ CHELTENHAM, (front firing flaw). Other t.t. st, THE COUNTY/ MINERAL WATER CO/ LIMITED/ CHELTENHAM &/ GLOUCESTER. Plus CHURCH STRETTON. Price Bristol pm's. (3) £64.90