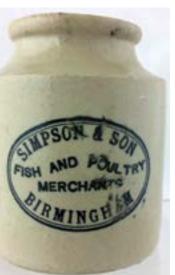

C48. WARNERS LONDON DUO. 7.25ins tall. Half pint, one amber, other olive green glass embossed WARNERS/ SAFE CURE/ LONDON & the familar safe motif. Exc/ Ai both! (2) £82.60

**C49. BIRMINGHAM MEAT POT.** 4ins tall. Off white glaze, black transfer SIMPSON & SON/ FISH AND POULTRY/ MERCHANTS/ BIRMINGHAM. Sky Tamworth p.m. A rare rgeional pot. Very good. £41.30