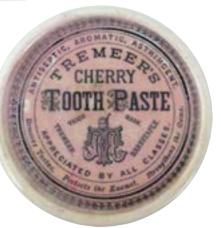

C50. BARNSTAPLE POT

LID. 2.5ins diam. Pale pink ground, black transfer TREMEER'S/ CHERRY/ TOOTH PASTE/... TREMEER BARNSTABLE... & central trade mark in black. Some minor wear on the pink ground as per usual, otherwise a good example of a scarce early regional pot lid. £43.66