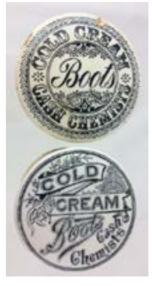

C28. BOOTS POT LID & BASE DUO. Largest 3ins diam. Two variations of Boots Cold Cream Chemists, both highly decorative. Top edge flange chip to one of the lids. (2) (RC) £11.80

C29. PAIR ZARAS. Tallest 13.75ins. Bright emerald green glass, one rectangular shape, other cylindrical, round shoulders. Both with applied front seal. (2) £25.96