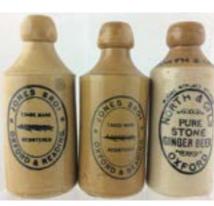

Bristol p.m. & JOB WRAGG/

BIRMINGHAM. (2) £11.80

CODD GROUP. Tallest 9.5ins. Aqua codds Inc. from Willingboro, Northampton & Towcester. All 10oz, various patents & makers. (6) (CMac) £11.80

**C20. TRIO OF OXFORD** GINGER BEERS. 7ins tall. Two all tan, JONES BROS/ OXFORD & READING & one t.t. NORTH & CO LTD/ PURE/ STONE/ GINGER BEER/ OXFORD. Price Bristol p.m's. (3) £20.06