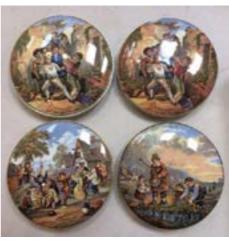

C43. COLOURED POT LID GRP. 4ins diam. Multicoloured Pratt lids, two The Wolf & the Lamb, The Village Wedding & The Shrimpers. Some damages, some repairs (4) £17.70

C44. BOX OF INKS. Various shapes, sizes & colours - some embossed, mostly sheared lips. (54) £20.06