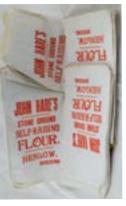

C45. FLOUR BAGS. Red printing John Hares/ Henlow onto material flour bags. Very good. (20) £9.44