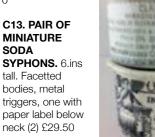

C12. OINTMENTS DUO. 1.5ins tall. Inc. Clarkes Miraculous Salve & Holloways for Gout & Rheumatism. Good. (2) £17.70

SODA

C14. FLAGONS DUO. Tallest 13ins. T.t, rear handles, one unmarked, other impressed F VEAL/ WINE &B SPIRIT MERCHANT/ STOW ON THE WOLD. Some damages. (2) (CM) £14.16