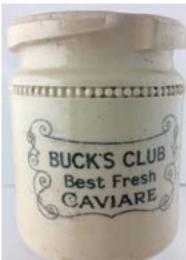

C9. CAVIARE JAR. 3.75ins tall. Cream glaze with black transfer. BUCKS/ CLUB/ BEST FRESH/ CAVIARE. Dolton Lambeth rear pottery mark. (CMac) £17.70

> Absent bids to: alan@onlinebbr.com fore 12 noon Saturday 24 March