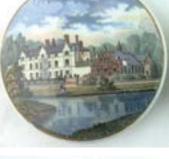

### C3. PRATT LID PAIR.

largest 4.25ins. Multicoloured lids, Sandringham the Seat of HRH The Prince of wales & Royal Harbour Ramsgate (side flange flake). (2) £17.70