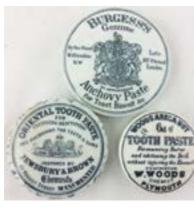

**C37. POT LID TRIO.** Largest 3.25ins dam. Burgess Anchovy Paste (flange hairline), Jewsbury & Brown Oriental Toothpaste (bottom flange flake) & Woods Areca Nut Plymouth (side flange flake). (3) £11.80