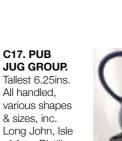

JUG GROUP. Tallest 6.25ins. All handled. various shapes & sizes, inc. Long John, Isle of Aran Distillers & Black & White Claymore, Stewart & Grants Scotch Whisky. (6) £11.80

**C19. PAIR ALL WHITE GINGER** 