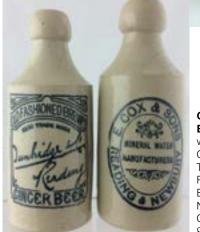

### C4. READING GINGER BEERS DUO. Tallest 7.25ins All white, st, strong black transfers OD FASHIONED BREWED/ TUNBRIDGE LIMITED/ READING/ GINGER BEER & E. COX & SONS/ READING &

READING/ GINGER BEER & E. COX & SONS/ READING & NEWBURY. Price Bristol p.m's. One with side base flake. (CR) £4.72