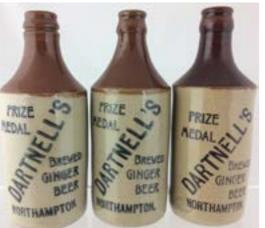

C10. EYE BATHS GROUP. Mainly clear glass, various shapes & sizes, some free blown (12) £11.80

**C11. NORTHAMPTON** GINGER BEER TRIO. Tallest 7.25ins. Three variations of DARTNELS/ NORTHAMPTON crown

cap ginger beers. One with Bourne Denby p.m. (3) (CMac) £9.44