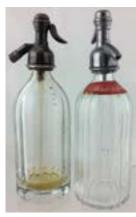

C12. OINTMENTS DUO. 1.5ins tall. Inc. Clarkes Miraculous Salve & Holloways for Gout & Rheumatism. Good. (2) £17.70

SODA

C14. FLAGONS DUO. Tallest 13ins. T.t, rear handles, one unmarked, other impressed F VEAL/ WINE &B SPIRIT MERCHANT/ STOW ON THE WOLD. Some damages. (2) (CM) £14.16