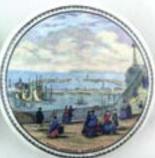

### C3. PRATT LID PAIR.

largest 4.25ins. Multicoloured lids, Sandringham the Seat of HRH The Prince of wales & Royal Harbour Ramsgate (side flange flake). (2) £17.70