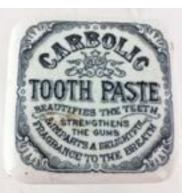

C33. GRP OF OXFORD GINGER BEERS. Tallest 7.5ins. Inc. Halls Oxford Brewery, Cheltenham Spa Mineral Water Co, Batholomews (neck hairline) & Giller & Son. Various shape, & p.m's (4) £17.17

C34. CARBOLIC TOOTHPASTE POT LID & BASE. 2.5ins square. Highly detailed,

strong black transfer. Small area of staining & couple of minor base nicks. (RC) £49.56