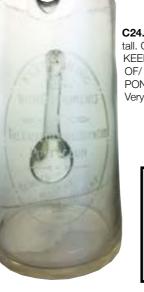

**C23. NORTHAMPTON GINGER BEERS** GRP. Tallest 7ins. All impressed, various tan coloured, various makers - all Northampton (6) (CMac) £7.08

C24. PONTYCLUN BREWERY JUG. 7.25ins tall. Clear glass, handled jug, acid etched KEEP SMILING/ WITH COMPLIMENTS/ OF/ THE UNITED CLUBS BREWERY/ PONTYCLUN/ ALWAYS/ MERRY/ & BRIGHT. Very good. £11.80