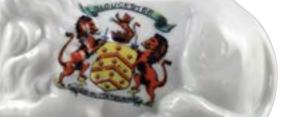

C2. KETTERING SODA SYPHON. 11.75ins tall. Clear glass, acid etched W.C. COOKE/ STEAM POWEER
WORKS/ KETTERING front & impressed to base of metal trigger. (CMac) £5.90

**C5. LUTONIAN BEER JUG**. Clear glass handled jug, red circular transfer each side J. W. GREENS/ LUTONIAN/ PRIZE MEDAL BEERS. Very good. £5.90