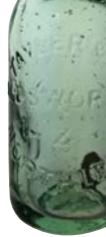

C2. KETTERING SODA SYPHON. 11.75ins tall. Clear glass, acid etched W.C. COOKE/ STEAM POWEER
WORKS/ KETTERING front & impressed to base of metal trigger. (CMac) £5.90

**C5. LUTONIAN BEER JUG**. Clear glass handled jug, red circular transfer each side J. W. GREENS/ LUTONIAN/ PRIZE MEDAL BEERS. Very good. £5.90