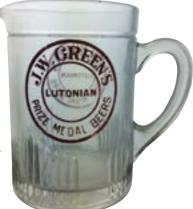

### C6. GINGER BEERS GROUP.

Tallest 7.25ins. All t.t., black transfers: 1. Miller & Cooke/ Kettering (lip repair) 2. Wilmer & Sons/ Newport Pagnell 3. Oldham & Co/ Rushed & Sherringham 4. F. Dilks/ Northampton. Three Bourne Denby & 1 Skey Tamworth p.m's. (4) (CMac) £14.16