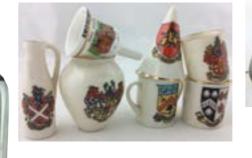

C21. CRESTED WARE GROUP. Inc. pieces from Cheltenham, Cheddar, Warminster & Wolverhampton. (7) £1.18

C22. WELLINGBOROUGH SODA SYPHON. 12ins tall. Clear glass facetted body with plastic trigger. Acid etched COOKES WELLINGBOROUGH LTD front original paper labels base of neck. £1.18