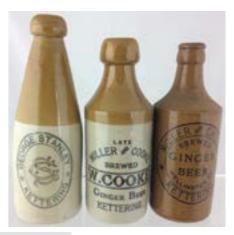

### C6. GINGER BEERS GROUP.

Tallest 7.25ins. All t.t., black transfers: 1. Miller & Cooke/ Kettering (lip repair) 2. Wilmer & Sons/ Newport Pagnell 3. Oldham & Co/ Rushed & Sherringham 4. F. Dilks/ Northampton. Three Bourne Denby & 1 Skey Tamworth p.m's. (4) (CMac) £14.16

### C46. KETTERING GINGER BEER TRIO.

Tallest 8.25ins. ch. t.t. George Stanley, st, t.t. Miller & Cooke & c.c. all tan Miller & Childs. Bourne Derby p.m's (3) (CMac) £70.80

C47. CHELTENHAM GINGER BEER TRIO. One all tan ch, A.S. BARTHOLOMEW/ GINGER/ BEER/ CHELTENHAM, (front firing flaw). Other t.t. st, THE COUNTY/ MINERAL WATER CO/ LIMITED/ CHELTENHAM &/ GLOUCESTER. Plus CHURCH STRETTON. Price Bristol pm's. (3) £64.90