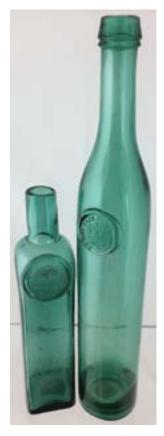

C28. BOOTS POT LID & BASE DUO. Largest 3ins diam. Two variations of Boots Cold Cream Chemists, both highly decorative. Top edge flange chip to one of the lids. (2) (RC) £11.80

C29. PAIR ZARAS. Tallest 13.75ins. Bright emerald green glass, one rectangular shape, other cylindrical, round shoulders. Both with applied front seal. (2) £25.96