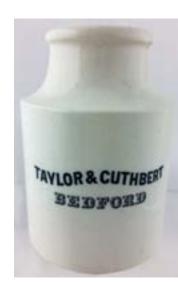

**C30. RARE BEDFORD MUSTARD** 

JAR. 5.25ins tall. All white glaze pot,

black transfer TAYLOR & CUTHBERT/

BEDFORD. Very rare. Exc/ A1 (CMac)

£64.90

C32. BURGESSES POT LIDS GROUP. T3.75ins diam. Two variations of BURGESS'S/ GENUINE/ ANCHOVY PASTE/ FOR TOAST & C. (4) £11.80