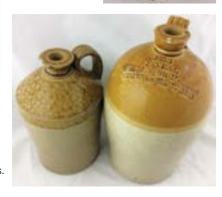

C27. FLAGON DUO. Tallest 13ins. Both t.t., smaller with rear handle & in basket, transferred EDWARD SHELDON LTD/ SHIPSTON-ON-STOUR/ 805 Price Bristol p.m. Larger STOKES & HARVEY/ LIMITED/ 652. (2) (CM) £11.80