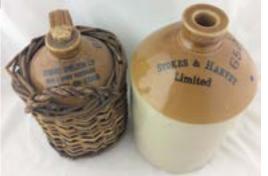

C27. FLAGON DUO. Tallest 13ins. Both t.t., smaller with rear handle & in basket, transferred EDWARD SHELDON LTD/ SHIPSTON-ON-STOUR/ 805 Price Bristol p.m. Larger STOKES & HARVEY/ LIMITED/ 652. (2) (CM) £11.80