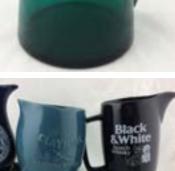

C15. PAIR OF CHERRY TOOTHPASTE POT LIDS. 2.75ins diam, both highly decorative (2) £23.60

**C16. MITCHELLS IRISH** WHISKY JUG. 6.5ins tall. Emerald green coloured glass, clear handled jug. White enmelled lettering one side ASK FOR/ MITCHELLS/ OLD/ IRISH WHISKY. This jug has been in 2 pieces - reglued, a great rarity. £8.26

JUG GROUP. Tallest 6.25ins. All handled. various shapes & sizes, inc. Long John, Isle of Aran Distillers & Black & White Claymore, Stewart & Grants Scotch Whisky. (6) £11.80

**C19. PAIR ALL WHITE GINGER** 