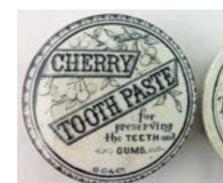

C15. PAIR OF CHERRY TOOTHPASTE POT LIDS. 2.75ins diam, both highly decorative (2) £23.60

**C16. MITCHELLS IRISH** WHISKY JUG. 6.5ins tall. Emerald green coloured glass, clear handled jug. White enmelled lettering one side ASK FOR/ MITCHELLS/ OLD/ IRISH WHISKY. This jug has been in 2 pieces - reglued, a great rarity. £8.26