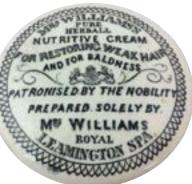

**C7. INHALERS DUO.** 8ins tall. Both all white with marble effect detail, S. Maw Son & Son, one Dr Nelson Improved Inhaler other Improved Earthenware Inhaler. (2) £9.44

C8. LEAMINGTON SPA POT LID & BASE. 2.75ins dam. All white glaze with black transfer for MRS WILLIAMS/ PURE/ HERBAL/ NUTRITIVE CREAM.../ MRS WILLIAMS/ ROYAL/ LEAMINGTON SPA. Minute bottom edge flake otherwise very good. (RC) £29.50