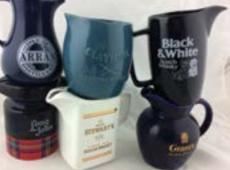

JUG GROUP. Tallest 6.25ins. All handled. various shapes & sizes, inc. Long John, Isle of Aran Distillers & Black & White Claymore, Stewart & Grants Scotch Whisky. (6) £11.80

**C19. PAIR ALL WHITE GINGER** 