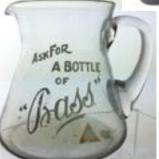

C26. BASS ALE JUG. 5.25ins tall. Clear glass, handled jug, enamelled white lettering one side ASK FOR/ A BOTTLE/ OF/ BASS. Fracture to side & bottom of handle & some general wear, but a rare early glass beer jug. £8.26