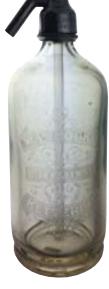

C2. KETTERING SODA SYPHON. 11.75ins tall. Clear glass, acid etched W.C. COOKE/ STEAM POWEER
WORKS/ KETTERING front & impressed to base of metal trigger. (CMac) £5.90

**C5. LUTONIAN BEER JUG**. Clear glass handled jug, red circular transfer each side J. W. GREENS/ LUTONIAN/ PRIZE MEDAL BEERS. Very good. £5.90