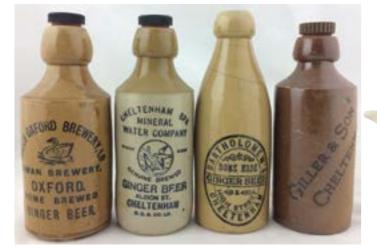

C33. GRP OF OXFORD GINGER BEERS. Tallest 7.5ins. Inc. Halls Oxford Brewery, Cheltenham Spa Mineral Water Co, Batholomews (neck hairline) & Giller & Son. Various shape, & p.m's (4) £17.17

C34. CARBOLIC TOOTHPASTE POT LID & BASE. 2.5ins square. Highly detailed,