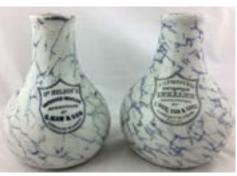

**C7. INHALERS DUO.** 8ins tall. Both all white with marble effect detail, S. Maw Son & Son, one Dr Nelson Improved Inhaler other Improved Earthenware Inhaler. (2) £9.44

C8. LEAMINGTON SPA POT LID & BASE. 2.75ins dam. All white glaze with black transfer for MRS WILLIAMS/ PURE/ HERBAL/ NUTRITIVE CREAM.../ MRS WILLIAMS/ ROYAL/ LEAMINGTON SPA. Minute bottom edge flake otherwise very good. (RC) £29.50