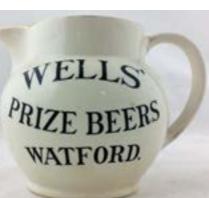

### C35. WATFORD BEER

JUG. 4.25ins tall. All white glaze, black transfer, either side WELLS/ PRIZE BEERS/ WATFORD. Rear handle, some gold highlights remain around lip edge & handle. Base p.m. £53.10

C36. PAIR PRATT LIDS. Largest 4.25ins diam. The Rivals (minor bottom flange flake) & The Cavalier. Good strong colours. (2) £14.16