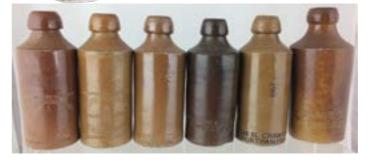

### C6. GINGER BEERS GROUP.

Tallest 7.25ins. All t.t., black transfers: 1. Miller & Cooke/ Kettering (lip repair) 2. Wilmer & Sons/ Newport Pagnell 3. Oldham & Co/ Rushed & Sherringham 4. F. Dilks/ Northampton. Three Bourne Denby & 1 Skey Tamworth p.m's. (4) (CMac) £14.16

C10. EYE BATHS GROUP. Mainly clear glass, various shapes & sizes, some free blown (12) £11.80

**C11. NORTHAMPTON** GINGER BEER TRIO. Tallest 7.25ins. Three variations of DARTNELS/ NORTHAMPTON crown

cap ginger beers. One with Bourne Denby p.m. (3) (CMac) £9.44