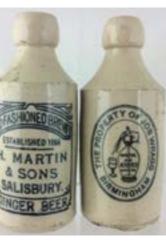

BEERS. Tallest 7ins. St, all white

with black transfers, H. MARTIN/

CONDITION

Before bidding please

inspect lots prior to ensure

they meet your needs.

NO RETURNS.

& SONS/ SALISBURY, Price

Bristol p.m. & JOB WRAGG/

BIRMINGHAM. (2) £11.80

CODD GROUP. Tallest 9.5ins. Aqua codds Inc. from Willingboro, Northampton & Towcester. All 10oz, various patents & makers. (6) (CMac) £11.80

**C20. TRIO OF OXFORD** GINGER BEERS. 7ins tall. Two all tan, JONES BROS/ OXFORD & READING & one t.t. NORTH & CO LTD/ PURE/ STONE/ GINGER BEER/ OXFORD. Price Bristol p.m's. (3) £20.06