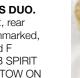

ALL items in this auction offered with NO RESERVE

C4. READING GINGER
BEERS DUO. Tallest 7.25ins All
white, st, strong black transfers
OD FASHIONED BREWED/
TUNBRIDGE LIMITED/
READING/ GINGER BEER &
E. COX & SONS/ READING &
NEWBURY. Price Bristol p.m's.
One with side base flake. (CR)