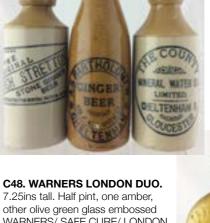

other olive green glass embossed WARNERS/ SAFE CURE/ LONDON & the familar safe motif. Exc/ Ai