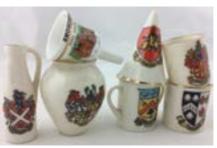

**ALL** lots sold **AS SEEN** on sale day

C21. CRESTED WARE GROUP. Inc. pieces from Cheltenham, Cheddar, Warminster &

C22. WELLINGBOROUGH SODA SYPHON.

plastic trigger. Acid etched COOKES WELLINGBOROUGH LTD front original paper labels base of neck.