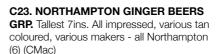

(CMac)

makers. (6)

C20. TRIO OF OXFORD GINGER BEERS. 7ins tall. Two all tan, JONES BROS/ OXFORD & READING & one t.t. NORTH & CO LTD/ PURE/ STONE/ GINGER BEER/ OXFORD. Price Bristol p.m's.

C25. MIDLANDS BEER GROUP. Various place names, colours & sizes, some pictorial. (14)