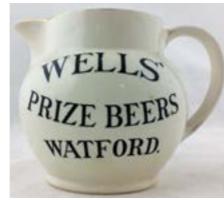

### C35. WATFORD BEER

JUG. 4.25ins tall. All white glaze, black transfer, either side WELLS/ PRIZE BEERS/ WATFORD. Rear handle, some gold highlights remain around lip edge & handle. Base p.m.

C36. PAIR PRATT LIDS. Largest 4.25ins diam. The Rivals (minor bottom flange flake) & The Cavalier. Good strong colours. (2)