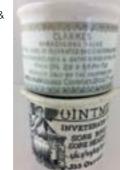

C17. PUB JUG GROUP.

Tallest 6.25ins. All handled. various shapes & sizes, inc. Long John, Isle of Aran Distillers & Black & White Claymore, Stewart & Grants Scotch Whisky.

C12. OINTMENTS DUO. 1.5ins tall. Inc. Clarkes Miraculous Salve & Holloways for Gout & Rheumatism. Good. (2)