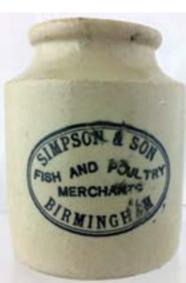

### C49. BIRMINGHAM MEAT POT.

4ins tall. Off white glaze, black transfer SIMPSON & SON/ FISH AND POULTRY/ MERCHANTS/ BIRMINGHAM. Sky Tamworth p.m. A rare rgeional pot. Very good.