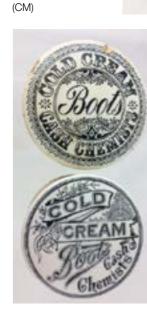

C2. KETTERING SODA SYPHON. 11.75ins tall. Clear glass, acid etched W.C. COOKE/ STEAM POWEER
 WORKS/ KETTERING front & impressed to base of metal trigger. (CMac)

C3. PRATT LID PAIR.

largest
4.25ins. Multicoloured lids,
Sandringham
the Seat of
HRH The
Prince of
wales & Royal
Harbour
Ramsgate (side
flange flake). (2)