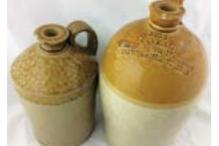

C14. FLAGONS DUO. Tallest 13ins. T.t, rear handles, one unmarked, other impressed F VEAL/ WINE &B SPIRIT MERCHANT/ STOW ON THE WOLD. Some damages. (2) (CM)

**C31. NORTHLEACH EARLY CODDS** PATENT 16 BOTTLE. \*8.75ins tall. Agua glass, front embossed TAYLER & CO/ ALDSWORTH/ &/ NORTHLEACH, CODDS/ PATENT/ 16/ LONDON/ S.E to rear. 2 neck retaining lugs. Exc.