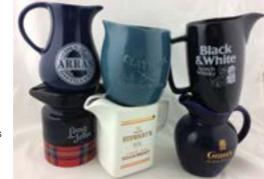

C17. PUB JUG GROUP.

Tallest 6.25ins. All handled. various shapes & sizes, inc. Long John, Isle of Aran Distillers & Black & White Claymore, Stewart & Grants Scotch Whisky.

C12. OINTMENTS DUO. 1.5ins tall. Inc. Clarkes Miraculous Salve & Holloways for Gout & Rheumatism. Good. (2)