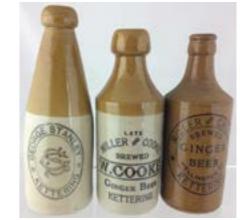

C2. KETTERING SODA SYPHON. 11.75ins tall. Clear glass, acid etched W.C. COOKE/ STEAM POWEER
 WORKS/ KETTERING front & impressed to base of metal trigger. (CMac)

C3. PRATT LID PAIR.

largest
4.25ins. Multicoloured lids,
Sandringham
the Seat of
HRH The
Prince of
wales & Royal
Harbour
Ramsgate (side
flange flake). (2)

C6. GINGER BEERS GROUP.

Tallest 7.25ins. All t.t., black transfers:
1. Miller & Cooke/
Kettering (lip repair) 2. Wilmer
& Sons/ Newport
Pagnell 3. Oldham
& Co/ Rushed &
Sherringham 4. F.
Dilks/ Northampton.
Three Bourne
Denby & 1 Skey
Tamworth p.m's. (4)
(CMac)