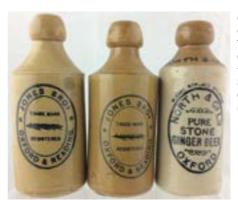

(CMac)

makers. (6)

C20. TRIO OF OXFORD GINGER BEERS. 7ins tall. Two all tan, JONES BROS/ OXFORD & READING & one t.t. NORTH & CO LTD/ PURE/ STONE/ GINGER BEER/ OXFORD. Price Bristol p.m's.

C25. MIDLANDS BEER GROUP. Various place names, colours & sizes, some pictorial. (14)