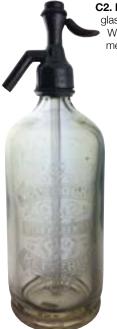

C2. KETTERING SODA SYPHON. 11.75ins tall. Clear glass, acid etched W.C. COOKE/ STEAM POWEER
 WORKS/ KETTERING front & impressed to base of metal trigger. (CMac)

C3. PRATT LID PAIR.

largest
4.25ins. Multicoloured lids,
Sandringham
the Seat of
HRH The
Prince of
wales & Royal
Harbour
Ramsgate (side
flange flake). (2)