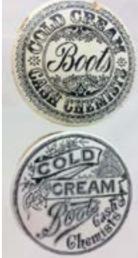

rom Cheltenham, Cheddar, Warminster &



C22. WELLINGBOROUGH SODA SYPHON.

plastic trigger. Acid etched COOKES WELLINGBOROUGH LTD front original paper labels base of neck.





C24. PONTYCLUN BREWERY JUG. 7.25ins tall. Clear glass, handled jug, acid etched KEEP SMILING/ WITH COMPLIMENTS/ OF/ THE UNITED CLUBS BREWERY/ PONTYCLUN/ ALWAYS/ MERRY/ & BRIGHT. Very good.



C29. PAIR ZARAS. Tallest 13.75ins. Bright emerald green glass, one rectangular shape, other cylindrical,



**BBR** Auctions Tried • Tested • Trusted More sales More often Supporting our hobby since 1979







C26. BASS ALE JUG. 5.25ins tall. Clear glass, handled jug, enamelled white lettering one side ASK FOR/ A BOTTLE/ OF/ BASS. Fracture to side & bottom of handle & some general wear, but a rare early glass beer jug.











C14. FLAGONS DUO. Tallest 13ins. T.t, rear handles, one unmarked, other impressed F VEAL/ WINE &B SPIRIT MERCHANT/ STOW ON THE WOLD. Some damages. (2) (CM)





**C31. NORTHLEACH EARLY CODDS** PATENT 16 BOTTLE. \*8.75ins tall. Agua glass, front embossed TAYLER & CO/ ALDSWORTH/ &/ NORTHLEACH, CODDS/ PATENT/ 16/ LONDON/ S.E to rear. 2 neck retaining lugs. Exc.



**BURGESSES POT LIDS GROUP.** T3.75ins diam. Two variations of BURGESS'S/ GENUINE/ ANCHOVY PASTE/ FOR TOAST & C. (4)

C33. GRP OF OXFORD GINGER BEERS. Tallest 7.5ins. Inc. Halls Oxford Brewery, Cheltenham Spa Mineral Water Co, Batholomews (neck hairline) & Giller & Son. Various shape, & p.m's (4)





### C35. WATFORD BEER

JUG. 4.25ins tall. All white glaze, black transfer, either side WELLS/ PRIZE BEERS/ WATFORD. Rear handle,