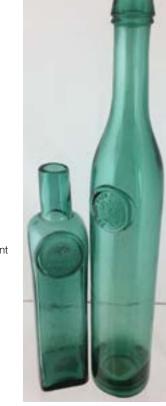

C24. PONTYCLUN BREWERY JUG. 7.25ins tall. Clear glass, handled jug, acid etched KEEP SMILING/ WITH COMPLIMENTS/ OF/ THE UNITED CLUBS BREWERY/ PONTYCLUN/ ALWAYS/ MERRY/ & BRIGHT. Very good.

C29. PAIR ZARAS. Tallest 13.75ins. Bright emerald green glass, one rectangular shape, other cylindrical,