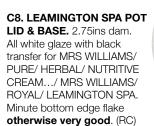

t of
HRH The
Prince of
wales & Royal
Harbour
Ramsgate (side
flange flake). (2)



ALL items in this auction offered with NO RESERVE

C4. READING GINGER
BEERS DUO. Tallest 7.25ins All
white, st, strong black transfers
OD FASHIONED BREWED/
TUNBRIDGE LIMITED/
READING/ GINGER BEER &
E. COX & SONS/ READING &
NEWBURY. Price Bristol p.m's.
One with side base flake. (CR)



C6. GINGER BEERS GROUP.

Tallest 7.25ins. All t.t., black transfers:
1. Miller & Cooke/
Kettering (lip repair) 2. Wilmer
& Sons/ Newport
Pagnell 3. Oldham
& Co/ Rushed &
Sherringham 4. F.
Dilks/ Northampton.
Three Bourne
Denby & 1 Skey
Tamworth p.m's. (4)
(CMac)



**C7. INHALERS DUO.** 8ins tall. Both all white with marble effect detail, S. Maw Son & Son, one Dr Nelson Improved Inhaler other Improved Earthenware Inhaler. (2)









C9. CAVIARE JAR. 3.75ins tall. Cream glaze with black transfer. BUCKS/ CLUB/ BEST FRESH/ CAVIARE. Dolton Lambeth rear pottery mark. (CMac)

Absent bids to: alan@onlinebbr.com fore 12 noon





decorative (2)

the TEETHO CUMS.

C16. MITCHELLS IRISH WHISKY JUG. 6.5ins tall. Emerald green coloured glass, clear handled jug. White enmelled lettering one side ASK FOR/ MITCHELLS/ OLD/ IRISH WHISKY. This jug has been in 2 pieces - reglued, a great rarity.





C10. EYE BATHS

(12)

**GROUP**. Mainly clear

glass, various shapes &

sizes, some free blown

Tallest 7.25ins. Three variations of DARTNELS/ NORTHAMPTON crown cap ginger beers. One with

Bourne Denby

p.m. (3) (CMac)



C17. PUB JUG GROUP.

Tallest 6.25ins. All handled. various shapes & sizes, inc. Long John, Isle of Aran Distiller