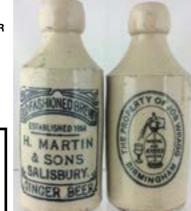

### C19. PAIR ALL WHITE GINGER BEERS. Tallest 7ins. St, all white with black transfers, H. MARTIN/ & SONS/ SALISBURY, Price Bristol p.m. & JOB WRAGG/ BIRMINGHAM. (2)