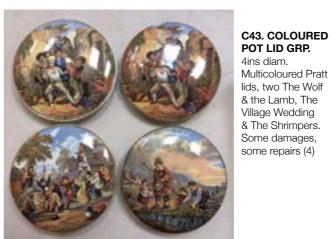

### POT LID GRP. 4ins diam.

C44. BOX OF INKS.

Various shapes, sizes & colours - some

FLOUR

PLOUR

embossed, mostly

sheared lips. (54)

Multicoloured Pratt lids, two The Wolf & the Lamb, The Village Wedding & The Shrimpers. Some damages, some repairs (4)