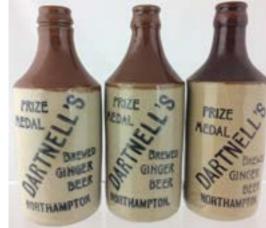

C10. EYE BATHS

(12)

**GROUP**. Mainly clear

glass, various shapes &

sizes, some free blown

Tallest 7.25ins. Three variations of DARTNELS/ NORTHAMPTON crown cap ginger beers. One with

Bourne Denby

p.m. (3) (CMac)