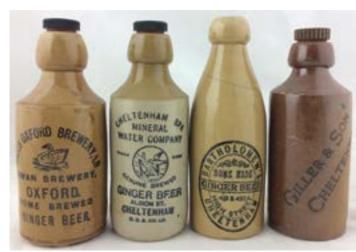

**BURGESSES POT LIDS GROUP.** T3.75ins diam. Two variations of BURGESS'S/ GENUINE/ ANCHOVY PASTE/ FOR TOAST & C. (4)

C33. GRP OF OXFORD GINGER BEERS. Tallest 7.5ins. Inc. Halls Oxford Brewery, Cheltenham Spa Mineral Water Co, Batholomews (neck hairline) & Giller & Son. Various shape, & p.m's (4)