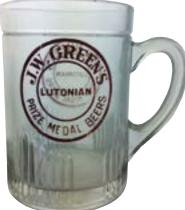

# Cirencester Sunday 25 March Bingham Hall, King St GL7 1JT

Comm. 15% on hammer, immediate payment taken, we bring items to you. Kick off 'Noon ish' - should take approx 40 mins

**C5. LUTONIAN BEER JUG.** Clear glass handled jug, red circular transfer each side J. W. GREENS/ LUTONIAN/ PRIZE MEDAL BEERS. Very good.