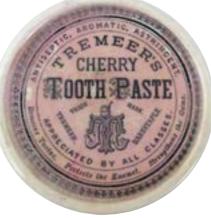

### C50. BARNSTAPLE POT

transfer TREMEER'S/ CHERRY/ TOOTH PASTE/... TREMEER BARNSTABLE... & central trade mark in black. Some minor wear on the pink ground as per usual, otherwise a good example of a scarce early regional pot lid.