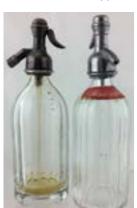

C2. KETTERING SODA SYPHON. 11.75ins tall. Clear glass, acid etched W.C. COOKE/ STEAM POWEER
 WORKS/ KETTERING front & impressed to base of metal trigger. (CMac)

C3. PRATT LID PAIR.

largest
4.25ins. Multicoloured lids,
Sandringham
the Seat of
HRH The
Prince of
wales & Royal
Harbour
Ramsgate (side
flange flake). (2)