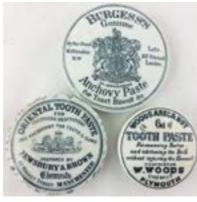

**BURGESSES POT LIDS GROUP.** T3.75ins diam. Two variations of BURGESS'S/ GENUINE/ ANCHOVY PASTE/ FOR TOAST & C. (4)

C33. GRP OF OXFORD GINGER BEERS. Tallest 7.5ins. Inc. Halls Oxford Brewery, Cheltenham Spa Mineral Water Co, Batholomews (neck hairline) & Giller & Son. Various shape, & p.m's (4)

C37. POT LID TRIO. Largest 3.25ins dam. Burgess Anchovy Paste (flange hairline), Jewsbury & Brown Oriental Toothpaste (bottom flange flake) & Woods Areca Nut Plymouth (side flange flake). (3)

C38. BIRMINGHAM ATKINSONS BREWERY JUG. 6ins tall. Off white glaze, blue/ black transfer barley & bird pictorial either side, ear of corn on handle. Transferred front ATKINSONS BREWERY LD/ B'HAM & QUART/ E.H. Base mark E. COANEY & COS/ BIRMINGHAM & R No 164995, Overall