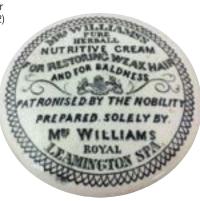

HRH The
Prince of
wales & Royal
Harbour
Ramsgate (side
flange flake). (2)



ALL items in this auction offered with NO RESERVE

C4. READING GINGER
BEERS DUO. Tallest 7.25ins All
white, st, strong black transfers
OD FASHIONED BREWED/
TUNBRIDGE LIMITED/
READING/ GINGER BEER &
E. COX & SONS/ READING &
NEWBURY. Price Bristol p.m's.
One with side base flake. (CR)



C6. GINGER BEERS GROUP.

Tallest 7.25ins. All t.t., black transfers:
1. Miller & Cooke/
Kettering (lip repair) 2. Wilmer
& Sons/ Newport
Pagnell 3. Oldham
& Co/ Rushed &
Sherringham 4. F.
Dilks/ Northampton.
Three Bourne
Denby & 1 Skey
Tamworth p.m's. (4)
(CMac)



**C7. INHALERS DUO.** 8ins tall. Both all white with marble effect detail, S. Maw Son & Son, one Dr Nelson Improved Inhaler other Improved Earthenware Inhaler. (2)









C9. CAVIARE JAR. 3.75ins tall. Cream glaze with black transfer. BUCKS/ CLUB/ BEST FRESH/ CAVIARE. Dolton Lambeth rear pottery mark. (CMac)

Absent bids to: alan@onlinebbr.com fore 12 noon





decorative (2)

the TEETHO CUMS.

C16. MITCHELLS IRISH WHISKY JUG. 6.5ins tall. Emerald green coloured glass, clear handled jug. White enmelled lettering one side ASK FOR/ MITCHELLS/ OLD/ IRISH WHISKY. This jug has been in 2 pieces - reglued, a great rarity.





C10. EYE BATHS

(12)

**GROUP**. Mainly clear

glass, various shapes &

sizes, some free blown

Tallest 7.25ins. Three variations of DARTNELS/ NORTHAMPTON crown cap ginger beers. One with

Bourne Denby

p.m. (3) (CMac)



C17. PUB JUG GROUP.

Tallest 6.25ins. All handled. various shapes & sizes, inc. Long John, Isle of Aran Distillers &