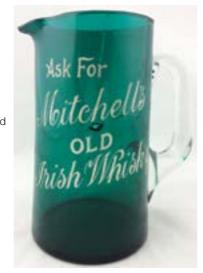

Absent bids to: alan@onlinebbr.com fore 12 noon

decorative (2)

the TEETHO CUMS.

C16. MITCHELLS IRISH WHISKY JUG. 6.5ins tall. Emerald green coloured glass, clear handled jug. White enmelled lettering one side ASK FOR/ MITCHELLS/ OLD/ IRISH WHISKY. This jug has been in 2 pieces - reglued, a great rarity.