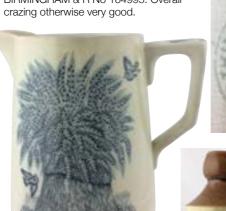

D BEER

JUG. 4.25ins tall. All white glaze, black transfer, either side WELLS/ PRIZE BEERS/ WATFORD. Rear handle, some gold highlights remain around lip edge & handle. Base p.m.



C36. PAIR PRATT LIDS. Largest 4.25ins diam. The Rivals (minor bottom flange flake) & The Cavalier. Good strong colours. (2)





C37. POT LID TRIO. Largest 3.25ins dam. Burgess Anchovy Paste (flange hairline), Jewsbury & Brown Oriental Toothpaste (bottom flange flake) & Woods Areca Nut Plymouth (side flange flake). (3)

C38. BIRMINGHAM ATKINSONS BREWERY JUG. 6ins tall. Off white glaze, blue/ black transfer barley & bird pictorial either side, ear of corn on handle. Transferred front ATKINSONS BREWERY LD/ B'HAM & QUART/ E.H. Base mark E. COANEY & COS/ BIRMINGHAM & R No 164995, Overall

RUSHDEN

MATER CO

MITED:



C39. GINGER BEERS DUO. Tallest 6.75ins. One t.t, st, black transfer THE RUSDEN/ MINERAL WATER COMPANY/ LIMITED, other all white st. HOME BREWED/ MAKER/ SANDERSON/ WELLINGBORO/ GINGER BEER. (2) (CMac)



C42. KITCHENALIA GRP. Inc. Germany made coaster with pictorial image of Clifton Suspension Bridge, Crown Devon plate for SIMKINS/ CORDWAINER/ FRENCH

BOOTS/ AND/ CONGRES GAITERS & enamel plate for the ROYAL IRONS SHIPS COMPANY/ THOMAS W/ 1905. (3)

C40. CAERPHILLY SODA SYPHON. 12ins tall. Clear glass, facetted body, front acid etched BOLTON/ & SONS/ CAERPHILLY/ LTD & stamped to trigger

base. (CM)



### POT LID GRP. 4ins diam.

C44. BOX OF INKS.

Various shapes, sizes & colours - some

FLOUR

PLOUR

embossed, mostly

sheared lips. (54)

Multicoloured Pratt lids, two The Wolf & the Lamb,