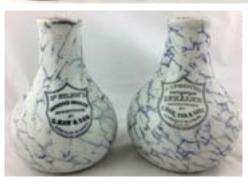

**C7. INHALERS DUO.** 8ins tall. Both all white with marble effect detail, S. Maw Son & Son, one Dr Nelson Improved Inhaler other Improved Earthenware Inhaler. (2)

C9. CAVIARE JAR. 3.75ins tall. Cream glaze with black transfer. BUCKS/ CLUB/ BEST FRESH/ CAVIARE. Dolton Lambeth rear pottery mark. (CMac)