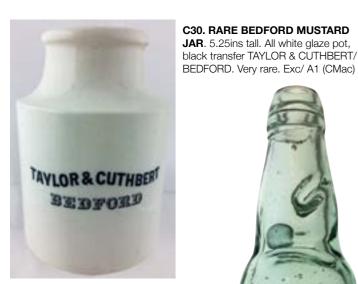

of neck.





C24. PONTYCLUN BREWERY JUG. 7.25ins tall. Clear glass, handled jug, acid etched KEEP SMILING/ WITH COMPLIMENTS/ OF/ THE UNITED CLUBS BREWERY/ PONTYCLUN/ ALWAYS/ MERRY/ & BRIGHT. Very good.



C29. PAIR ZARAS. Tallest 13.75ins. Bright emerald green glass, one rectangular shape, other cylindrical,



**BBR** Auctions Tried • Tested • Trusted More sales More often Supporting our hobby since 1979







C26. BASS ALE JUG. 5.25ins tall. Clear glass, handled jug, enamelled white lettering one side ASK FOR/ A BOTTLE/ OF/ BASS. Fracture to side & bottom of handle & some general wear, but a rare early glass beer jug.











C14. FLAGONS DUO. Tallest 13ins. T.t, rear handles, one unmarked, other impressed F VEAL/ WINE &B SPIRIT MERCHANT/ STOW ON THE WOLD. Some damages. (2) (CM)





**C31. NORTHLEACH EARLY CODDS** PATENT 16 BOTTLE. \*8.75ins tall. Agua glass, front embossed TAYLER & CO/ ALDSWORTH/ &/ NORTHLEACH, CODDS/ PATENT/ 16/ LONDON/ S.E to rear. 2 neck retaining lugs. Exc.



**BURGESSES POT LIDS GROUP.** T3.75ins diam. Two variations of BURGESS'S/ GENUINE/ ANCHOVY PASTE/ FOR TOAST & C. (4)

C33. GRP OF OXFORD GINGER BEERS. Tallest 7.5ins. Inc. Halls Oxford Brewery, Cheltenham Spa Mineral Water Co, Batholomews (neck hairline) & Giller & Son. Various shape, & p.m's (4)





### C35. WATFORD BEER

JUG. 4.25ins tall. All white glaze, black transfer, either side WELLS/ PRIZE BEERS/ WATFORD. Rear handle, some gold highlights remain around lip edge & handle. Base p.m.



C36. PAIR PRATT LIDS. Largest 4.25ins diam. The Rivals (minor bottom flange flake) & The Cavalie