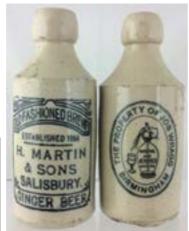

### C19. PAIR ALL WHITE GINGER BEERS. Tallest 7ins. St, all white with black transfers, H. MARTIN/ & SONS/ SALISBURY, Price Bristol p.m. & JOB WRAGG/ BIRMINGHAM. (2)