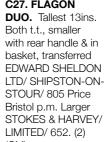

**BBR** Auctions Tried • Tested • Trusted More sales More often Supporting our hobby since 1979

C26. BASS ALE JUG. 5.25ins tall. Clear glass, handled jug, enamelled white lettering one side ASK FOR/ A BOTTLE/ OF/ BASS. Fracture to side & bottom of handle & some general wear, but a rare early glass beer jug.