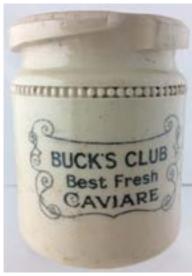

**C7. INHALERS DUO.** 8ins tall. Both all white with marble effect detail, S. Maw Son & Son, one Dr Nelson Improved Inhaler other Improved Earthenware Inhaler. (2)

C9. CAVIARE JAR. 3.75ins tall. Cream glaze with black transfer. BUCKS/ CLUB/ BEST FRESH/ CAVIARE. Dolton Lambeth rear pottery mark. (CMac)