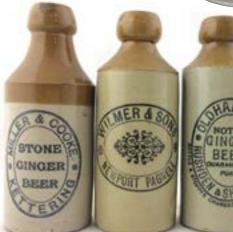

C6. GINGER BEERS GROUP.

Tallest 7.25ins. All t.t., black transfers:
1. Miller & Cooke/
Kettering (lip repair) 2. Wilmer
& Sons/ Newport
Pagnell 3. Oldham
& Co/ Rushed &
Sherringham 4. F.
Dilks/ Northampton.
Three Bourne
Denby & 1 Skey
Tamworth p.m's. (4)
(CMac)