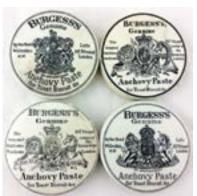

**BURGESSES POT LIDS GROUP.** T3.75ins diam. Two variations of BURGESS'S/ GENUINE/ ANCHOVY PASTE/ FOR TOAST & C. (4)

C33. GRP OF OXFORD GINGER BEERS. Tallest 7.5ins. Inc. Halls Oxford Brewery, Cheltenham Spa Mineral Water Co, Batholomews (neck hairline) & Giller & Son. Various shape, & p.m's (4)