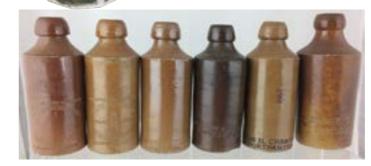

C6. GINGER BEERS GROUP.

Tallest 7.25ins. All t.t., black transfers:
1. Miller & Cooke/
Kettering (lip repair) 2. Wilmer
& Sons/ Newport
Pagnell 3. Oldham
& Co/ Rushed &
Sherringham 4. F.
Dilks/ Northampton.
Three Bourne
Denby & 1 Skey
Tamworth p.m's. (4)
(CMac)