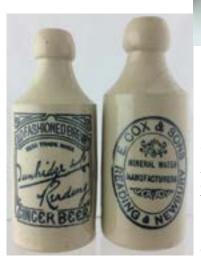

ALL items in this auction offered with NO RESERVE

C4. READING GINGER
BEERS DUO. Tallest 7.25ins All
white, st, strong black transfers
OD FASHIONED BREWED/
TUNBRIDGE LIMITED/
READING/ GINGER BEER &
E. COX & SONS/ READING &
NEWBURY. Price Bristol p.m's.
One with side base flake. (CR)