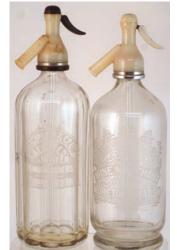

# CONDITION REPORTS Absentee bidders tel: 01226 745156

or email:

sales@onlinebbr.com

C39. MIDLANDS SYPHON DUO. Clear glass 1. AL Horne Moreton in Marsh. 2. Westbury Mineral Water Co, initials t.m. Both acid etched. (2) £20.06