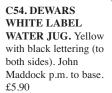

Stratford', bird t.m. & 2 ' W Lant & Co/ Coventry. Initials t.m. (2) £5.90



cracks. £59.00



C47. CIRENCESTER G.B'S. All std, 1 all white 'Griffiths', 2. Niblets dark brown c.c. top. 3. Harding t.t. 4. Walter G Walls all tan. Good. (4) £35.40





C48. MIDLANDS DUO. 1. All wh 'Royal Aerated... Bath' g.b. Powell p.m. 2. Salt glaze Vet'y 'WC CARLESS... WORCESTER'. Good. (2) (JR) £37.76

### C49. OXFORD CODD.

10oz dark green (nr black) "Morrell's Trustees/ Lion Brewery/ Oxford'. Powell Bristol maker to rear. Very good £153.40



C52. MINERALS GROUP. Long Buckley (2 superb pict. codds) plus 2 more codds (Coventry & Ravensthorpe) plus 2 hamiltons & 1 black beer. (7)

£5.90



### C53. LIPTON BUTTERCROCK.

6lb, t.t., wheeled rims decoration. Port Dundas p.m. Some damage displays ok. £5.90





### C50. WELSH HANDLED MUGS.

4ins tall. Enamelled front garden scene pictorial 'Stewart's/ Suspension Bridge on the Irvon Builth/ Castle Mug'. Lime & pale amber. Superb & unusual! (2) (JR) £11.80



# Dewar's "White Label"

Whisky

### C55. TETBURY & CHELTENHAM FLAGONS.

Both handled, t.t. 1. W Warn & Sons, pict t.m. 2. Dobell & Co. Good. (2) £25.96



#### C51. WATER FILTER.

14ins tall, deep brown salt glaze heavily sprigged. Large coat of arms to centre floral additions to side. 'Patent Charcoal Block... FH Atkins & Co/ 62 Fleet Street/ London'. Superb. (JR) £17.70









C57. COLEFORD SEALED WINE. Glos wine merchant bottle 'J W Watts' Powell & Ricketts made. Very good. (CM) £17.70















C63. GENUINE RUSSIAN BEARS GREASE. 3ins diam. Central iamge of 2 bears in mountain s