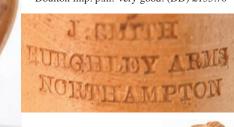

IM = Ian McKenzie

**ABSENTEE BIDS** Absentee bids in no later than Thurs. 10th April email: sales@onlinebbr.com

T.t., salt glaze. Imp. below lip 'J SMITH/ BURGHLEY ARMS/ NORTHAMPTON'. Doulton imp. p.m. Very good. (DD) £135.70