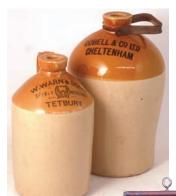

### C55. TETBURY & CHELTENHAM FLAGONS.

Both handled, t.t. 1. W Warn & Sons, pict t.m. 2. Dobell & Co. Good. (2) £25.96