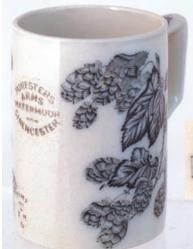

C1. CIRENCESTER TANKARD. Black/ blue white transferred foliage each side. Handle to front'Foresters Arms/ Watermoor/ Cirencester' 1 pinter...' NEAR BOTTOM, Exc. £37.76

E.COANEY & CO'S KO DALE STONE C5. BATH WHISKY JUG. Tall, t.t. (dark top with rear handle). 'Smith Bros/ and Co Ltd/ ...Westgate Bogs/ Bath'. Couple base nicks. (JR) £17.70