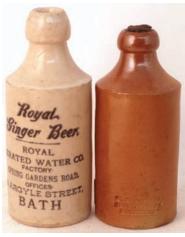

C1. CIRENCESTER TANKARD. Black/ blue white transferred foliage each side. Handle to front'Foresters Arms/ Watermoor/ Cirencester' 1 pinter...' NEAR BOTTOM, Exc. £37.76

E.COANEY & CO'S KO DALE STONE C5. BATH WHISKY JUG. Tall, t.t. (dark top with rear handle). 'Smith Bros/ and Co Ltd/ ...Westgate Bogs/ Bath'. Couple base nicks. (JR) £17.70