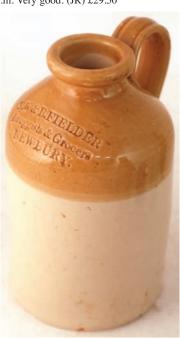

C19. BATH CURE BOTTLE. Aqua glass front panel reads 'Dr Liston's Essence/ Cures Coughs & Bronchitis/ Pinch & Co/ Bath. Very good. £17.70

**C21. NEWBURY DRUG JAR.** T.t, handled, wide mouth. Shoulder impressed 'TW & B Fielder/ Druggist & Grocers/ Newbury'. Price p.m. Very good. (JR) £29.50