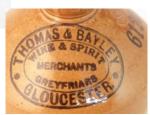

C8. GLOUCESTER FLAGON. 1 gall, t.t. handled. Black transfer 'Thomas & Bayley/ Wine & Spirit Merchants/ Grey Friars/ Gloucester '. Price p.m. Exc. £5.90

> **Tried • Tested • Trusted** www.onlinebbr.com more sales... more often