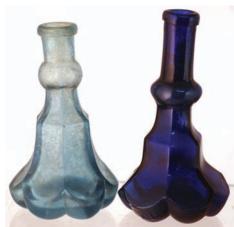

# 2d each CIGARS SOLD HERE

**C22. RAJAH CIGARS SIGN.** 14 x 6ins. Bright yellow & green ltho'd onto thick plate back. Very

good. £8.26

C23. CROSSE & BLACKWEL L ESSENCES. Cobalt blue & dark bluey aqua fluted & facetted bottles. Both pont med blue has 'CB' near base. Aqua is very rare. Good. (2) (KB) £70.80