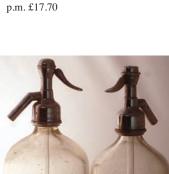

C1. CIRENCESTER TANKARD. Black/ blue white transferred foliage each side. Handle to front'Foresters Arms/ Watermoor/ Cirencester' 1 pinter...' NEAR BOTTOM, Exc. £37.76

E.COANEY & CO'S KO DALE STONE C5. BATH WHISKY JUG. Tall, t.t. (dark top with rear handle). 'Smith Bros/ and Co Ltd/ ...Westgate Bogs/ Bath'. Couple base nicks. (JR) £17.70