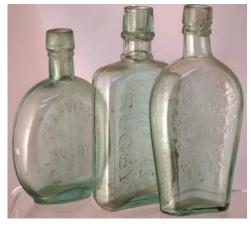

### C25. MIXED BOX:

C24. RUGBY HIP FLASK TRIO. Aqua glass, 3 different shapes: 1. 'Chas Hands'. 2. 'JT Muggleston/ ... Exchange...' 3. 'Wm Paterson/ Star Inn...'. Very good (3) £25.96

'...Popular/ Feeding Bottle...'/Holloways Pills