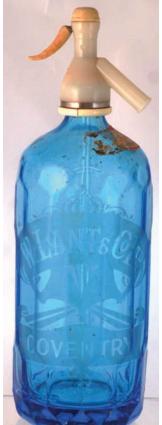

C29. COVENTRY SODA SYPHON. Deep blue glass, circular facetted body. 'W Lants & Co/ Coventry'. Several 'knocks' to lower £25.96

C33. BATH WONDER WORKER? Square body front heavily embossed 4 lines 'UNEQUALLED FOR...' list of uses from hair, silver plate to horse & dog wash! (KB) £2.36

C34. COVENTRY SELTZER. 5.4ins tall, 'W LANT & CO/ CONVENTRY' large entwined initials. Bright olive green. Exc/ A1. £41.30

C35. NORTHAMPTON AERATED WATERS SELTZER. 6ins tall, mid green. Entwined initials. Minor wear/ marks. £11.80