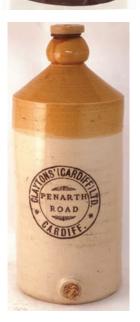

### C16. NORTHAMPTON & COVENTRY POT LID.

Black transfer 'BLUNT'S Toothpaste/ J H Blunt & Sons/ ... Northampton & Coventry' Under edge (bottom) flake otherwise very good. £35.40

C13. CARDIFF SHOP GINGER BEER DISPENSER. T.t screw stoper, front spigot, transferred 'CLAYTON'S/ CARDIFF/ PENARTH RD'. Very good. £31.86