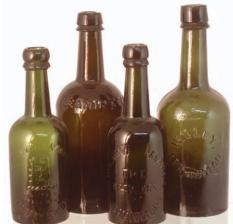

C1. CIRENCESTER TANKARD. Black/ blue white transferred foliage each side. Handle to front'Foresters Arms/ Watermoor/ Cirencester' 1 pinter...' NEAR BOTTOM, Exc. £37.76

E.COANEY & CO'S KO DALE STONE C5. BATH WHISKY JUG. Tall, t.t. (dark top with rear handle). 'Smith Bros/ and Co Ltd/ ...Westgate Bogs/ Bath'. Couple base nicks. (JR) £17.70