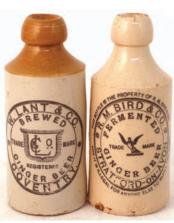

C45. STROUD **G.B'S:** 1. ch. t.t. 'Stroud Brewery Co' & 2. 'Brown & Co' all whitestd. Powell p.m. Good. (2) £11.80

C46. MIDLANDS G.B'S: All wh, std 'RM Bird/ Stratford', bird t.m. & 2 ' W Lant & Co/ Coventry. Initials t.m. (2) £5.90