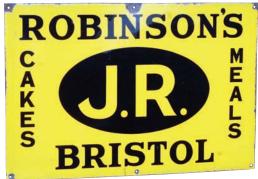

centre. Rear inmanufacture lip flake, overall condition good. £11.80

C59. BRISTOL ENAMEL. 30 by 20ins. yellow background 'Robinsons/ Cakes/ Meals/ JR/ Bristol'. Very good. £47.20

C60. ALL SOULS COMMON ROOM. 9ins tall, black glass, pontilled. Centre body seal 'A.S./ C.R.' Delightful, crude, very narrow neck. Exc/ A1. (CM) £271.40