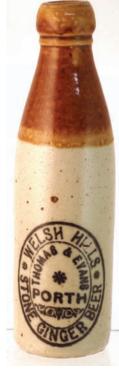

C17. PORTH
G.B. Ch, t.t.
'Welsh Hills/
Thomas & Evans/
Porth/ Stone
Ginger Beer'.
Price Bristol p.m.
Thin lip flake.
£2.36

C18. BIRMINGHAM POISON. Coblat blue, square base, rounded shoulders. Embossed to front 'GENERAL HOSPITAL/ BIRMINGHAM'. Very good. £31.86