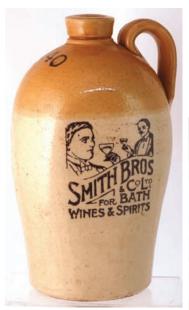

C1. CIRENCESTER TANKARD. Black/ blue white transferred foliage each side. Handle to front'Foresters Arms/ Watermoor/ Cirencester' 1 pinter...' NEAR BOTTOM, Exc. £37.76

E.COANEY & CO'S KO DALE STONE C5. BATH WHISKY JUG. Tall, t.t. (dark top with rear handle). 'Smith Bros/ and Co Ltd/ ...Westgate Bogs/ Bath'. Couple base nicks. (JR) £17.70