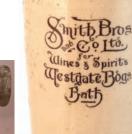

C1. CIRENCESTER TANKARD. Black/ blue white transferred foliage each side. Handle to front'Foresters Arms/ Watermoor/ Cirencester' 1 pinter...' NEAR BOTTOM, Exc. £37.76

E.COANEY & CO'S KO DALE STONE C5. BATH WHISKY JUG. Tall, t.t. (dark top with rear handle). 'Smith Bros/ and Co Ltd/ ...Westgate Bogs/ Bath'. Couple base nicks. (JR) £17.70