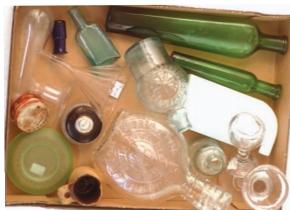

### C49. OXFORD CODD.

10oz dark green (nr black) "Morrell's Trustees/ Lion Brewery/ Oxford'. Powell Bristol maker to rear. Very good £153.40

C52. MINERALS GROUP. Long Buckley (2 superb pict. codds) plus 2 more codds (Coventry & Ravensthorpe) plus 2 hamiltons & 1 black beer. (7)