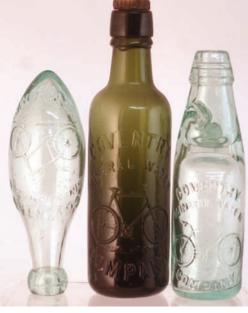

### C12. COVENTRY BIKE TRIO +3.

'Coventry Mineral Water' (bike pict. t.m.) - 6oz codd & hamilton + chisel stopper (**green**) **plus** Coventry Coffee Tavern sml hamilton, Licensed Trade So Ltd **green** beer & Hinds & Co dark **green** beer. All good (6) £47.20

Handled, decorative top border. Different multicoloured image both sides - The Windmill (357) to one side, The Cattle Drover (351). Very good. £14.16

GINGER GINGER BEER BEER BEER BEER

C41. COVENTRY MINERAL WATER CO G.B'S. Both std all white & all tan. Both depict bicycle t.m. - tan more detailed plus other buckle design. Bristol & Pearson p.m. (2) (NL) £35.40