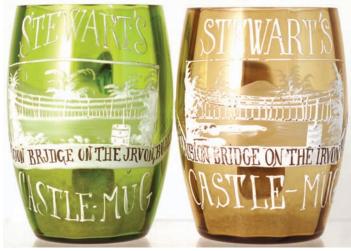

### C50. WELSH HANDLED MUGS.

4ins tall. Enamelled front garden scene pictorial 'Stewart's/ Suspension Bridge on the Irvon Builth/ Castle Mug'. Lime & pale amber. Superb & unusual! (2) (JR) £11.80