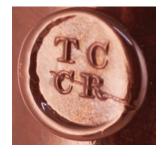

### C15. LEAMINGTON & BATH POT LID.

Black transfer 'Fisher & Co/ Chemists/ Cold Cream/ Bath & High St Leamington'. Exc. £20.06

C11. OXFORD TRINITY COLLEGE SEAL. Black glass cylinder c.1830. Low body seal reads 'TCCR'. Possibly made @ Stourbridge? Exc. (CM) £70.80