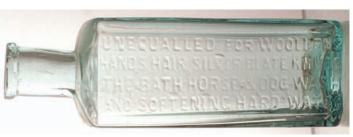

C29. COVENTRY SODA SYPHON. Deep blue glass, circular facetted body. 'W Lants & Co/ Coventry'. Several 'knocks' to lower £25.96

C33. BATH WONDER WORKER? Square body front heavily embossed 4 lines 'UNEQUALLED FOR...' list of uses from hair, silver plate to horse & dog wash! (KB) £2.36