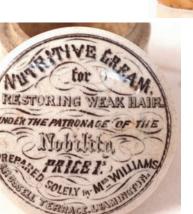

shoulder & numbers to side. (2) (CM) £11.80

C44. CHELTENHAM **GRP.** 4 ch. t.t. g.b's: 'AS

carrying a large number below 1, 2, 3, & 4. Price

Bristol. Good. (4) £41.30

Bartholomew/ 419 &

420 High St'. Each

C42. LEAMINGTON POT LID. Shapely waisted original base (some staining) lid 'Nutritive/ for/ restoring weak hair... prepared soley by Mrs Williams...'. No chips or