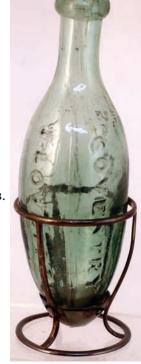

C2. COVENTRY HAMILTON & STAND. Deep aqua glass 'J LOVETT'S/ AERATED/ SODA WATER/ COVENTRY' plus a fine hamilton stand. An early example. Very good.

£188.80

C3. CHIPPING NORTON G.B. Std, all white black transfer 'HITCHMAN & CO/ **CHIPPING** NORTON' bugle pict. Doulton p.m. Couple of base flakes. £20.06