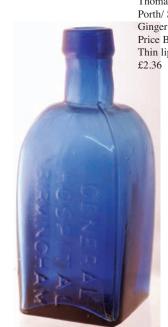

C17. PORTH
G.B. Ch, t.t.
'Welsh Hills/
Thomas & Evans/
Porth/ Stone
Ginger Beer'.
Price Bristol p.m.
Thin lip flake.
£2.36

C18. BIRMINGHAM POISON. Coblat blue, square base, rounded shoulders. Embossed to front 'GENERAL HOSPITAL/ BIRMINGHAM'. Very good. £31.86