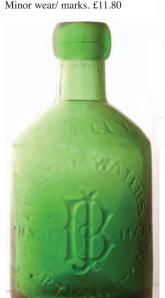

C34. COVENTRY SELTZER. 5.4ins tall, 'W LANT & CO/ CONVENTRY' large entwined initials. Bright olive green. Exc/ A1. £41.30

C35. NORTHAMPTON AERATED WATERS SELTZER. 6ins tall, mid green. Entwined initials. Minor wear/ marks. £11.80