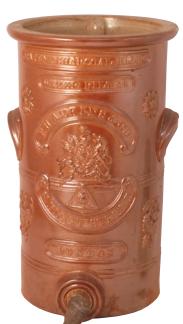

#### C51. WATER FILTER.

14ins tall, deep brown salt glaze heavily sprigged. Large coat of arms to centre floral additions to side. 'Patent Charcoal Block... FH Atkins & Co/ 62 Fleet Street/ London'. Superb. (JR) £17.70