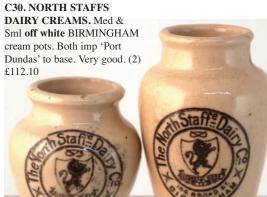

IM = Ian McKenzie

**ABSENTEE BIDS** Absentee bids in no later than Thurs. 10th April email: sales@onlinebbr.com

T.t., salt glaze. Imp. below lip 'J SMITH/ BURGHLEY ARMS/ NORTHAMPTON'. Doulton imp. p.m. Very good. (DD) £135.70