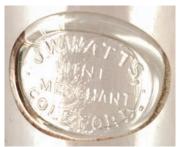

C57. COLEFORD SEALED WINE. Glos wine merchant bottle 'J W Watts' Powell & Ricketts made. Very good. (CM) £17.70

C63. GENUINE RUSSIAN BEARS GREASE. 3ins diam. Central iamge of 2 bears in mountain scene. Very sharp crisp transfer. Exc, A1. £100.30