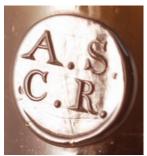

centre. Rear inmanufacture lip flake, overall condition good. £11.80

C59. BRISTOL ENAMEL. 30 by 20ins. yellow background 'Robinsons/ Cakes/ Meals/ JR/ Bristol'. Very good. £47.20

C60. ALL SOULS COMMON ROOM. 9ins tall, black glass, pontilled. Centre body seal 'A.S./ C.R.' Delightful, crude, very narrow neck. Exc/ A1. (CM) £271.40