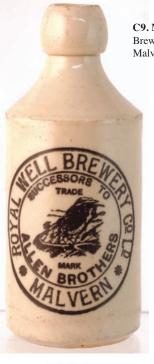

**C9. MALVERN G.B.** Std, all **white**. 'Royal Brewery Co Ltd/ Successors to/ Alton Brothers/ Malvern'. Hillside road pict. t.m. Good. £11.80

**C14. GOSNELL POT LID DUO.** Familiar **multicoloured** cherry toothpaste pot lids '...Patronized by the Queen' depicting young Queen Victoria. One distinctly 'orangey' other blue/ green. Very good. £35.40