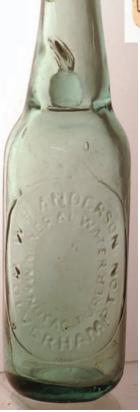

**18.** Dark aqua narrow neck early codd 'W H Anderson/ ... Wolverhampton'. To rear 'Codd's/ patent/ 18/ London'. Very good. £106.20

C28. WOODS G.B. DUO. Both ch, t.t. 1. 'Wood Sons...
Bedlington, Newcastle/ Consett' bunch of flowers pict. 2. 'M Wood ... Extra/ Stout/ South Shields', tree pict. Very good (2) (KB) £37.76