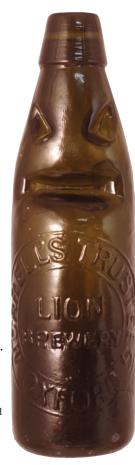

### C49. OXFORD CODD.

10oz dark green (nr black) "Morrell's Trustees/ Lion Brewery/ Oxford'. Powell Bristol maker to rear. Very good £153.40

C52. MINERALS GROUP. Long Buckley (2 superb pict. codds) plus 2 more codds (Coventry & Ravensthorpe) plus 2 hamiltons & 1 black beer. (7)