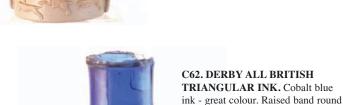

**C36. SUNBRIGHT LAMP.** Pale green, heavily wittled & decoratively embossed. Very good. (KB) £2.36

C32. INKS
TRIO. 1. Very
dark cranberry or
brown - a real
stunner! 2.
Cobalt. 3.
Green 'HYDE/
LONDON',
nicely whittled.
Good. (3) (KB)
£31.86