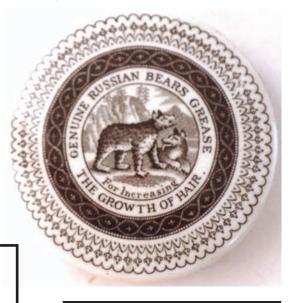

C57. COLEFORD SEALED WINE. Glos wine merchant bottle 'J W Watts' Powell & Ricketts made. Very good. (CM) £17.70

C63. GENUINE RUSSIAN BEARS GREASE. 3ins diam. Central iamge of 2 bears in mountain scene. Very sharp crisp transfer. Exc, A1. £100.30