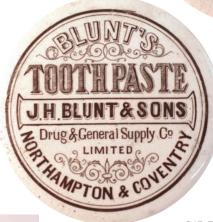

### C16. NORTHAMPTON & COVENTRY POT LID.

Black transfer 'BLUNT'S Toothpaste/ J H Blunt & Sons/ ... Northampton & Coventry' Under edge (bottom) flake otherwise very good. £35.40

C13. CARDIFF SHOP GINGER BEER DISPENSER. T.t screw stoper, front spigot, transferred 'CLAYTON'S/ CARDIFF/ PENARTH RD'. Very good. £31.86