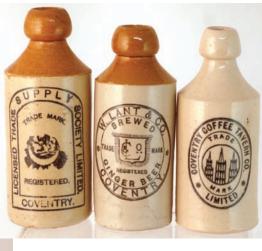

box, aqua glass bird feeder, green tapered cologne etc. (16) £17.70

C26. COVENTRY
G.B.TRIO. All std 2t.t., 1 a.w: 1.
Licensed Trade
Supply Society. 2. W
Lant & Co. 3.
Coventry Coffee
Tavern. All good. (3)
£11.80