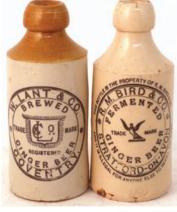

C45. STROUD **G.B'S:** 1. ch. t.t. 'Stroud Brewery Co' & 2. 'Brown & Co' all whitestd. Powell p.m. Good. (2) £11.80

C46. MIDLANDS G.B'S: All wh, std 'RM Bird/ Stratford', bird t.m. & 2 ' W Lant & Co/ Coventry. Initials t.m. (2) £5.90