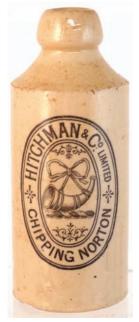

C2. COVENTRY HAMILTON & STAND. Deep aqua glass 'J LOVETT'S/ AERATED/ SODA WATER/ COVENTRY' plus a fine hamilton stand. An early example. Very good.

£188.80

C3. CHIPPING NORTON G.B. Std, all white black transfer 'HITCHMAN & CO/ **CHIPPING** NORTON' bugle pict. Doulton p.m. Couple of base flakes. £20.06