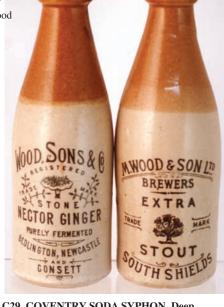

**18.** Dark aqua narrow neck early codd 'W H Anderson/ ... Wolverhampton'. To rear 'Codd's/ patent/ 18/ London'. Very good. £106.20

C28. WOODS G.B. DUO. Both ch, t.t. 1. 'Wood Sons...
Bedlington, Newcastle/ Consett' bunch of flowers pict. 2. 'M Wood ... Extra/ Stout/ South Shields', tree pict. Very good (2) (KB) £37.76