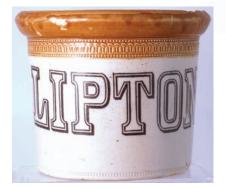

### C53. LIPTON BUTTERCROCK.

6lb, t.t., wheeled rims decoration. Port Dundas p.m. Some damage displays ok. £5.90