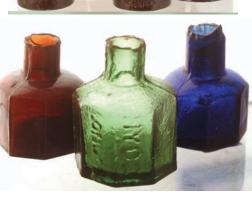

C6. MARTINS PATENT. AQUA GLASS POISON. 'The Martin/ Poison Bottle' one side, 'Poison' to other, 'Patent' to end, '1 1/2oz' to belly. Overall 'crazed' effect but no chips. An affordable poison rarity? £11.80