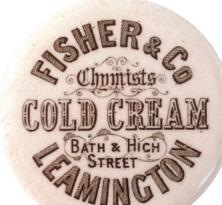

### C15. LEAMINGTON & BATH POT LID.

Black transfer 'Fisher & Co/ Chemists/ Cold Cream/ Bath & High St Leamington'. Exc. £20.06

C11. OXFORD TRINITY COLLEGE SEAL. Black glass cylinder c.1830. Low body seal reads 'TCCR'. Possibly made @ Stourbridge? Exc. (CM) £70.80