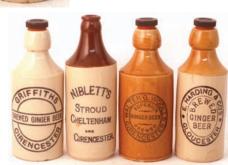

cracks. £59.00

C47. CIRENCESTER G.B'S. All std, 1 all white 'Griffiths', 2. Niblets dark brown c.c. top. 3. Harding t.t. 4. Walter G Walls all tan. Good. (4) £35.40

C48. MIDLANDS DUO. 1. All wh 'Royal Aerated... Bath' g.b. Powell p.m. 2. Salt glaze Vet'y 'WC CARLESS... WORCESTER'. Good. (2) (JR) £37.76