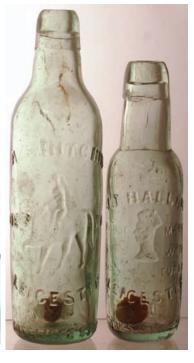

C37. LEICESTER MINERALS. 9 & 7.5INS TALL. 1. 'A S HITCHIN' Lady Godiva pict. t.m. Sutcliffes patent. 2. 'J T Hall' female head t.m. Oaks glass works patent. (2) £2.36