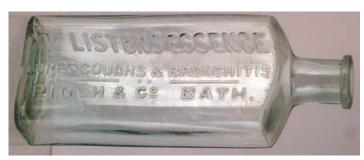

C19. BATH CURE BOTTLE. Aqua glass front panel reads 'Dr Liston's Essence/ Cures Coughs & Bronchitis/ Pinch & Co/ Bath. Very good. £17.70

**C21. NEWBURY DRUG JAR.** T.t, handled, wide mouth. Shoulder impressed 'TW & B Fielder/ Druggist & Grocers/ Newbury'. Price p.m. Very good. (JR) £29.50