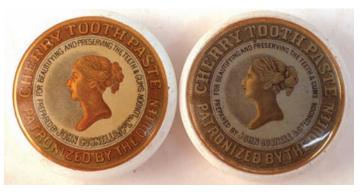

**C9. MALVERN G.B.** Std, all **white**. 'Royal Brewery Co Ltd/ Successors to/ Alton Brothers/ Malvern'. Hillside road pict. t.m. Good. £11.80

**C14. GOSNELL POT LID DUO.** Familiar **multicoloured** cherry toothpaste pot lids '...Patronized by the Queen' depicting young Queen Victoria. One distinctly 'orangey' other blue/ green. Very good. £35.40